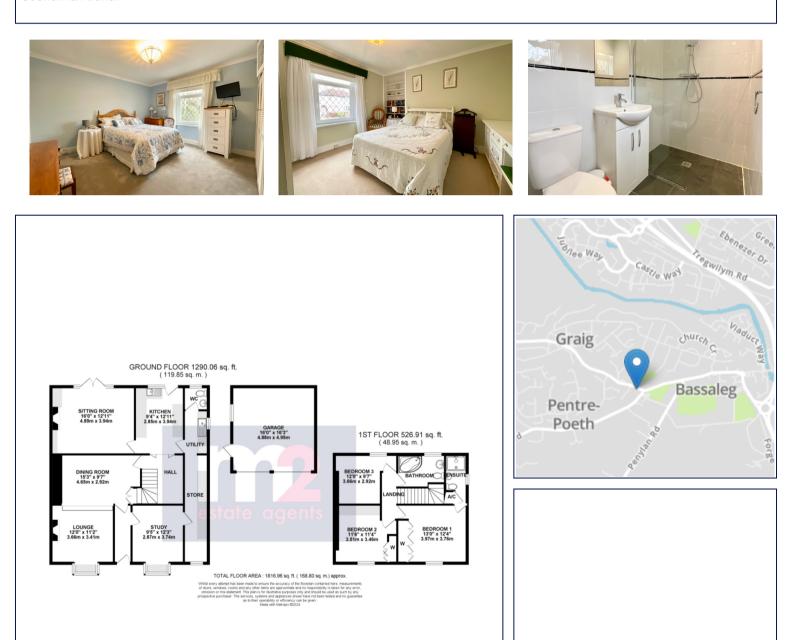

A spacious detached home believed to date back to circa.1870 and forming part of The Tredegar Estate. Having been greatly extended and maintained to a good standard, the property provides excellent family accommodation comprising: to the ground floor: an entrance hall leads to a large L shaped lounge/dining room and separate study, both having box bay windows to the front. An inner hallway, provides a bar area with stairs to the first floor, the modern kitchen is fitted with an extensive range of wall and base units having built in oven, microwave and hob, a sitting room leads off with French doors to the rear. Further ground floor rooms include storage room, utility room and w/c. To the first floor: a landing provides access to 3 double bedrooms and a family bathroom. The master bedroom benefits from a modern en-suite shower room. Outside: to the rear: a patio area and lawned garden steps lead to a rear driveway and double garage.