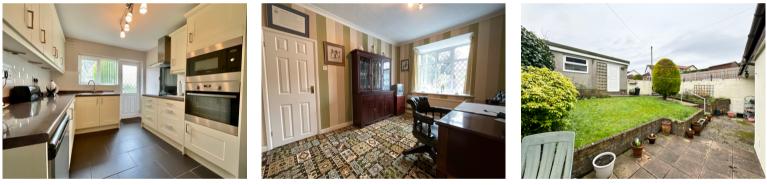

A spacious detached home believed to date back to circa.1870 and forming part of The Tredegar Estate. Having been greatly extended and maintained to a good standard, the property provides excellent family accommodation comprising: to the ground floor: an entrance hall leads to a large L shaped lounge/dining room and separate study, both having box bay windows to the front. An inner hallway, provides a bar area with stairs to the first floor, the modern kitchen is fitted with an extensive range of wall and base units having built in oven, microwave and hob, a sitting room leads off with French doors to the rear. Further ground floor rooms include storage room, utility room and w/c. To the first floor: a landing provides access to 3 double bedrooms and a family bathroom. The master bedroom benefits from a modern en-suite shower room. Outside: to the rear: a patio area and lawned garden steps lead to a rear driveway and double garage.