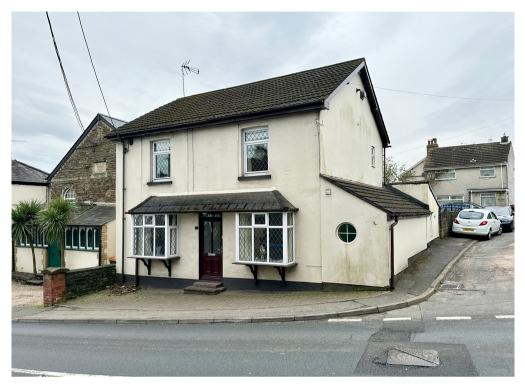

93 Caerphilly Road, Bassaleg, Newport. NP10 8LJ £425,000 Tenure Freehold

- EXTENDED DETACHED FAMILY HOME
- SOUGHT AFTER BASSALEG LOCATION
- LOUNGE OPENING TO DINING ROOM
- LARGE STUDY

- UTILITY ROOM & W/C
- EN-SUITE & FAMILY BATHROOM
- BASSALEG SCHOOL CATCHMENT AREA
- DOUBLE GARAGE

MODERN KITCHEN

69 Bridge Street, Newport, NP20 4AQ M2 Estate Agents Newport 01633 289622 www.m2ea.co.uk \*SPACIOUS, 3 DOUBLE BEDROOM, DETACHED FAMILY HOUSE IN SOUGHT AFTER BASSALEG LOCATION WITH LIVING ROOM, DINING ROOM, STUDY, MODERN KITCHEN, UTILITY/W.C, EN-SUITE, FAMILY BATHROOM & DOUBLE GARAGE WITHIN BASSALEG SCHOOL CATCHEMENT AREA\*

A spacious detached home believed to date back to circa.1870 and forming part of The Tredegar Estate. Having been greatly extended and maintained to a good standard, the property provides excellent family accommodation comprising: to the ground floor: an entrance hall leads to a large L shaped lounge/dining room and separate study, both having box bay windows to the front. An inner hallway, provides a bar area with stairs to the first floor, the modern kitchen is fitted with an extensive range of wall and base units having built in oven, microwave and hob, a sitting room leads off with French doors to the rear. Further ground floor rooms include storage room, utility room and w/c. To the first floor: a landing provides access to 3 double bedrooms and a family bathroom. The master bedroom benefits from a modern en-suite shower room. Outside: to the rear: a patio area and lawned garden steps lead to a rear driveway and double garage.