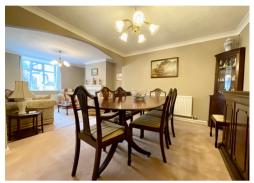

A spacious detached home believed to date back to circa.1870 and forming part of The Tredegar Estate. Having been greatly extended and maintained to a good standard, the property provides excellent family accommodation comprising: to the ground floor: an entrance hall leads to a large L shaped lounge/dining room and separate study, both having box bay windows to the front. An inner hallway, provides a bar area with stairs to the first floor, the modern kitchen is fitted with an extensive range of wall and base units having built in oven, microwave and hob, a sitting room leads off with French doors to the rear. Further ground floor rooms include storage room, utility room and w/c. To the first floor: a landing provides access to 3 double bedrooms and a family bathroom. The master bedroom benefits from a modern en-suite shower room. Outside: to the rear: a patio area and lawned garden steps lead to a rear driveway and double garage.