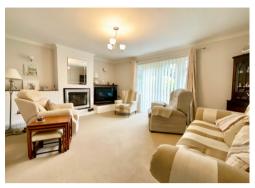

A spacious detached home believed to date back to circa.1870 and forming part of The Tredegar Estate. Having been greatly extended and maintained to a good standard, the property provides excellent family accommodation comprising: to the ground floor: an entrance hall leads to a large L shaped lounge/dining room and separate study, both having box bay windows to the front. An inner hallway, provides a bar area with stairs to the first floor, the modern kitchen is fitted with an extensive range of wall and base units having built in oven, microwave and hob, a sitting room leads off with French doors to the rear. Further ground floor rooms include storage room, utility room and w/c. To the first floor: a landing provides access to 3 double bedrooms and a family bathroom. The master bedroom benefits from a modern en-suite shower room. Outside: to the rear: a patio area and lawned garden steps lead to a rear driveway and double garage.