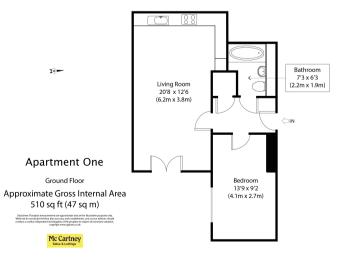

## £245,000 Share of Freehold

This is St Marks House, Welcome home.

PRICES FROM £245,000

This is a beautiful development of opulent apartments set in a prime location within Chelmsford, City Centre.

This stunning collection includes 7 one-bedroom apartments and 3 two-bedroom apartments.