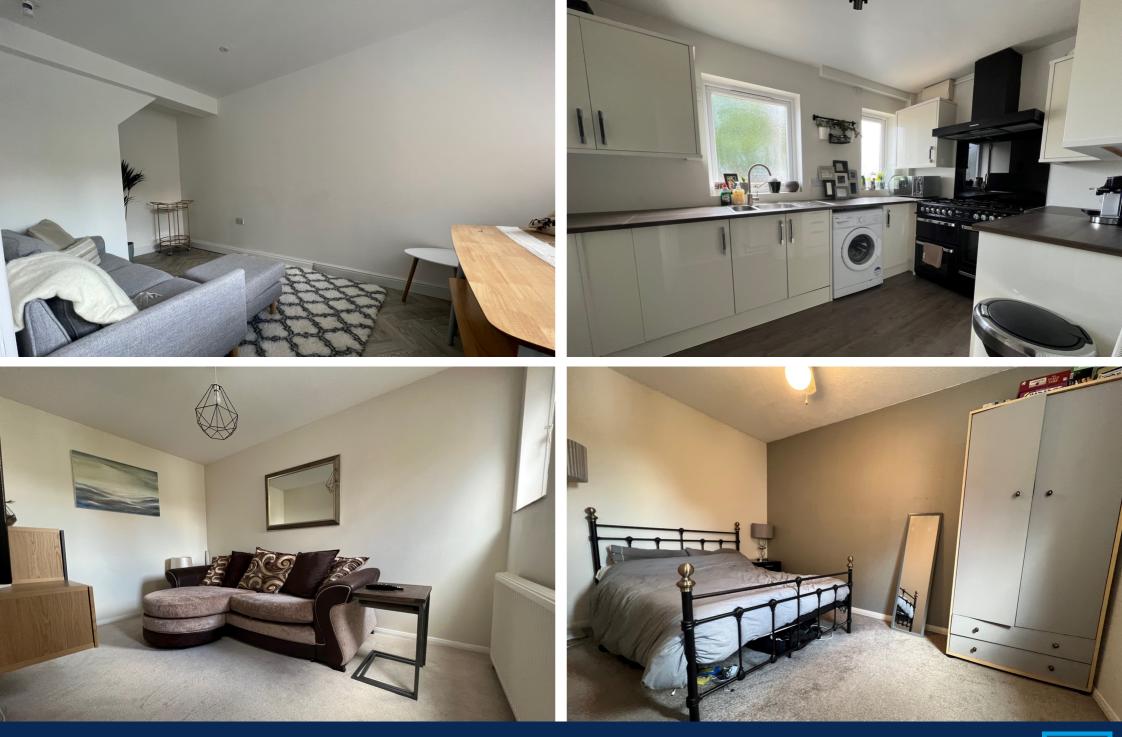

The property offers an entrance hall, fitted kitchen with high gloss units and living room. To the first floor there is a study deck, bedroom and family bathroom with modern white suite. There are two further bedrooms to the second floor which completes the internal accommodation. Outside the property is approached via a courtyard style area with the property also being able to apply for two parking permits from Chelmsford City council to park on the road.

## Share of freehold

- City Centre Three Storey Town House
- Gas Central Heating
- Three Bedrooms
- Two On Road Parking Permits

- No Onward Chain
- Lounge & Fitted Kitchen
- Family Bathroom

www.bondresidential.co.uk