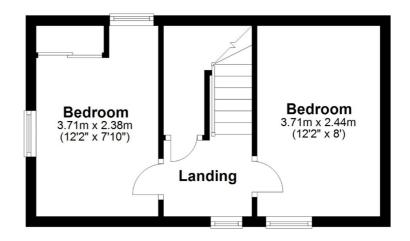

The property offers an entrance hall, fitted kitchen with high gloss units and living room. To the first floor there is a study deck, bedroom and family bathroom with modern white suite. There are two further bedrooms to the second floor which completes the internal accommodation. Outside the property is approached via a courtyard style area with the property also being able to apply for two parking permits from Chelmsford City council to park on the road.

## **Ground Floor**

**First Floor** 

APPROX INTERNAL FLOOR AREA 77 SQ M (830 SQ FT) This floorplan is for illustrative purposes only and is NOT TO SCALE All measurements are approximate NOT to be used for valuation purposes Copyright Bond Residential 2023