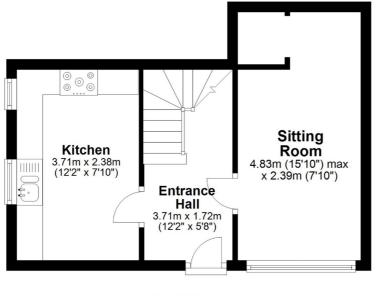

The property offers an entrance hall, fitted kitchen with high gloss units and living room. To the first floor there is a study deck, bedroom and family bathroom with modern white suite. There are two further bedrooms to the second floor which completes the internal accommodation. Outside the property is approached via a courtyard style area with the property also being able to apply for two parking permits from Chelmsford City council to park on the road.

## **Ground Floor**

**First Floor** 

APPROX INTERNAL FLOOR AREA 77 SQ M (830 SQ FT) This floorplan is for illustrative purposes only and is NOT TO SCALE All measurements are approximate NOT to be used for valuation purposes Copyright Bond Residential 2023