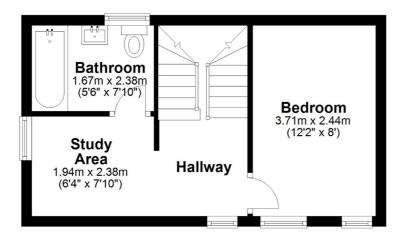

The property offers an entrance hall, fitted kitchen with high gloss units and living room. To the first floor there is a study deck, bedroom and family bathroom with modern white suite. There are two further bedrooms to the second floor which completes the internal accommodation. Outside the property is approached via a courtyard style area with the property also being able to apply for two parking permits from Chelmsford City council to park on the road.

## **Ground Floor**

**First Floor** 

APPROX INTERNAL FLOOR AREA 77 SQ M (830 SQ FT) This floorplan is for illustrative purposes only and is NOT TO SCALE All measurements are approximate NOT to be used for valuation purposes Copyright Bond Residential 2023