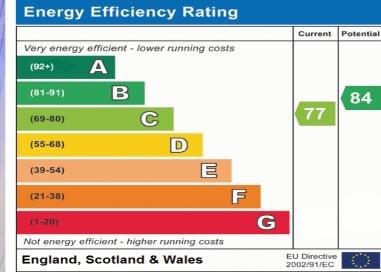

Receptions: 1 EPC Rating: C (77)

Water Supply: Mains Supply. Sewerage: Mains Supply.

**Broadband Connection Types:** FTTC.

**Accessibility Types:** Lateral living. Not suitable for wheelchair users.

- Security entryphone system.
- Close to mainline railway station.
  - Lounge/diner.
  - Neutral decor and carpets.
    - Available early May 2025.