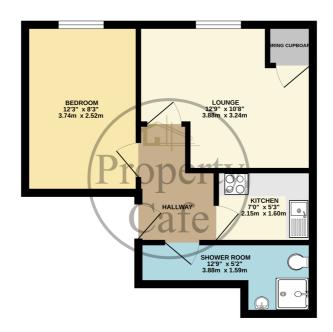

Flat 5, 45 Warrior Square, St Leonards-on-Sea, East Sussex, TN37 6BU £750 pcm

TOTAL FLOOR AREA: 353 sq.ft. (3.2.8 sq.m.) approx.
Whilst every stemps tha been made to ensure the accuracy of the foorging contained their, measurement of doors, windows, rooms and any other tems are approximate and no responsibility is been to any error mission or mis advantment. This pain is for illustrative purposes only and should be used as such valy prospective purchaser. The services, systems and appliances shown have not been tested and no gusran as to their operability or efficiency can be given.

Property Cafe are delighted to offer to let this well presented third floor flat situated in a sought after residential location, just a short distance to Warrior Square train station and St Leonards stunning seafront promenade. Internally the property comprises an entrance hallway leading onto the lounge/diner, a good size double bedroom, modern integrated kitchen and modern fitted shower room. Additionally the property offers neutral decor and carpets, full double glazing, electric central heating and a security entryphone system. This fantastic property is available early May 2025 a long let and a minimum annual income of £22,500 per household required to be eligible, with viewings highly recommended. For additional information or to arrange your internal viewing, please call our Bexhill office on 01424 224488 Option 2.

Bedrooms: 1
Council Tax: Band A
Council Tax: Rate 1625
Parking Types: On Street.
Heating Sources: Central. Electric.
Electricity Supply: Mains Supply.

- Third floor flat to let.
- One double bedroom.
- Modern integrated kitchen.
- Modern fitted shower room.
- Double glazing and electric central heating.