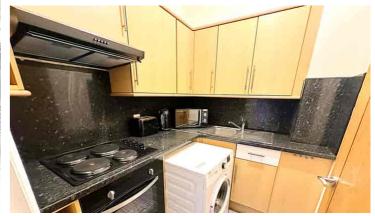

Property Cafe are delighted to offer to let this well presented third floor flat situated in a sought after residential location, just a short distance to Warrior Square train station and St Leonards stunning seafront promenade. Internally the property comprises an entrance hallway leading onto the lounge/diner, a good size double bedroom, modern integrated kitchen and modern fitted shower room. Additionally the property offers neutral decor and carpets, full double glazing, electric central heating and a security entryphone system. This fantastic property is available early May 2025 a long let and a minimum annual income of £22,500 per household required to be eligible, with viewings highly recommended. For additional information or to arrange your internal viewing, please call our Bexhill office on 01424 224488 Option 2.

Bedrooms: 1
Council Tax: Band A
Council Tax: Rate 1625
Parking Types: On Street.
Heating Sources: Central. Electric.
Electricity Supply: Mains Supply.

- Third floor flat to let.
- One double bedroom.
- Modern integrated kitchen.
- Modern fitted shower room.
- Double glazing and electric central heating.