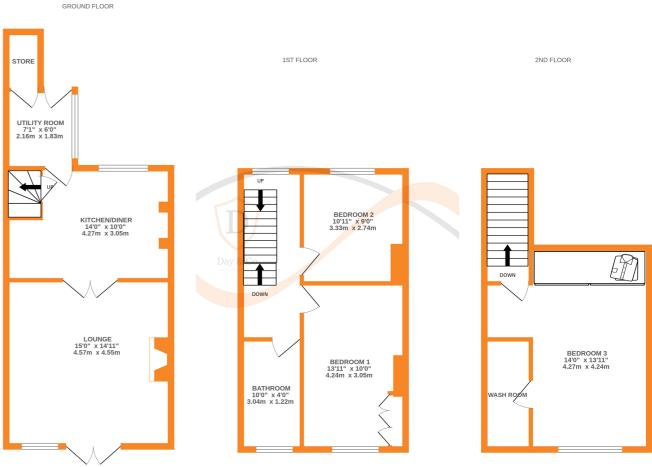

Ground Floor - Utility porch with modern base and wall mounted units, integrated fridge and freezer, storage cupboard, double glazed entrance door and window to the side. The dining kitchen has a range of modern base and wall mounted units, integrated oven, hob, dishwasher, double doors leading to the lounge. The tastefully decorated lounge has a wood burning stove, radiator, double glazed window and double glazed patio doors leading to the garden.

First Floor - Two bedrooms, the master having fitted wardrobes. The house bathroom is also on this level having a bath with shower over, WC, wash hand basin, exposed feature stonework to the wall, chrome heated towel rail, double glazed window to the rear.

Second Floor - Double bedroom with en-suite wash room, built in wardrobes and superb panoramic views.

Externally- there is a generous size patio garden with storage shed (side right of access to rear garden), along with a well maintained patio and parking. Viewing essential to fully appreciate.

EPC Rating D.

of doors, wind

very attempt has been made to ensure the accuracy of the floorplan contained here, measurements windows, rooms and any other items are approximate and no responsibility is taken for any error, on or mis-statement. This plan is for illustrative purposes only and should be used as such by any ve purchaser. The services, systems and appliances shown have not been tested and no guaranter as to their operability or efficiency can be given. Made with Merpolix ©2024