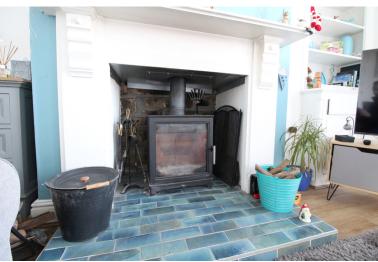

Ground Floor - Utility porch with modern base and wall mounted units, integrated fridge and freezer, storage cupboard, double glazed entrance door and window to the side. The dining kitchen has a range of modern base and wall mounted units, integrated oven, hob, dishwasher, double doors leading to the lounge. The tastefully decorated lounge has a wood burning stove, radiator, double glazed window and double glazed patio doors leading to the garden.