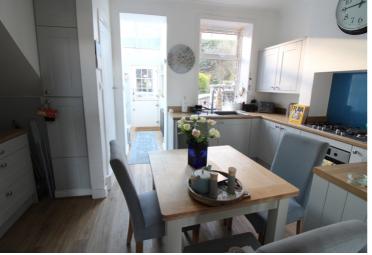

Ground Floor - Utility porch with modern base and wall mounted units, integrated fridge and freezer, storage cupboard, double glazed entrance door and window to the side. The dining kitchen has a range of modern base and wall mounted units, integrated oven, hob, dishwasher, double doors leading to the lounge. The tastefully decorated lounge has a wood burning stove, radiator, double glazed window and double glazed patio doors leading to the garden.