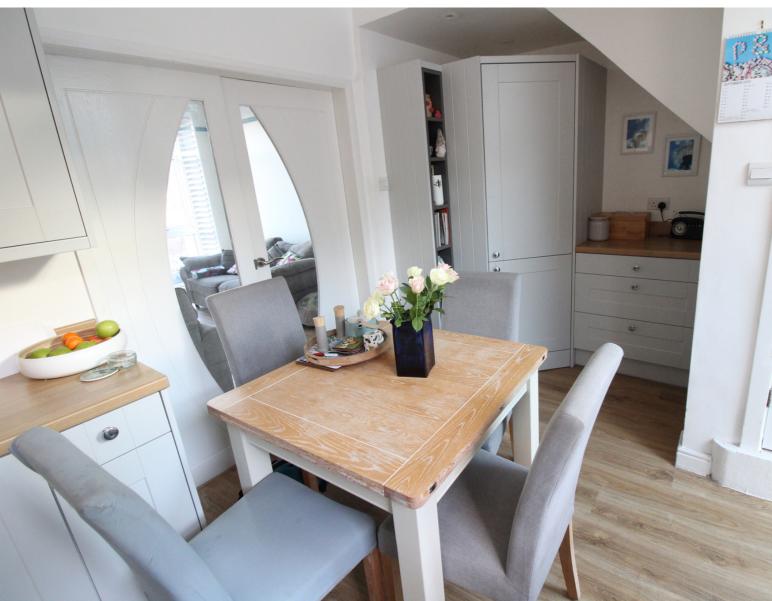

Ground Floor - Utility porch with modern base and wall mounted units, integrated fridge and freezer, storage cupboard, double glazed entrance door and window to the side. The dining kitchen has a range of modern base and wall mounted units, integrated oven, hob, dishwasher, double doors leading to the lounge. The tastefully decorated lounge has a wood burning stove, radiator, double glazed window and double glazed patio doors leading to the garden.