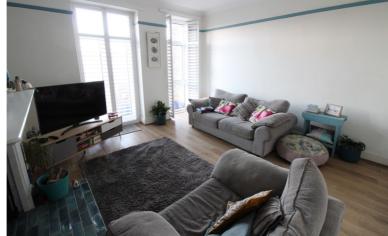

Ground Floor - Utility porch with modern base and wall mounted units, integrated fridge and freezer, storage cupboard, double glazed entrance door and window to the side. The dining kitchen has a range of modern base and wall mounted units, integrated oven, hob, dishwasher, double doors leading to the lounge. The tastefully decorated lounge has a wood burning stove, radiator, double glazed window and double glazed patio doors leading to the garden.