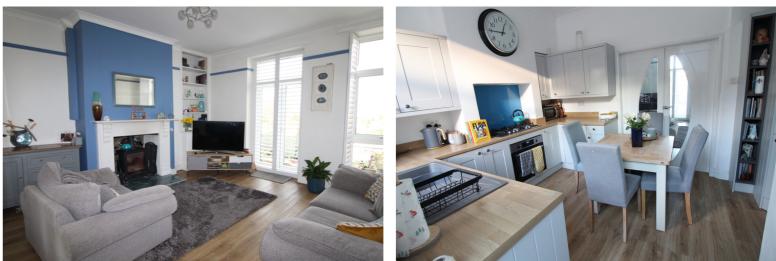

Ground Floor - Utility porch with modern base and wall mounted units, integrated fridge and freezer, storage cupboard, double glazed entrance door and window to the side. The dining kitchen has a range of modern base and wall mounted units, integrated oven, hob, dishwasher, double doors leading to the lounge. The tastefully decorated lounge has a wood burning stove, radiator, double glazed window and double glazed patio doors leading to the garden.

First Floor - Two bedrooms, the master having fitted wardrobes. The house bathroom is also on this level having a bath with shower over, WC, wash hand basin, exposed feature stonework to the wall, chrome heated towel rail, double glazed window to the rear.