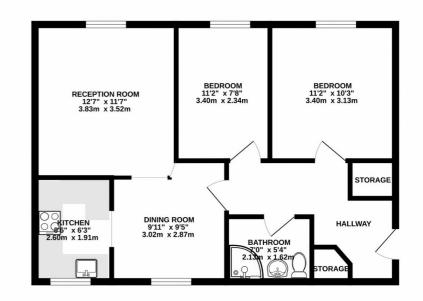

#### Description

Attention first time buyers and investors. Offered chain free to the market is this well presented 2 double bedroom apartment in the heart of Peckham. This Apartment sits on the second floor of a private residential building and boasts a bright semi-open plan fitted kitchen, spacious reception room with dining corner, large master bedroom including a fitted wardrobe, a second smaller double bedroom, family bathroom and storage cupboard.

TOTAL FLOOR AREA: 622 sq.ft. (57.8 sq.m.) approx. distances where the same to ensure the accuracy of the floopian contained here, measurements of doors, workings, containing the same and approximate on order docuting to subart the effy may not approximate the same and approximate the order docuting the same the effy may not provide the same and approximate the order docuting the same the effy may not provide the same and approximate the same and approximate the same and approximates as to the order docuting or efforts or provide the order docuting the same the same and approximate the same and approximates the same and approxim