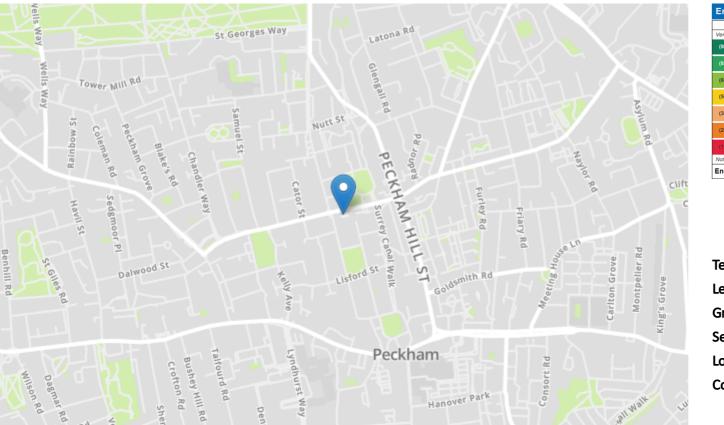

#### **Property Location**

#### Commercial Way, London, SE15 5GQ

| enure          | Leasehold       |
|----------------|-----------------|
| ease Term      | 125 years       |
| Fround Rent    | £195 per year   |
| ervice Charge  | £1,250 per year |
| ocal Authority | Southwark       |
| council Tax    | Band B          |