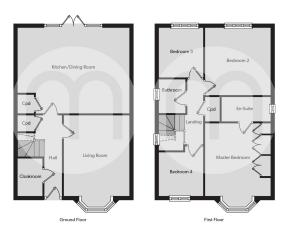

typically excellent specification, this superb family home still has 5 years remaining on the NHBC warranty, as well as being offered for sale with no onward chain.



Call to view 01376 337400



## Property Details.

### **Ground Floor**

#### **Entrance Hall**



Cloakroom

### Living Room



16' 6" x 11' 9" (5.03m x 3.58m)

### Kitchen/Diner/Family Room





19' 9" x 14' 11" (6.02m x 4.55m)

### First Floor

### **Bedroom One**



14' 4" x 10' 11" (4.37m x 3.33m)

# Property Details.

### **En Suite**



**Bedroom Two** 



12' 6" x 10' 2" (3.81m x 3.10m)

### **Bedroom Three**

9' 5" x 7' 10" (2.87m x 2.39m)

#### **Bedroom Four**

9' 3" x 8' 6" (2.82m x 2.59m)

### Family Bathroom



Outside

### **Landscaped Rear Garden**



Garage & Driveway

### Property Details.

### Floorplans



### Location



We have not carried out a structural survey and the services, appliances and specific fittings have not been tested. All photographs, measurements, floor plans and distances referred to are given as a guide only and should not be relied upon for the purchase of carpets or any other fixtures or fittings. Gardens, roof terraces, balconies and communal gardens as well as tenure and lease details cannot have their accuracy guaranteed for intending purchasers. Lease details, service ground rent (where applicable) are given as a guide only and should be checked and confirmed by your solicitor prior to exchange of contracts.