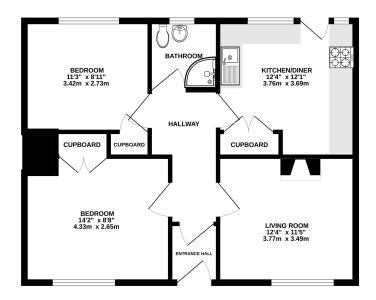

#### **GROUND FLOOR**

## **Features**

- NO ONWARD CHAIN
- Elevated, edge of Town location
- Two DOUBLE bedrooms
- Built in wardrobes in each bedroom
- Cavity wall insulation installed 2024
- Gas Central Heating
- Front & Rear Gardens
- Two purpose built sheds
- Lease length 125yrs from 22nd October 1984
- Leasehold Council Tax Band A