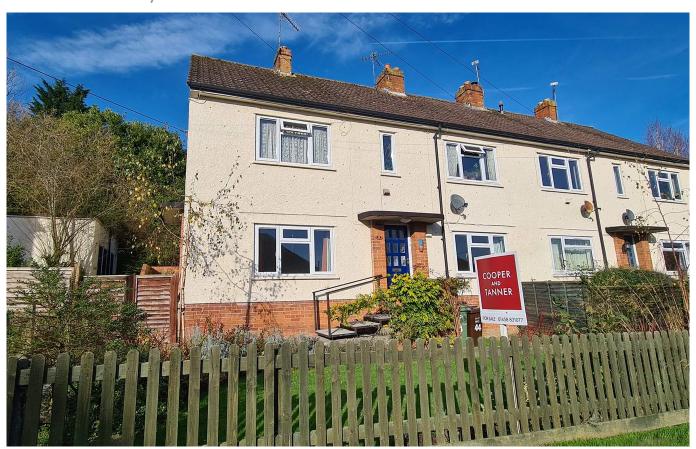

# Tor View Avenue

COOPER AND TANNER

Glastonbury, BA68AF

£215,000 Leasehold

# Description

This sought after ground floor flat benefits from front and rear gardens and is brought to the market with NO ONWARD CHAIN. Situated in an elevated position on the Southern edge of Glastonbury but within easy reach of the Town centre, the accommodation comprises a spacious kitchen/diner equipped with modern units providing access to a well established garden. The living room features views towards Butleigh Moor and the two double bedrooms benefit from built in storage. The remaining accommodation includes a generous hallway and shower room. A pedestrian side gate provides access to the landscaped rear garden and two purpose built sheds.