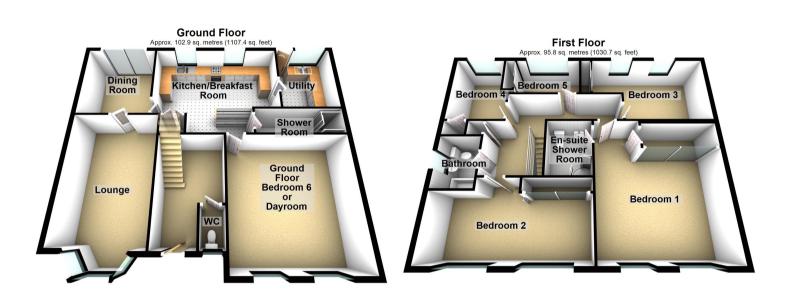

## PROPERTY DESCRIPTION

This modern detached residence is situated in a cul-de-sac on this popular development just a couple of minutes drive from access to the M42 and the A5 bypass has been virtually doubled in size to provide a superb family home. In addition to a spacious ground floor lounge and separate dining room there is a large breakfast room/kitchen and a further ground floor bedroom with an adjacent shower room and toilet which could also be used as a superb family room. On the first floor are five further really good bedrooms along with an en-suite shower room and a main bathroom.

## SPACIOUS ENTRANCE HALL

with wood strip effect laminate flooring and

## **GROUND FLOOR WC OFF**

## **ELEGANT LOUNGE (FRONT)**

6.0m into wide bay window x 3.63m (19' 8" x 11' 11") having built in ultra wide log effect electric fire, grey wood strip effect laminate flooring, built in cupboards and shelving and two panel radiators.

#### SEPARATE DINING ROOM

 $3.12m \times 3.14m$  (10' 3"  $\times$  10' 4") again having wood strip effect laminate flooring, sliding patio doors to the rear garden and panel radiator.

## SUPERB BREAKFAST ROOM/KITCHEN

5.68m x 3.24m (18' 8" x 10' 8") having range of white fronted units beneath dark work surfaces, including 1½ sink and drainer complete with mixer taps, inset ceramic hob, built in automatic dishwasher, built in fridge and freezer, built in double oven with saucepan storage above and below, built in microwave, extractor above the hob, matching wall mounted cupboards, all work surfaces having tiled splash surround, two picture windows to the rear garden, inset ceiling downlighters, cooker panel and power points.

# SPACIOUS SEPARATE UTILITY

 $2.94 \text{m} \times 2.46 \text{m}$  (9' 8" x 8' 1") having units matching the breakfast/kitchen and incorporating stainless steel double bowl sink, matching wall cupboards, panel radiator, part glazed door and window to rear garden. Here also is located the wall mounted gas fired boiler which provides central heating and domestic hot water.

# SUPERB GROUND FLOOR BEDROOM/DAY ROOM

4.89m x 4.57m (16' 1" x 15' 0") having two windows to foregarden and panel radiator.

## **VERY SPACIOUS SHOWER ROOM**

complete with built in electric shower. stairway from reception hall to:-

## FIRST FLOOR LANDING

The agents would mention there are two boarded loft areas with one access having a pull down ladder.

Also leading off the Landing are:-

## FIVE GOOD BEDROOMS AND MAIN BATHROOM

#### **BEDROOM ONE (FRONT)**

5.44m into wide recess, narrowing to 3.91m x 5.0m (17' 10" x 12' 10") having large mirror fronted walk-in wardrobe, two panel radiators and two windows to roadway.

## **EN-SUITE SHOWER ROOM**

complete with corner shower cubicle with Mira power shower, boxed in close coupled WC and boxed in wash basin.

#### **BEDROOM TWO (FRONT)**

6.28m x 2.66m excluding wide recess (20' 7" x 8' 9") again having built in sliding door wardrobe, two panel radiators and two windows to roadway.

## **BEDROOM THREE (REAR)**

4.71m into recess, narrowing to  $3.97m \times 3.2m (15' 5" \times 13' 0")$  having two windows to rear, built in sliding mirror doored wardrobe and two panel radiators.

## **BEDROOM FOUR (REAR)**

3.81m excluding wardrobe recess x 2.23m (12' 6'' x 7' 4'') having built in mirror doored wardrobes, panel radiator and window to rear garden.

## **BEDROOM FIVE (REAR)**

 $3.2m \times 2.41m$  excluding recess (10' 6"  $\times$  7' 11") having window to rear garden, built in wardrobe and panel radiator.

## MAIN BATHROOM

having bath complete with mixer taps with telephone shower attachment and further independent electric shower and shower screen, wash basin in vanity unit, close coupled WC, chrome heated towel rail & obscured glass window.