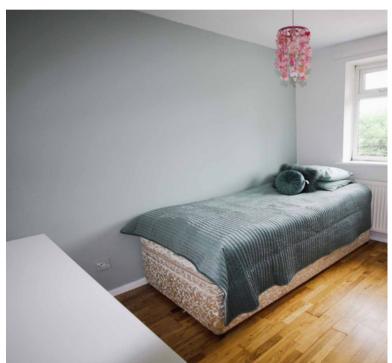

## **BEDROOM THREE (REAR)**

4.71m into recess, narrowing to  $3.97m \times 3.2m (15' 5" \times 13' 0")$  having two windows to rear, built in sliding mirror doored wardrobe and two panel radiators.

## **BEDROOM FOUR (REAR)**

3.81m excluding wardrobe recess x 2.23m (12' 6'' x 7' 4'') having built in mirror doored wardrobes, panel radiator and window to rear garden.

## **BEDROOM FIVE (REAR)**

 $3.2m \times 2.41m$  excluding recess (10' 6"  $\times$  7' 11") having window to rear garden, built in wardrobe and panel radiator.