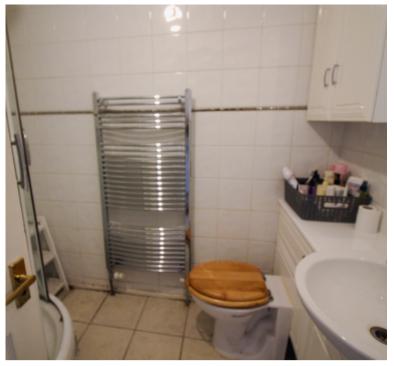

## MAIN BATHROOM

having bath complete with mixer taps with telephone shower attachment and further independent electric shower and shower screen, wash basin in vanity unit, close coupled WC, chrome heated towel rail & obscured glass window.