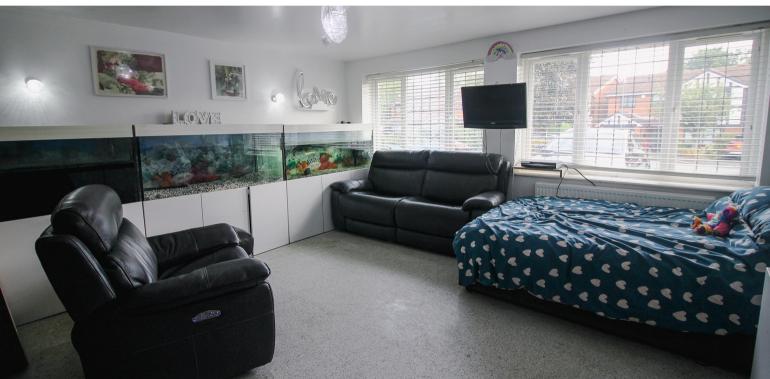

# SUPERB GROUND FLOOR BEDROOM/DAY ROOM

4.89m x 4.57m (16' 1" x 15' 0") having two windows to foregarden and panel radiator.

## **VERY SPACIOUS SHOWER ROOM**

complete with built in electric shower. stairway from reception hall to:-