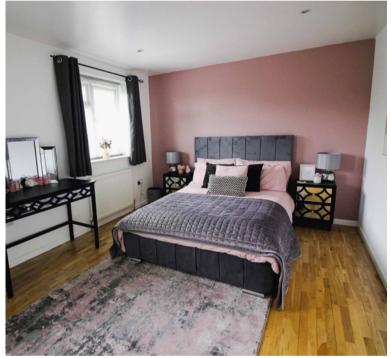

#### **BEDROOM ONE (FRONT)**

5.44m into wide recess, narrowing to 3.91m x 5.0m (17' 10" x 12' 10") having large mirror fronted walk-in wardrobe, two panel radiators and two windows to roadway.

#### **BEDROOM TWO (FRONT)**

6.28m x 2.66m excluding wide recess (20' 7" x 8' 9") again having built in sliding door wardrobe, two panel radiators and two windows to roadway.