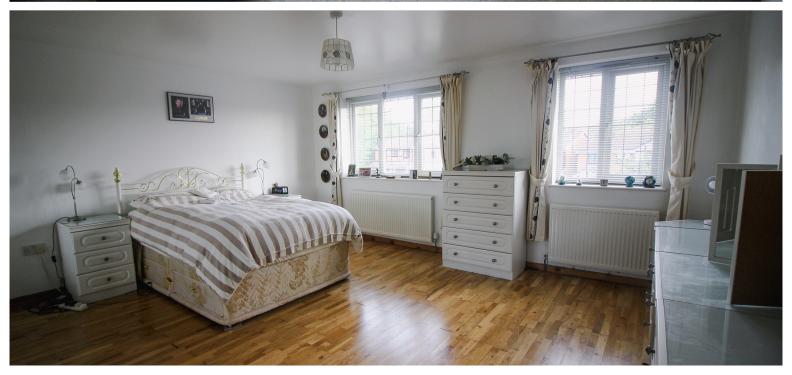

#### **BEDROOM ONE (FRONT)**

5.44m into wide recess, narrowing to 3.91m x 5.0m (17' 10" x 12' 10") having large mirror fronted walk-in wardrobe, two panel radiators and two windows to roadway.

## **EN-SUITE SHOWER ROOM**

complete with corner shower cubicle with Mira power shower, boxed in close coupled WC and boxed in wash basin.