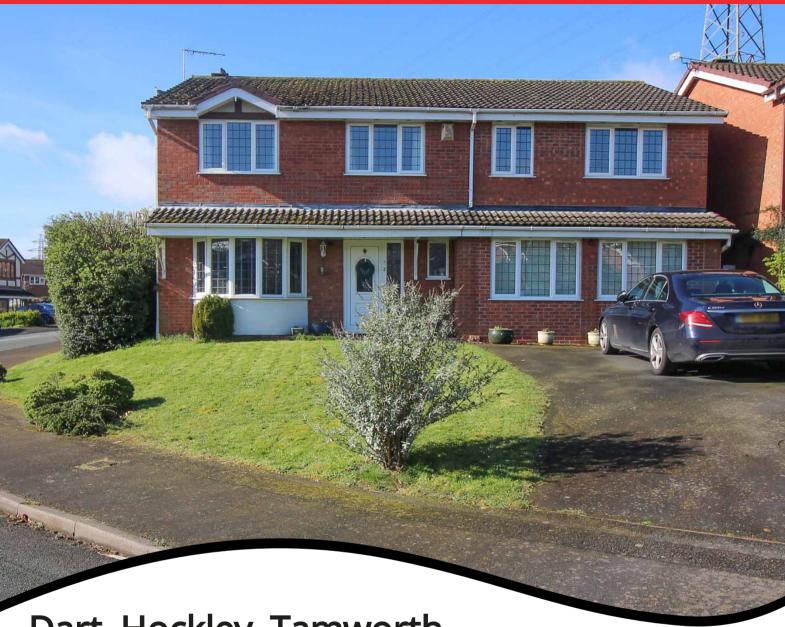

Dart, Hockley, Tamworth, Staffordshire. B77 5QD

- EXCEPTIONALLY SPACIOUS EXTENDED MODERN DETACHED
- FIVE GOOD FIRST FLOOR BEDROOMS
- ADDITIONAL VERY LARGE GROUND FLOOR BEDROOM/DAYROOM
- TWO RECEPTIONS
- SPACIOUS BREAKFAST ROOM/KITCHEN

## PROPERTY DESCRIPTION

This modern detached residence is situated in a cul-de-sac on this popular development just a couple of minutes drive from access to the M42 and the A5 bypass has been virtually doubled in size to provide a superb family home. In addition to a spacious ground floor lounge and separate dining room there is a large breakfast room/kitchen and a further ground floor bedroom with an adjacent shower room and toilet which could also be used as a superb family room. On the first floor are five further really good bedrooms along with an en-suite shower room and a main bathroom.