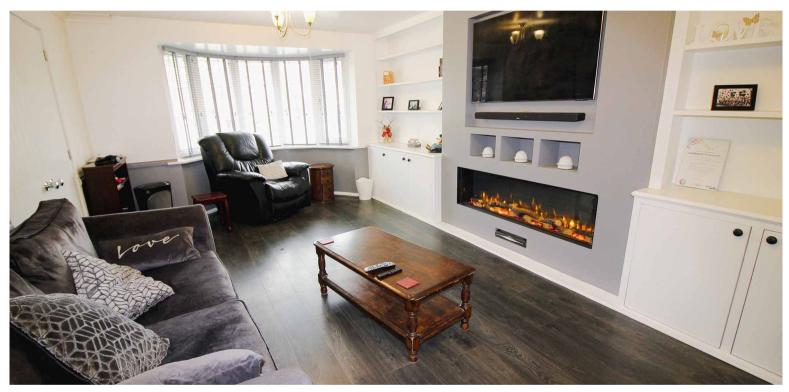

## **ELEGANT LOUNGE (FRONT)**

6.0m into wide bay window x 3.63m (19' 8" x 11' 11") having built in ultra wide log effect electric fire, grey wood strip effect laminate flooring, built in cupboards and shelving and two panel radiators.