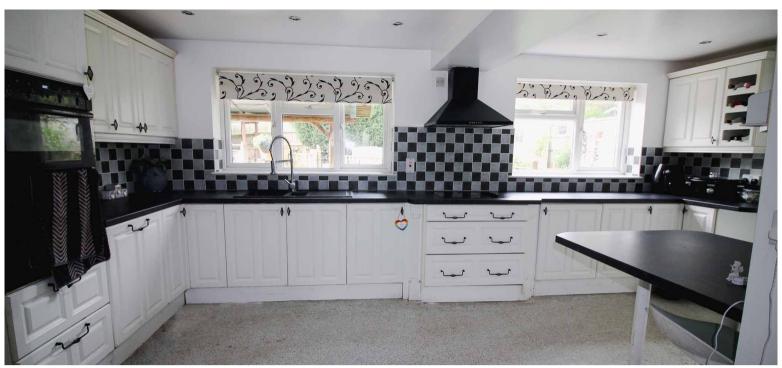

## SUPERB BREAKFAST ROOM/KITCHEN

5.68m x 3.24m (18' 8" x 10' 8") having range of white fronted units beneath dark work surfaces, including 1½ sink and drainer complete with mixer taps, inset ceramic hob, built in automatic dishwasher, built in fridge and freezer, built in double oven with saucepan storage above and below, built in microwave, extractor above the hob, matching wall mounted cupboards, all work surfaces having tiled splash surround, two picture windows to the rear garden, inset ceiling downlighters, cooker panel and power points.