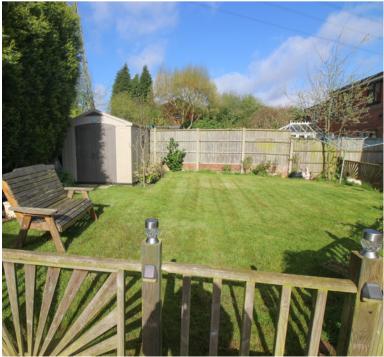

#### WELL ENCLOSED REAR GARDEN

having very spacious concrete flagged patio area flanked by lawn with hard standing for garden shed, the garden being enclosed on all sides by tall close board fencing.