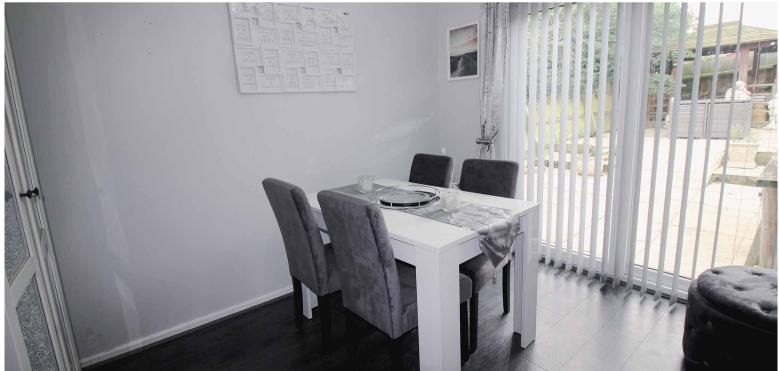

#### SEPARATE DINING ROOM

 $3.12m \times 3.14m$  (10' 3"  $\times$  10' 4") again having wood strip effect laminate flooring, sliding patio doors to the rear garden and panel radiator.