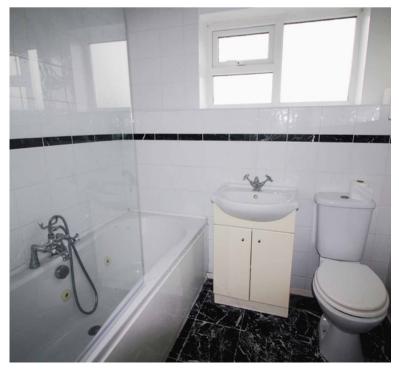

## MAIN BATHROOM

having bath complete with mixer taps with telephone shower attachment and further independent electric shower and shower screen, wash basin in vanity unit, close coupled WC, chrome heated towel rail & obscured glass window.