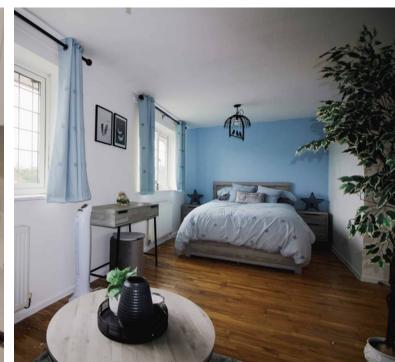

#### **BEDROOM TWO (FRONT)**

6.28m x 2.66m excluding wide recess (20' 7" x 8' 9") again having built in sliding door wardrobe, two panel radiators and two windows to roadway.

## **BEDROOM THREE (REAR)**

4.71m into recess, narrowing to  $3.97m \times 3.2m (15' 5" \times 13' 0")$  having two windows to rear, built in sliding mirror doored wardrobe and two panel radiators.

## **BEDROOM FOUR (REAR)**

3.81m excluding wardrobe recess x 2.23m (12' 6'' x 7' 4'') having built in mirror doored wardrobes, panel radiator and window to rear garden.

## **BEDROOM FIVE (REAR)**

 $3.2m \times 2.41m$  excluding recess (10' 6"  $\times$  7' 11") having window to rear garden, built in wardrobe and panel radiator.