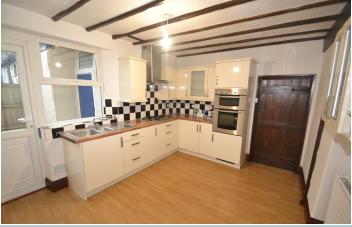

### Kitchen/Diner

3.05m x 4.30m (10' 0" x 14' 1")

Double glazed window to side aspect, door to courtyard garden, space for table and chairs, range of fitted cupboards and drawers, stainless steel sink with draining board, built in electric over and gas hob with extractor hood over, beamed ceiling, pantry, laminate flooring.