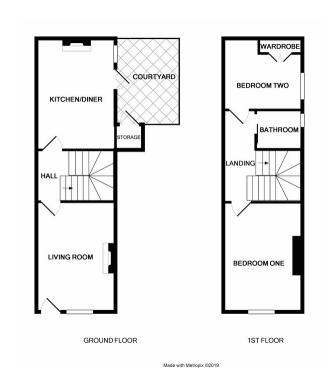

## **Ground Floor**

### **Living Room**

3.05m x 4.30m (10' 0" x 14' 1")

Double glazed window, radiator, fireplace, beamed ceiling.

### Kitchen/Diner

3.05m x 4.30m (10' 0" x 14' 1")

Double glazed window to side aspect, door to courtyard garden, space for table and chairs, range of fitted cupboards and drawers, stainless steel sink with draining board, built in electric over and gas hob with extractor hood over, beamed ceiling, pantry, laminate flooring.

# First Floor

### **Bedroom One**

3.05m x 4.10m (10' 0" x 13' 5")

Double glazed window, radiator, fitted carpet.

### **Bedroom Two**

3.05m x 2.70m (10' 0" x 8' 10")

Double glazed window, radiator, fitted carpet.

### Bathroom

1.65m x 1.80m (5' 5" x 5' 11")

Double glazed window, suite comprising bath with shower over, pedestal hand basin, W/C, radiator, laminate flooring.

#### Outside

At the end of the terrace is a parking area, which is easily accessed and shared with a purpose built block of flats. The vendors have one car park space. The entrance to the cottage is to the front and via a pedestrian pathway. To the rear is a private and enclosed courtyard garden with utility/storage shed, which has space and plumbing for a washing machine and dryer.