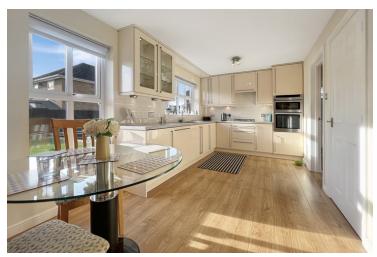

- GUIDE PRICE £500,000 £525,000
- Situated On A Corner Plot With Generous Front & Rear Garden
- Four Bedroom Detached House
- Two Reception Rooms
- Kitchen/Breakfast Room With Utility Room
- Downstairs Cloakroom, Bathroom And En-Suite Shower Room
- Study Ideal For Home Working
- Landscaped Rear Garden
- Driveway And Double Garage

# 5 Kestrel Rise, Halstead, Essex. CO9 2TU.

Nestled on one of the largest plots on Kestrel Rise, this property boasts expansive front and rear gardens, complemented by a private driveway and a spacious double garage.



Call to view 01787 322799



### Property Details.

### **Room Measurements**

### **Entrance Hall**

### **Living Room**



4.88m x 4.32m (16' 0" x 14' 2")

### **Dining Room**



3.30m x 2.69m (10' 10" x 8' 10")

### Kitchen/Breakfast Room



5.03m x 2.67m (16' 6" x 8' 9")

### **Utility Room**



2.13m x 1.73m (7' 0" x 5' 8")

### WC

### Study

2.13m x 1.93m (7' 0" x 6' 4")

#### Landina

# Property Details.

### **Bedroom One**



4.34m x 3.58m (14' 3" x 11' 9")

### **En-Suite**



**Bedroom Two** 



3.89m x 2.95m (12' 9" x 9' 8")

### **Bedroom Three**



3.43m x 3.40m (11' 3" x 11' 2")

### **Bedroom Four**



3.05m x 2.08m (10' 0" x 6' 10")

### **Bathroom**

# Property Details.

#### Floorplans



#### Location



#### **Energy Ratings**

We have not carried out a structural survey and the services, appliances and specific fittings have not been tested. All photographs, measurements, floor plans and distances referred to are given as a guide only and should not be relied upon for the purchase of carpets or any other