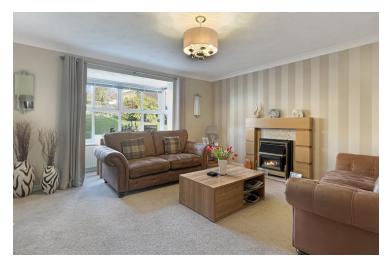

Guide Price

# £500,000



- GUIDE PRICE £500,000 £525,000
- Situated On A Corner Plot With Generous Front & Rear Garden
- Four Bedroom Detached House
- Two Reception Rooms
- Kitchen/Breakfast Room With Utility Room
- Downstairs Cloakroom, Bathroom And En-Suite Shower Room
- Study Ideal For Home Working
- Landscaped Rear Garden
- Driveway And Double Garage

# 5 Kestrel Rise, Halstead, Essex. CO9 2TU.

Nestled on one of the largest plots on Kestrel Rise, this property boasts expansive front and rear gardens, complemented by a private driveway and a spacious double garage.



Call to view 01787 322799



### Property Details.

### **Room Measurements**

### **Entrance Hall**

### **Living Room**



4.88m x 4.32m (16' 0" x 14' 2")

### **Dining Room**



3.30m x 2.69m (10' 10" x 8' 10")

### Kitchen/Breakfast Room



5.03m x 2.67m (16' 6" x 8' 9")

### **Utility Room**



2.13m x 1.73m (7' 0" x 5' 8")

### WC

### Study

2.13m x 1.93m (7' 0" x 6' 4")

#### Landina

# Property Details.

### **Bedroom One**



4.34m x 3.58m (14' 3" x 11' 9")

### **En-Suite**



**Bedroom Two** 



3.89m x 2.95m (12' 9" x 9' 8")

### **Bedroom Three**



3.43m x 3.40m (11' 3" x 11' 2")

### **Bedroom Four**



3.05m x 2.08m (10' 0" x 6' 10")

### **Bathroom**

# Property Details.

#### Floorplans



#### Location



#### **Energy Ratings**

We have not carried out a structural survey and the services, appliances and specific fittings have not been tested. All photographs, measurements, floor plans and