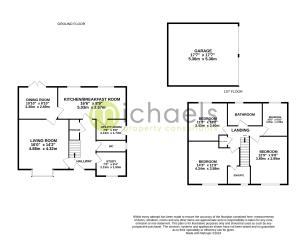

d rear gardens, complemented by a private driveway and a spacious double garage.



Call to view 01787 322799



### Property Details.

### **Room Measurements**

### **Entrance Hall**

### **Living Room**



4.88m x 4.32m (16' 0" x 14' 2")

### **Dining Room**



3.30m x 2.69m (10' 10" x 8' 10")

### Kitchen/Breakfast Room



5.03m x 2.67m (16' 6" x 8' 9")

### **Utility Room**



2.13m x 1.73m (7' 0" x 5' 8")

### WC

### Study

2.13m x 1.93m (7' 0" x 6' 4")

#### Landina

# Property Details.

### **Bedroom One**



4.34m x 3.58m (14' 3" x 11' 9")

### **En-Suite**



**Bedroom Two** 



3.89m x 2.95m (12' 9" x 9' 8")

### **Bedroom Three**



3.43m x 3.40m (11' 3" x 11' 2")

### **Bedroom Four**



3.05m x 2.08m (10' 0" x 6' 10")

### **Bathroom**

# Property Details.

#### Floorplans



#### Location



#### **Energy Ratings**

We have not carried out a structural survey and the services, appliances and specific fittings have not been tested. All photographs, measurements, floor plans and distances referred to are given as a guide only and should not be relied upon for the purchase of carpets or any other fixtures or fittings. Gardens, roof terraces, balconies and communal gardens as well as tenure and lease details cannot have their accuracy guaranteed for intending purchasers. Lease details, service ground rent (where applicable) are given as a guide only and should be checked and confirmed by your solicitor prior to exchange of contracts.