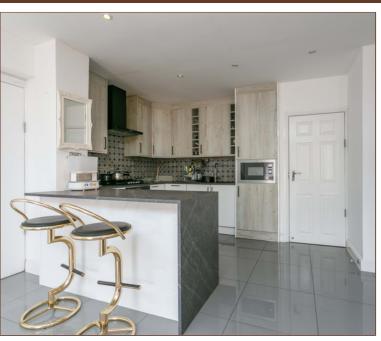

The ground floor features a spacious hallway complemented by tiled floor that leads to a ground floor bedroom and shower room. The main reception area is an open plan number suitable for living and dining. The kitchen boasts integrated appliances, modern units and a stylish breakfast bar.