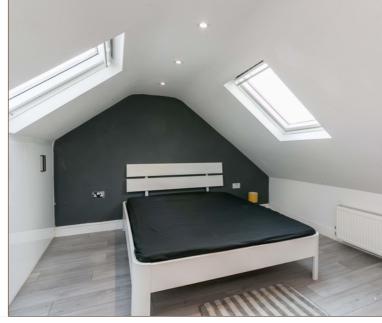

Rising to the first floor are three bedrooms and a family bathroom, whilst a loft conversion provides a master bedroom stretching 17ft with skylight window and ample fitted storage cupboards.

Externally the very low maintenance garden is completely laid to patio and benefits an outbuilding that also serves as an additional bedroom, comprising space for living and and a shower room. Driveway parking is available for two cars.