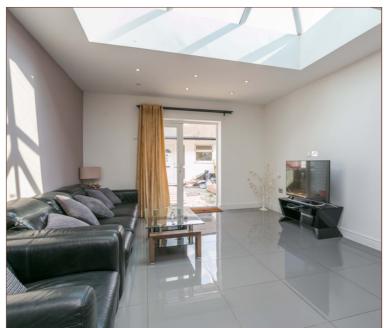

The ground floor features a spacious hallway complemented by tiled floor that leads to a ground floor bedroom and shower room. The main reception area is an open plan number suitable for living and dining. The kitchen boasts integrated appliances, modern units and a stylish breakfast bar.