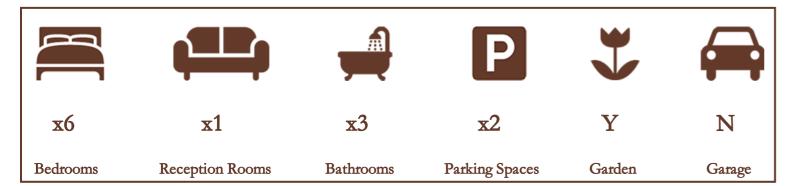

LOW MAINTENANCE REAR GARDEN

THREE BATHROOMS

PERFECT INVESTMENT WITH HMO POTENTIAL

LARGELY EXTENDED AND MODERNISED INTERNALLY

23FT OPEN PLAN KITCHEN AND LIVING AREA

HABITABLE OUTBUILDING

PERFECTLY LOCATED WITHIN WALKING DISTANCE OF MULTIPLE SCHOOLS