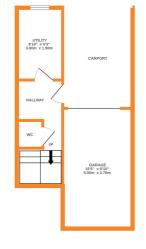

## **FULL DESCRIPTION**

Viewing is essential to fully appreciate the flexible family living accommodation on offer in this deceptively spacious four bedroom town house, situated in the ever popular village location of Oakworth. The four storey accommodation comprises of an entrance hall giving access to the utility room which has plumbing for an automatic washing machine, separate cloaks WC. To the first floor there is a hallway with door opening to the rear garden and stairs to the upper floors, Spacious Living room with feature window enjoying views to the front elevation, open plan to the Kitchen Diner with a modern range of fitted base and wall mounted units, integrated appliances to include dishwasher and fridge freezer. To the second floor there are three bedrooms, House Bathroom having a bath with shower over, WC, wash hand basin. A real feature of this property on the upper floor is a large 10m Principle Bedroom suite which really must be viewed to be fully appreciated with built in wardrobes and en-suite shower room. Gas Central Heating & Double Glazing. Externally there is a driveway providing parking for two cars and giving access to an integral garage with electric door. To the rear there is a pleasant patio garden with raised patio deck. EPC Rating C.

Whilst every attempt has been made to ensure the accuracy of the floorplan contained here, measurements of doors, windows, rooms and any other items are approximate and no responsibility is taken for any error, omission or mis-statement. This plan is for illustrative purposes only and should be used as such by any prospective purchaser. The services, systems and appliances shown have not been tested and no guarantee as to their operability or efficiency can be given.