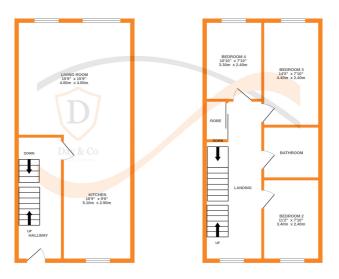

## **FULL DESCRIPTION**

Viewing is essential to fully appreciate the flexible family living accommodation on offer in this deceptively spacious four bedroom town house, situated in the ever popular village location of Oakworth. The four storey accommodation comprises of an entrance hall giving access to the utility room which has plumbing for an automatic washing machine, separate cloaks WC. To the first floor there is a hallway with door opening to the rear garden and stairs to the upper floors, Spacious Living room with feature window enjoying views to the front elevation, open plan to the Kitchen Diner with a modern range of fitted base and wall mounted units, integrated appliances to include dishwasher and fridge freezer. To the second floor there are three bedrooms, House Bathroom having a bath with shower over, WC, wash hand basin. A real feature of this property on the upper floor is a large 10m Principle Bedroom suite which really must be viewed to be fully appreciated with built in wardrobes and en-suite shower room. Gas Central Heating & Double Glazing. Externally there is a driveway providing parking for two cars and giving access to an integral garage with electric door. To the rear there is a pleasant patio garden with raised patio deck. EPC Rating C.

Whilst every attempt has been made to ensure the accuracy of the floorplan contained here, measurements of doors, windows, rooms and any other items are approximate and no responsibility is taken for any error, omission or mis-statement. This plan is for illustrative purposes only and should be used as such by any prospective purchaser. The services, systems and appliances shown have not been tested and no guarantee as to their operability or efficiency can be given.