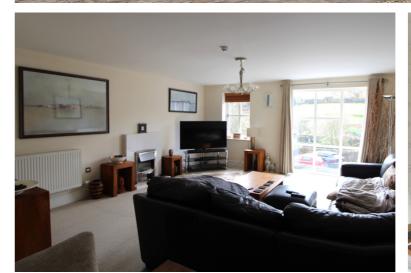

## **FULL DESCRIPTION**

Viewing is essential to fully appreciate the flexible family living accommodation on offer in this deceptively spacious four bedroom town house, situated in the ever popular village location of Oakworth. The four storey accommodation comprises of an entrance hall giving access to the utility room which has plumbing for an automatic washing machine, separate cloaks WC. To the first floor there is a hallway with door opening to the rear garden and stairs to the upper floors, Spacious Living room with feature window enjoying views to the front elevation, open plan to the Kitchen Diner with a modern range of fitted base and wall mounted units, integrated appliances to include dishwasher and fridge freezer. To the second floor there are three bedrooms, House Bathroom having a bath with shower over, WC, wash hand basin. A real feature of this property on the upper floor is a large 10m Principle Bedroom suite which really must be viewed to be fully appreciated with built in wardrobes and en-suite shower room. Gas Central Heating & Double Glazing. Externally there is a driveway providing parking for two cars and giving access to an integral garage with electric door. To the rear there is a pleasant patio garden with raised patio deck. EPC Rating C.