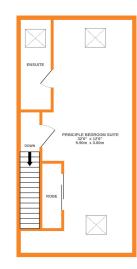

## **FULL DESCRIPTION**

Viewing is essential to fully appreciate the flexible family living accommodation on offer in this deceptively spacious four bedroom town house, situated in the ever popular village location of Oakworth. The four storey accommodation comprises of an entrance hall giving access to the utility room which has plumbing for an automatic washing machine, separate cloaks WC. To the first floor there is a hallway with door opening to the rear garden and stairs to the upper floors, Spacious Living room with feature window enjoying views to the front elevation, open plan to the Kitchen Diner with a modern range of fitted base and wall mounted units, integrated appliances to include dishwasher and fridge freezer. To the second floor there are three bedrooms, House Bathroom having a bath with shower over, WC, wash hand basin. A real feature of this property on the upper floor is a large 10m Principle Bedroom suite which really must be viewed to be fully appreciated with built in wardrobes and en-suite shower room. Gas Central Heating & Double Glazing. Externally there is a driveway providing parking for two cars and giving access to an integral garage with electric door. To the rear there is a pleasant patio garden with raised patio deck. EPC Rating C.

Whilst every attempt has been made to ensure the accuracy of the floorplan contained here, measurements of doors, windows, rooms and any other items are approximate and no responsibility is taken for any error, omission or mis-statement. This plan is for illustrative purposes only and should be used as such by any prospective purchaser. The services, systems and appliances shown have not been tested and no guarantee as to their operability or efficiency can be given.