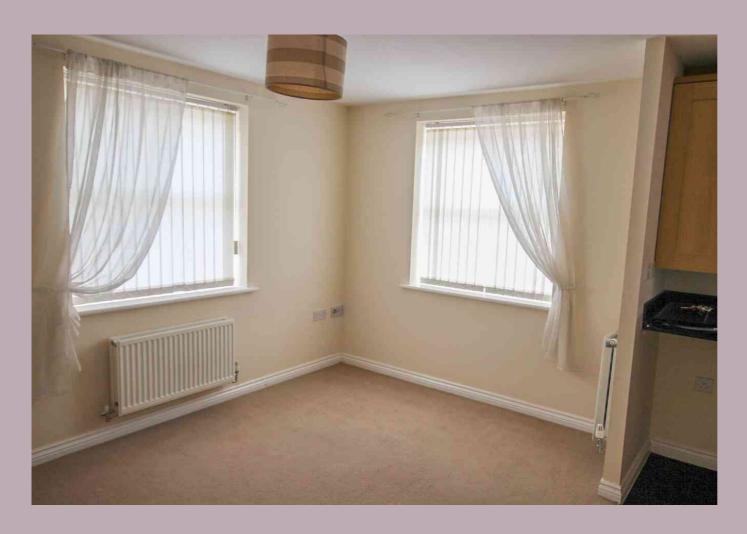

#### KITCHEN/SITTING ROOM/DINING ROOM

4.83m x 4.04m (15' 10" x 13' 3")

Kitchen area with a range of wall and base units with granite effect worktops over, 1 1/2 bowl stainless steel sink and drainer with swan neck mixer tap, built in electric oven with gas hob and extractor over, gas fired central heating boiler, automatic washing machine and fridge/freezer, wood effect vinyl flooring. Sitting room/dining room area, radiator, fitted carpet, TV, satellite and telephone point and dual aspect windows.