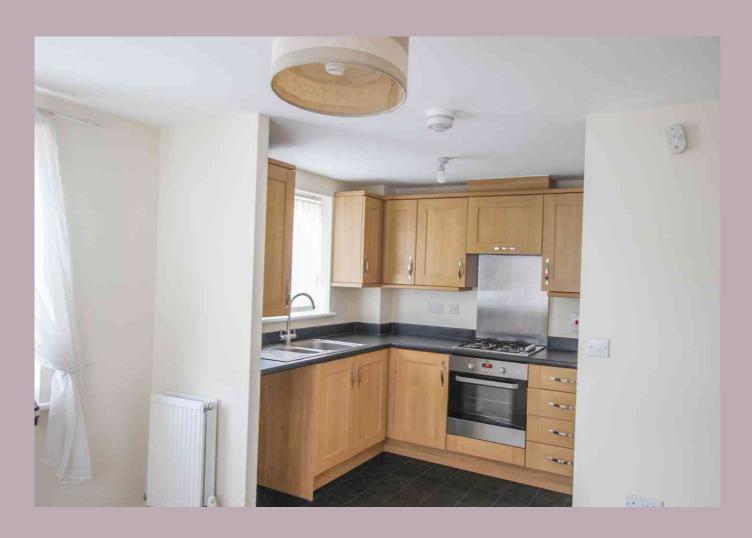

#### KITCHEN/SITTING ROOM/DINING ROOM

4.83m x 4.04m (15' 10" x 13' 3")

Kitchen area with a range of wall and base units with granite effect worktops over, 1 1/2 bowl stainless steel sink and drainer with swan neck mixer tap, built in electric oven with gas hob and extractor over, gas fired central heating boiler, automatic washing machine and fridge/freezer, wood effect vinyl flooring. Sitting room/dining room area, radiator, fitted carpet, TV, satellite and telephone point and dual aspect windows.