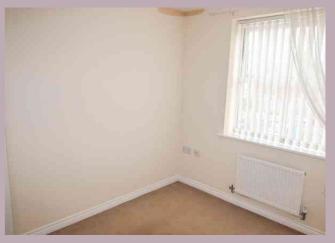

#### **BEDROOM**

3.07m x 2.64m (10' 1" x 8' 8")

TV point, fitted carpet, radiator, window to side.