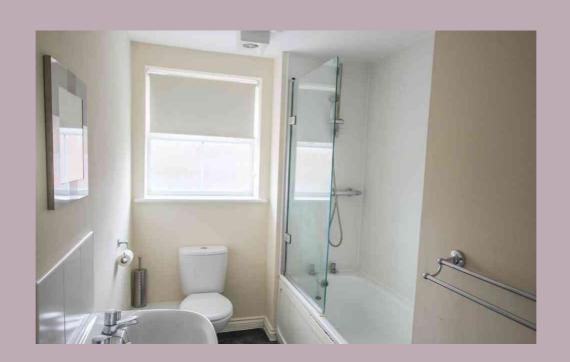

#### **BATHROOM**

Three piece bathroom suite including panelled bath, pedestal wash hand basin, low level WC and shower with glass shower screen, frosted glass window to side, towel rail, radiator and black slate effect vinyl flooring.