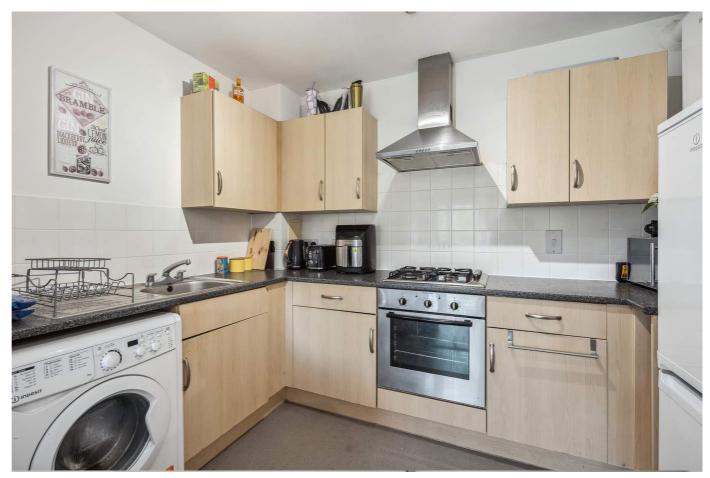

Upon entering the property, you will find an excellent sized hallway that offers two generous sized storage cupboards and leading on from this is a modern fully fitted bathroom which comprises of a bath with an overhead shower. The light and airy living room has a Juliet balcony and enjoys views over the well-kept communal garden and stream. There is a fully fitted kitchen with units at base and eye level and space for a fridge/freezer and washing machine. The kitchen is open plan and would enable the new owner to prepare meals for their guests in this bright and inviting space.