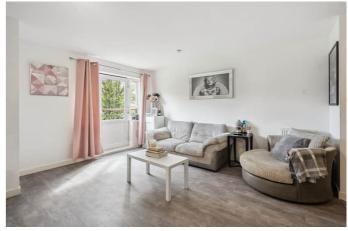

Upon entering the property, you will find an excellent sized hallway that offers two generous sized storage cupboards and leading on from this is a modern fully fitted bathroom which comprises of a bath with an overhead shower. The light and airy living room has a Juliet balcony and enjoys views over the well-kept communal garden and stream. There is a fully fitted kitchen with units at base and eye level and space for a fridge/freezer and washing machine. The kitchen is open plan and would enable the new owner to prepare meals for their guests in this bright and inviting space.