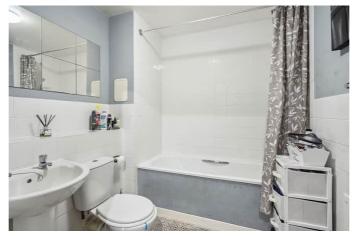

Upon entering the property, you will find an excellent sized hallway that offers two generous sized storage cupboards and leading on from this is a modern fully fitted bathroom which comprises of a bath with an overhead shower. The light and airy living room has a Juliet balcony and enjoys views over the well-kept communal garden and stream. There is a fully fitted kitchen with units at base and eye level and space for a fridge/freezer and washing machine. The kitchen is open plan and would enable the new owner to prepare meals for their guests in this bright and inviting space.