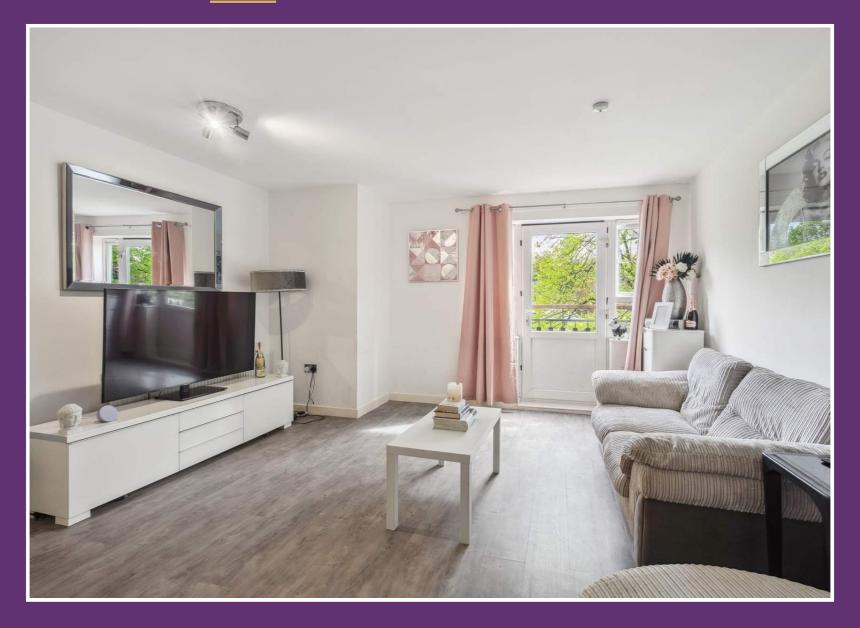

Upon entering the property, you will find an excellent sized hallway that offers two generous sized storage cupboards and leading on from this is a modern fully fitted bathroom which comprises of a bath with an overhead shower. The light and airy living room has a Juliet balcony and enjoys views over the well-kept communal garden and stream. There is a fully fitted kitchen with units at base and eye level and space for a fridge/freezer and washing machine. The kitchen is open plan and would enable the new owner to prepare meals for their guests in this bright and inviting space.