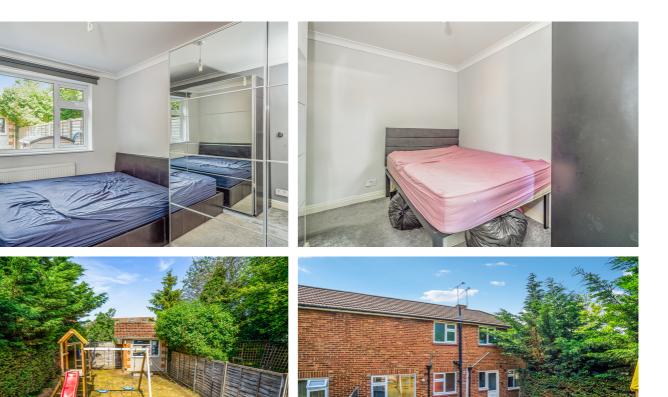

26 Dawes Moor Close, Wexham, Berkshire. SL2 5RN.

£325,000 Leasehold

A beautifully presented renovated two bedroom ground floor maisonette situated on a quiet close in the heart of Wexham.

Located on Dawes Moor Close, this immaculate property currently comprises entrance hall with built in storage, modern fitted kitchen with door leading to a good-sized lawned garden with brick built store and small patio area great for entertaining, open plan living / dining room with feature fireplace and front aspect window, master bedroom with wardrobes, second double bedroom with wardrobes and a modern shower room.

At the front, there is parking for multiple cars and a front lawn.

At the rear, there is an enclosed garden and two brick built storage units. The outdoor store has a fixed worktop along one wall.