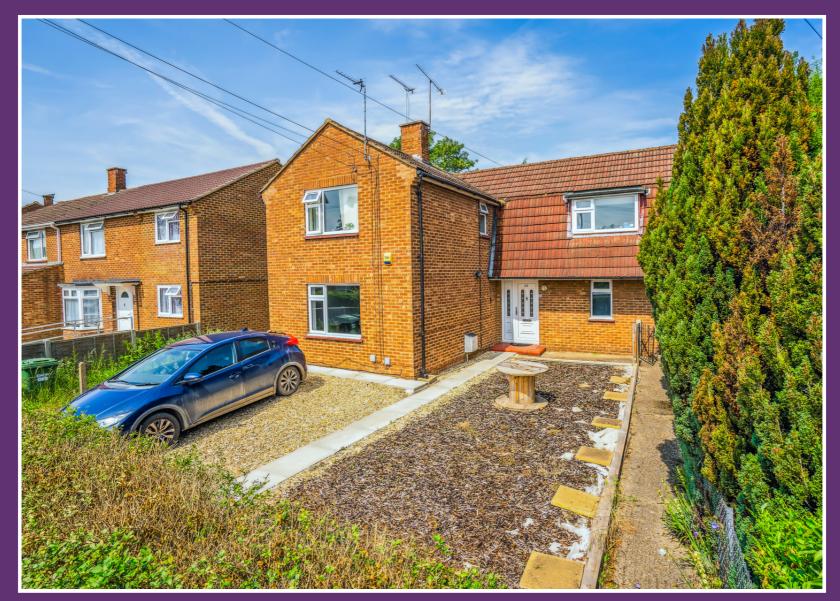

26 Dawes Moor Close, Wexham, Berkshire. SL2 5RN.

£325,000 Leasehold

A beautifully presented renovated two bedroom ground floor maisonette situated on a quiet close in the heart of Wexham.

Located on Dawes Moor Close, this immaculate property currently comprises entrance hall with built in storage, modern fitted kitchen with door leading to a good-sized lawned garden with brick built store and small patio area great for entertaining, open plan living / dining room with feature fireplace and front aspect window, master bedroom with wardrobes, second double bedroom with wardrobes and a modern shower room.

At the front, there is parking for multiple cars and a front lawn.

At the rear, there is an enclosed garden and two brick built storage units. The outdoor store has a fixed worktop along one wall.