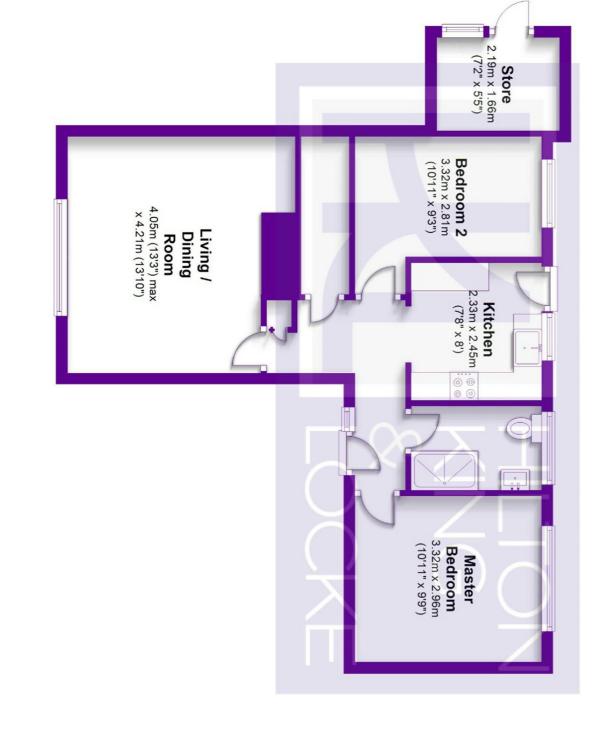

> Tel: 01753 643555 fc@hklhome.co.uk

Total area: approx. 60.7 sq. metres (653.2 sq. feet)

Ground Floor Approx. 60.7 sq. metres (653.2 sq. feet)

4