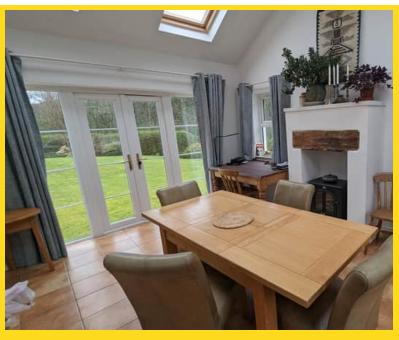

#### Welcome to Ballagawne Cottage

Tucked away nicely, Ballagawne Cottage is a charming and tranquil retreat located in Kirk Michael sitting in half an acre of flat lawned garden, with stunning views of the surrounding countryside. The cottage boasts a traditional design with modern amenities, including a newly installed heat source pump for optimal comfort year-round. The spacious lounge is the perfect place to relax and unwind, with double glazed double doors overlooking the garden, windows offering plenty of natural light and a peaceful view with an array of daffodils in March & April. The kitchen and dining area flow into each other and feature a vaulted ceiling over the dining area complete with Velux windows, creating a bright and inviting space for family meals or entertaining guests.