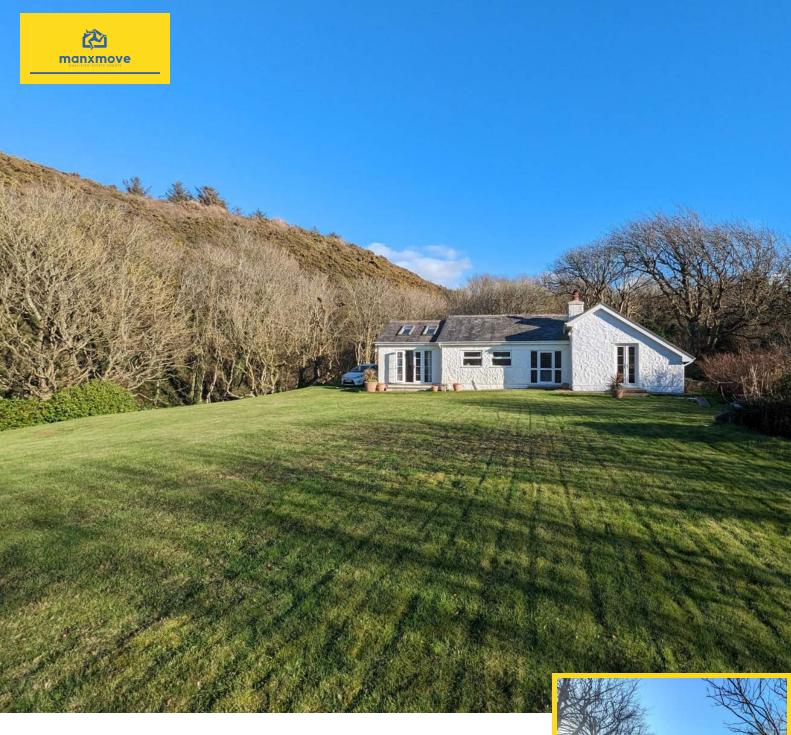

# Ballagawne Cottage, Peel Road, Kirk Michael, Isle of Man. IM6 1HL

Delightful detached 2 bedroomed cottage sitting in a stunning location within half an acre of flat lawned land, walk to the beach in minutes, the cottage benefitting from a heat source pump, stunning views & sunsets

#### Welcome to Ballagawne Cottage

Tucked away nicely, Ballagawne Cottage is a charming and tranquil retreat located in Kirk Michael sitting in half an acre of flat lawned garden, with stunning views of the surrounding countryside. The cottage boasts a traditional design with modern amenities, including a newly installed heat source pump for optimal comfort year-round. The spacious lounge is the perfect place to relax and unwind, with double glazed double doors overlooking the garden, windows offering plenty of natural light and a peaceful view with an array of daffodils in March & April. The kitchen and dining area flow into each other and feature a vaulted ceiling over the dining area complete with Velux windows, creating a bright and inviting space for family meals or entertaining guests.

#### **FEATURES**

- Beautiful Detached Cottage with Sunset Views
- Sitting in half an acre of flat land
- Walk to the beach within minutes
- Spacious Lounge opening onto the garden
- Spacious Kitchen-Diner opening onto the gardens
- Two Double Bedrooms
- Family Bathroom
- Utility Room plus W.C.
- Private Driveway, Garden shed and workshop
- West Facing with Stunning sunsets