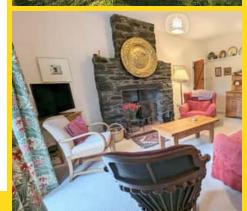

#### Welcome to Ballagawne Cottage

Tucked away nicely, Ballagawne Cottage is a charming and tranquil retreat located in Kirk Michael sitting in half an acre of flat lawned garden, with stunning views of the surrounding countryside. The cottage boasts a traditional design with modern amenities, including a newly installed heat source pump for optimal comfort year-round. The spacious lounge is the perfect place to relax and unwind, with double glazed double doors overlooking the garden, windows offering plenty of natural light and a peaceful view with an array of daffodils in March & April. The kitchen and dining area flow into each other and feature a vaulted ceiling over the dining area complete with Velux windows, creating a bright and inviting space for family meals or entertaining guests.

## **Property Images**