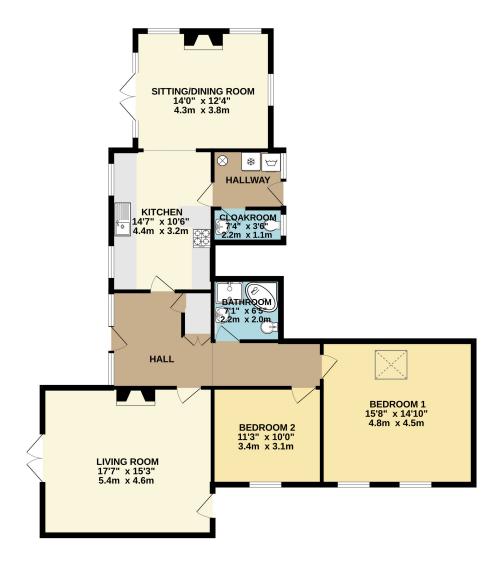

### **FLOORPLAN**

GROUND FLOOR 1200 sq.ft. (111.4 sq.m.) approx.

#### DETACHED COTTAGE WITH LAND

TOTAL FLOOR AREA: 1200 sq.ft. (111.4 sq.m.) approx.

Whilst every attempt has been made to ensure the accuracy and in footput constrained enter, measurements of driots vandrous, comes and any other tienes are approximate and on exposurability in Section for any entry, omission or mis-statement. This plan is for illustrative purposes only and should be used as such by any prospective purchaser. The services, systems and appliances shown have obbeen tested and no guarantee as to their operability or efficiency can be given.