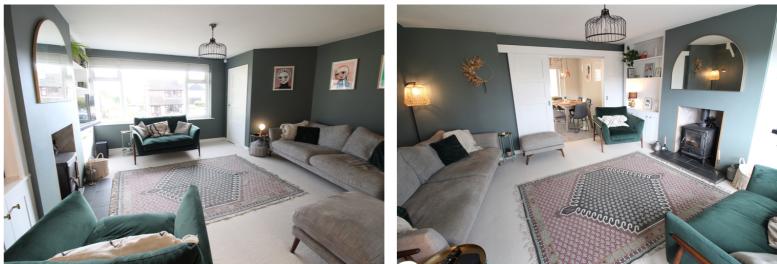

## **SUMMARY**

\*\*A STUNNING SEMI-DETACHED FAMILY HOME, 3 BEDROOMS & LOFT ROOM (ACCESSED VIA A FIXED STAIRCASE), EXTENSIVE REAR GARDENS & PATIO - POPULAR VILLAGE LOCATION OF OAKWORTH !!\*\* Offering excellent access to the local primary school, ample parking, lounge with wood burning stove, fabulous dining kitchen with integrated appliances, conservatory - VIEWING ESSENTIAL TO FULLY APPRECIATE !! EPC RATING D.

## **FULL DESCRIPTION**

An ideal purchase for the growing family is this stunning semi-detached property having three bedrooms and a loft room, situated in the ever popular village location of Oakworth with extensive rear gardens and excellent access to the primary school. The immaculately presented accommodation comprises of an entrance hall, spacious lounge with multi-fuel burning stove and sliding doors leading to the dining kitchen which is a real feature of this property having an attractive range of modern base and wall mounted units with Quartz worktops, integrated appliances to include double oven, five ring gas hob, dishwasher, fridge, freezer, double glazed patio doors leading into the conservatory which has under floor heating double glazed doors leading to the rear garden and a Superlite tiled/insulated roof. To the first floor there are three bedrooms, the bathroom with bath and wash hand basin, there is a separate WC also on this level having a wash hand basin and double glazed window to the side. A fixed staircase from the landing leads to a useful loft room which has two double glazed Velux windows and under eaves storage. Externally there is a good size drive to the front, to the rear is a well maintained patio and decking area with storage sheds, and extensive lawn gardens. Viewing highly recommended to fully appreciate, EPC Rating D.