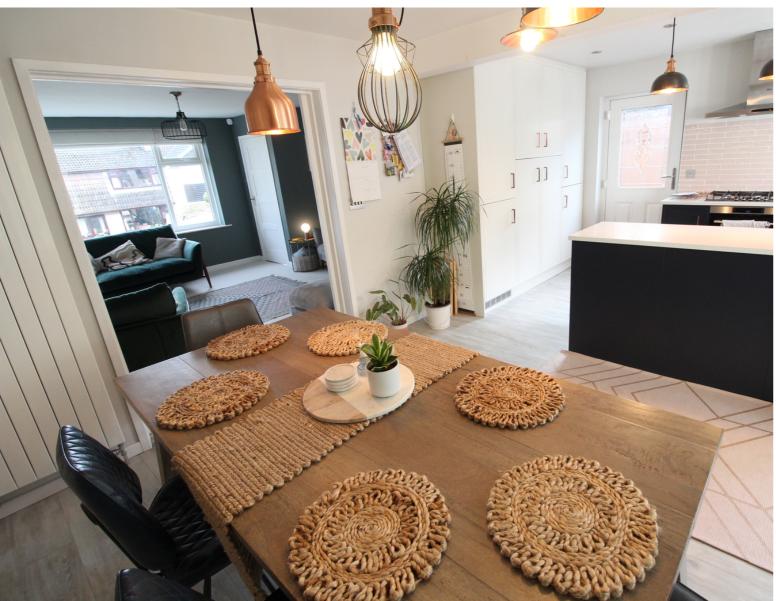

## **SUMMARY**

\*\*A STUNNING SEMI-DETACHED FAMILY HOME, 3 BEDROOMS & LOFT ROOM (ACCESSED VIA A FIXED STAIRCASE), EXTENSIVE REAR GARDENS & PATIO - POPULAR VILLAGE LOCATION OF OAKWORTH !!\*\* Offering excellent access to the local primary school, ample parking, lounge with wood burning stove, fabulous dining kitchen with integrated appliances, conservatory - VIEWING ESSENTIAL TO FULLY APPRECIATE !! EPC RATING D.

## **FULL DESCRIPTION**

An ideal purchase for the growing family is this stunning semi-detached property having three bedrooms and a loft room, situated in the ever popular village location of Oakworth with extensive rear gardens and excellent access to the primary school. The immaculately presented accommodation comprises of an entrance hall, spacious lounge with multi-fuel burning stove and sliding doors leading to the dining kitchen which is a real feature of this property having an attractive range of modern base and wall mounted units with Quartz worktops, integrated appliances to include double oven, five ring gas hob, dishwasher, fridge, freezer, double glazed patio doors leading into the conservatory which has under floor heating double glazed doors leading to the rear garden and a Superlite tiled/insulated roof. To the first floor there are three bedrooms, the bathroom with bath and wash hand basin, there is a separate WC also on this level having a wash hand basin and double glazed window to the side. A fixed staircase from the landing leads to a useful loft room which has two double glazed Velux windows and under eaves storage. Externally there is a good size drive to the front, to the rear is a well maintained patio and decking area with storage sheds, and extensive lawn gardens. Viewing highly recommended to fully appreciate, EPC Rating D.