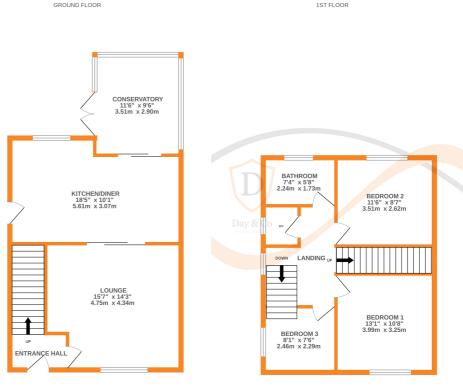

## **FULL DESCRIPTION**

An ideal purchase for the growing family is this stunning semi-detached property having three bedrooms and a loft room, situated in the ever popular village location of Oakworth with extensive rear gardens and excellent access to the primary school. The immaculately presented accommodation comprises of an entrance hall, spacious lounge with multi-fuel burning stove and sliding doors leading to the dining kitchen which is a real feature of this property having an attractive range of modern base and wall mounted units with Quartz worktops, integrated appliances to include double oven, five ring gas hob, dishwasher, fridge, freezer, double glazed patio doors leading into the conservatory which has under floor heating double glazed doors leading to the rear garden and a Superlite tiled/insulated roof. To the first floor there are three bedrooms, the bathroom with bath and wash hand basin, there is a separate WC also on this level having a wash hand basin and double glazed window to the side. A fixed staircase from the landing leads to a useful loft room which has two double glazed Velux windows and under eaves storage. Externally there is a good size drive to the front, to the rear is a well maintained patio and decking area with storage sheds, and extensive lawn gardens. Viewing highly recommended to fully appreciate, EPC Rating D.