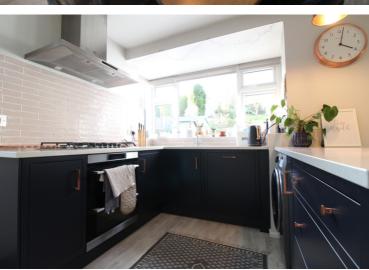

## **SUMMARY**

\*\*A STUNNING SEMI-DETACHED FAMILY HOME, 3 BEDROOMS & LOFT ROOM (ACCESSED VIA A FIXED STAIRCASE), EXTENSIVE REAR GARDENS & PATIO - POPULAR VILLAGE LOCATION OF OAKWORTH !!\*\* Offering excellent access to the local primary school, ample parking, lounge with wood burning stove, fabulous dining kitchen with integrated appliances, conservatory - VIEWING ESSENTIAL TO FULLY APPRECIATE !! EPC RATING D.

## **FULL DESCRIPTION**

An ideal purchase for the growing family is this stunning semi-detached property having three bedrooms and a loft room, situated in the ever popular village location of Oakworth with extensive rear gardens and excellent access to the primary school. The immaculately presented accommodation comprises of an entrance hall, spacious lounge with multi-fuel burning stove and sliding doors leading to the dining kitchen which is a real feature of this property having an attractive range of modern base and wall mounted units with Quartz worktops, integrated appliances to include double oven, five ring gas hob, dishwasher, fridge, freezer, double glazed patio doors leading into the conservatory which has under floor heating double glazed doors leading to the rear garden and a Superlite tiled/insulated roof. To the first floor there are three bedrooms, the bathroom with bath and wash hand basin, there is a separate WC also on this level having a wash hand basin and double glazed window to the side. A fixed staircase from the landing leads to a useful loft room which has two double glazed Velux windows and under eaves storage. Externally there is a good size drive to the front, to the rear is a well maintained patio and decking area with storage sheds, and extensive lawn gardens. Viewing highly recommended to fully appreciate, EPC Rating D.