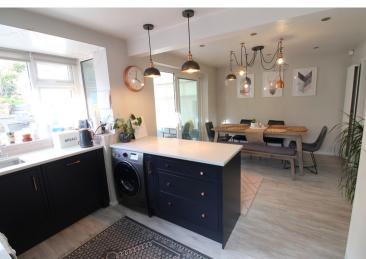

## **SUMMARY**

\*\*A STUNNING SEMI-DETACHED FAMILY HOME, 3 BEDROOMS & LOFT ROOM (ACCESSED VIA A FIXED STAIRCASE), EXTENSIVE REAR GARDENS & PATIO - POPULAR VILLAGE LOCATION OF OAKWORTH !!\*\* Offering excellent access to the local primary school, ample parking, lounge with wood burning stove, fabulous dining kitchen with integrated appliances, conservatory - VIEWING ESSENTIAL TO FULLY APPRECIATE !! EPC RATING D.

## **FULL DESCRIPTION**

An ideal purchase for the growing family is this stunning semi-detached property having three bedrooms and a loft room, situated in the ever popular village location of Oakworth with extensive rear gardens and excellent access to the primary school. The immaculately presented accommodation comprises of an entrance hall, spacious lounge with multi-fuel burning stove and sliding doors leading to the dining kitchen which is a real feature of this property having an attractive range of modern base and wall mounted units with Quartz worktops, integrated appliances to include double oven, five ring gas hob, dishwasher, fridge, freezer, double glazed patio doors leading into the conservatory which has under floor heating double glazed doors leading to the rear garden and a Superlite tiled/insulated roof. To the first floor there are three bedrooms, the bathroom with bath and wash hand basin, there is a separate WC also on this level having a wash hand basin and double glazed window to the side. A fixed staircase from the landing leads to a useful loft room which has two double glazed Velux windows and under eaves storage. Externally there is a good size drive to the front, to the rear is a well maintained patio and decking area with storage sheds, and extensive lawn gardens. Viewing highly recommended to fully appreciate, EPC Rating D.