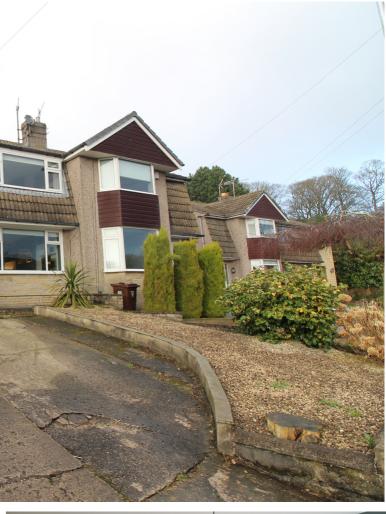

## **SUMMARY**

\*\*A STUNNING SEMI-DETACHED FAMILY HOME, 3 BEDROOMS & LOFT ROOM (ACCESSED VIA A FIXED STAIRCASE), EXTENSIVE REAR GARDENS & PATIO - POPULAR VILLAGE LOCATION OF OAKWORTH !!\*\* Offering excellent access to the local primary school, ample parking, lounge with wood burning stove, fabulous dining kitchen with integrated appliances, conservatory - VIEWING ESSENTIAL TO FULLY APPRECIATE !! EPC RATING D.

## **FULL DESCRIPTION**

An ideal purchase for the growing family is this stunning semi-detached property having three bedrooms and a loft room, situated in the ever popular village location of Oakworth with extensive rear gardens and excellent access to the primary school. The immaculately presented accommodation comprises of an entrance hall, spacious lounge with multi-fuel burning stove and sliding doors leading to the dining kitchen which is a real feature of this property having an attractive range of modern base and wall mounted units with Quartz worktops, integrated appliances to include double oven, five ring gas hob, dishwasher, fridge, freezer, double glazed patio doors leading into the conservatory which has under floor heating double glazed doors leading to the rear garden and a Superlite tiled/insulated roof. To the first floor there are three bedrooms, the bathroom with bath and wash hand basin, there is a separate WC also on this level having a wash hand basin and double glazed window to the side. A fixed staircase from the landing leads to a useful loft room which has two double glazed Velux windows and under eaves storage. Externally there is a good size drive to the front, to the rear is a well maintained patio and decking area with storage sheds, and extensive lawn gardens. Viewing highly recommended to fully appreciate, EPC Rating D.