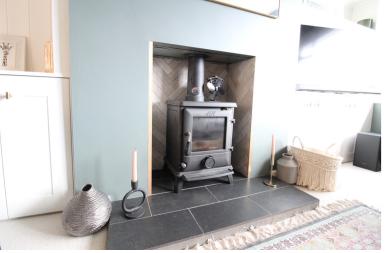

## **SUMMARY**

\*\*A STUNNING SEMI-DETACHED FAMILY HOME, 3 BEDROOMS & LOFT ROOM (ACCESSED VIA A FIXED STAIRCASE), EXTENSIVE REAR GARDENS & PATIO - POPULAR VILLAGE LOCATION OF OAKWORTH !!\*\* Offering excellent access to the local primary school, ample parking, lounge with wood burning stove, fabulous dining kitchen with integrated appliances, conservatory - VIEWING ESSENTIAL TO FULLY APPRECIATE !! EPC RATING D.

## **FULL DESCRIPTION**

An ideal purchase for the growing family is this stunning semi-detached property having three bedrooms and a loft room, situated in the ever popular village location of Oakworth with extensive rear gardens and excellent access to the primary school. The immaculately presented accommodation comprises of an entrance hall, spacious lounge with multi-fuel burning stove and sliding doors leading to the dining kitchen which is a real feature of this property having an attractive range of modern base and wall mounted units with Quartz worktops, integrated appliances to include double oven, five ring gas hob, dishwasher, fridge, freezer, double glazed patio doors leading into the conservatory which has under floor heating double glazed doors leading to the rear garden and a Superlite tiled/insulated roof. To the first floor there are three bedrooms, the bathroom with bath and wash hand basin, there is a separate WC also on this level having a wash hand basin and double glazed window to the side. A fixed staircase from the landing leads to a useful loft room which has two double glazed Velux windows and under eaves storage. Externally there is a good size drive to the front, to the rear is a well maintained patio and decking area with storage sheds, and extensive lawn gardens. Viewing highly recommended to fully appreciate, EPC Rating D.