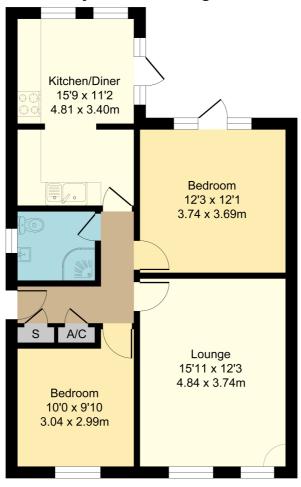

### 5 Stanley Barnes Cottages, Fowlmere

 $Total\ Area:\ 67.4\ m^2\ \dots\ 726\ ft^2$  All Measurements are approximate and for display purposes only

All measurements are approximate and quoted in metric with imperial equivalents and for general guidance only and whilst every attempt has been made to ensure accuracy, they must not be relied on. The fixtures, fittings and appliances referred to have not been tested and therefore no guarantee can be given and that they are in working order. Internal photographs are reproduced for general information and it must not be inferred that any item shown is included with the property. For a free valuation, contact the numbers listed on the brochure