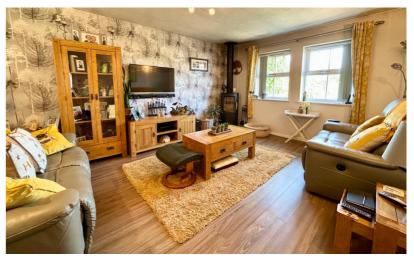

# Lounge

15' 10" x 12' 07" (4.83m x 3.84m) Two UPVC double glazed windows to front aspect. Wood burner. Laminate flooring.