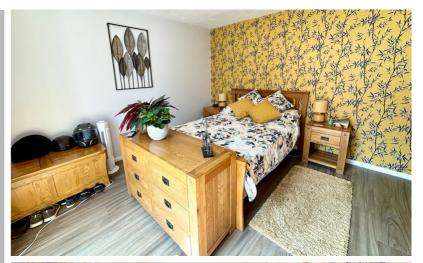

## Bedroom One

12' 09" x 12' 03" (3.89m x 3.73m) Door and window to rear aspect. Electric heater. Laminate flooring.

#### **Bedroom Two**

10' 01" x 9' 09" (3.07m x 2.97m) Window to front aspect. Electric heater. Laminate flooring.