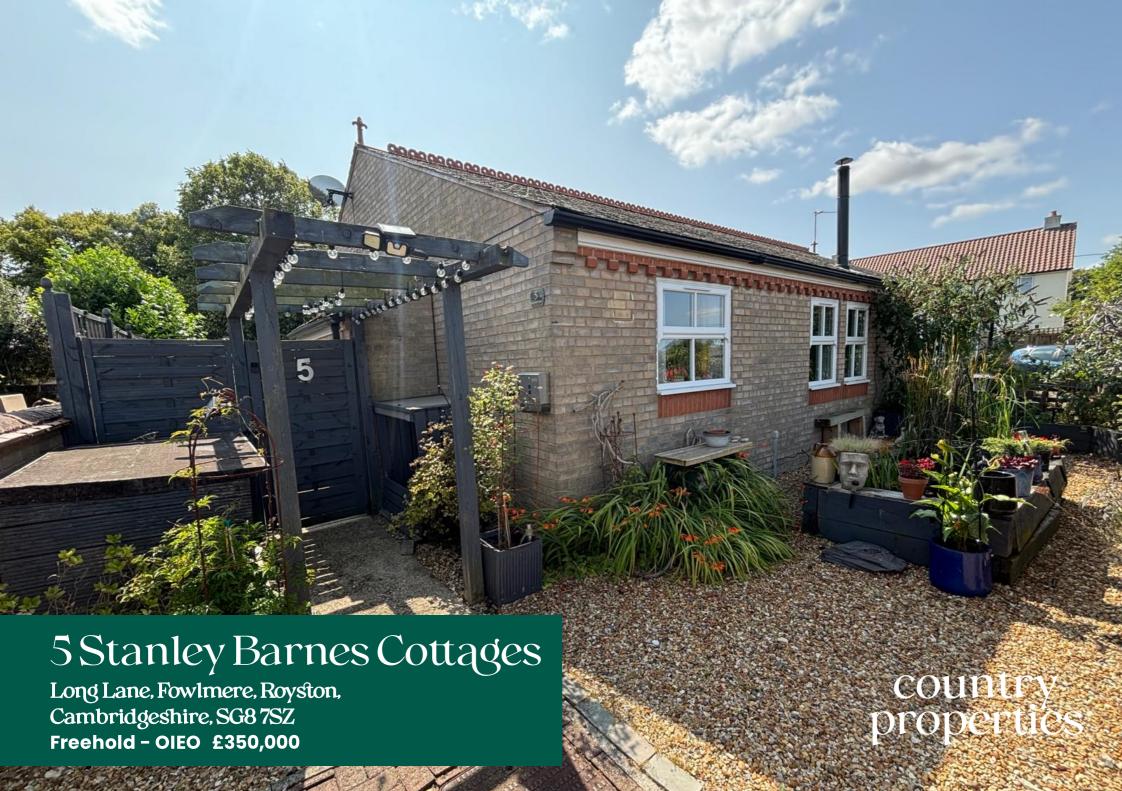

This immaculately presented semi-detached bungalow is situated within a quiet cul-de-sac in the popular village of Fowlmere. The property comprises of a bright entrance hallway, spacious lounge, modern kitchen/diner, two double bedrooms and shower room. The property also benefits from having solar panels installed on the roof, private garden to both the side and rear aspects as well as sufficient parking for visitors. Viewings are highly recommended to appreciate this deceptively large home.

- Semi-Detached Bungalow
- Popular Village Location
- Two Double Bedrooms
- Modern Kitchen/Diner
- EPC Rating D
- Council Tax Band C