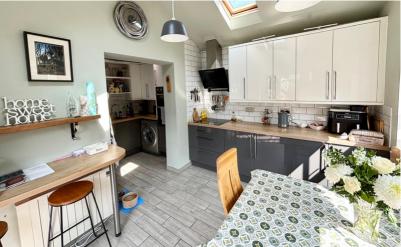

## Kitchen/Diner

15' 09" x 9' 09" (4.80m x 2.97m) Skylights. French doors onto garden. Window to rear aspect. Wooden work surfaces. Space for washing machine. Single sink and drainer. Integrated dishwasher. integrated electric oven and hob. Tiled flooring.