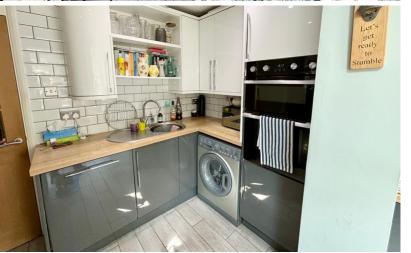

## Kitchen/Diner

15' 09" x 9' 09" (4.80m x 2.97m) Skylights. French doors onto garden. Window to rear aspect. Wooden work surfaces. Space for washing machine. Single sink and drainer. Integrated dishwasher. integrated electric oven and hob. Tiled flooring.