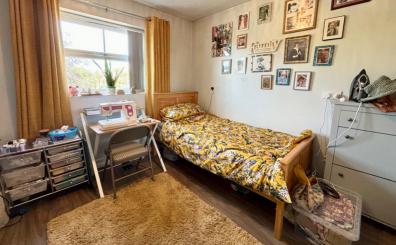

## Bedroom One

12' 09" x 12' 03" (3.89m x 3.73m) Door and window to rear aspect. Electric heater. Laminate flooring.

#### **Bedroom Two**

10' 01" x 9' 09" (3.07m x 2.97m) Window to front aspect. Electric heater. Laminate flooring.