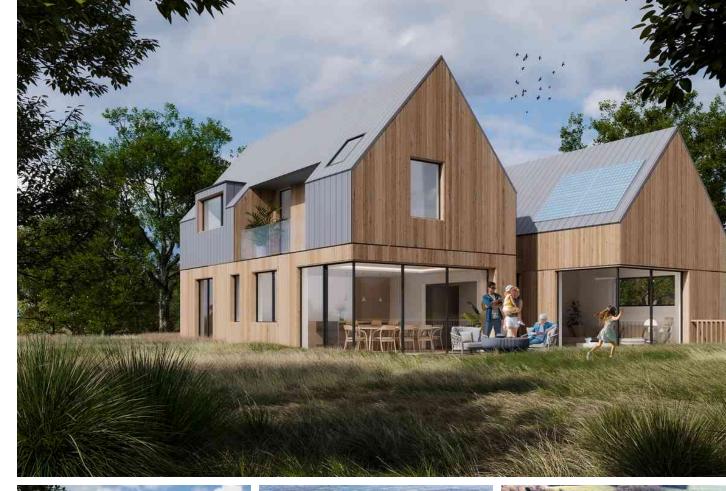

A wonderful opportunity to acquire a single building plot on the outskirts of the village with planning permission granted under Ref. WD/2023/2823/FA for a large highly efficient contemporary designed house, circa 240 sq.m., with vehicular access and fabulous south westerly views over open countryside towards the South Downs.

### Description

Set in an appealing semi rural location on the outskirts of the village is a wonderful opportunity to acquire this single building plot which sits amidst gardens and grounds of approximately 3/4 of an acre with stunning south westerly views over farmland towards the South Downs. Designed by award winning architects the property takes full advantage of the wonderful setting and will benefit from high levels of insulation and low maintenance living all extending to approx. 240 sq.m.