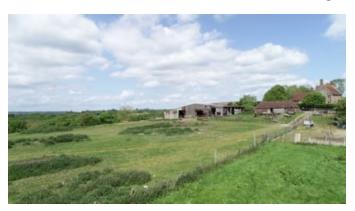

A wonderful opportunity to acquire a single building plot on the outskirts of the village with planning permission granted under Ref. WD/2023/2823/FA for a large highly efficient contemporary designed house, circa 240 sq.m., with vehicular access and fabulous south westerly views over open countryside towards the South Downs.

### Description

Set in an appealing semi rural location on the outskirts of the village is a wonderful opportunity to acquire this single building plot which sits amidst gardens and grounds of approximately 3/4 of an acre with stunning south westerly views over farmland towards the South Downs. Designed by award winning architects the property takes full advantage of the wonderful setting and will benefit from high levels of insulation and low maintenance living all extending to approx. 240 sq.m.

#### OUTSIDE

The property has an existing access, is fully fenced and available for immediate viewing.