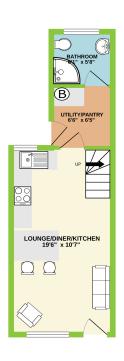

RCT COUBCIL TAX BAND 'A' - £1,342.81

GROUND FLOOR 285 sq.ft. approx. 1ST FLOOR 290 sq.ft. approx.

TOTAL FLOOR AREA: 575 sq.ft. approx.

White every altering his been imake to ensure the accessor of the floorpian contained here, measurement of obors, medican, coom and they when them are supportained and on expensibility as salen for any every contained to the contained of the contained and the second of the contained of the contained and the second of the contained of the contained and the contained an