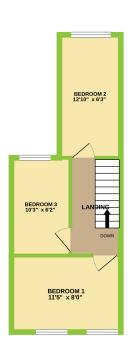

Upstairs has three well proportioned bedrooms, all completed to a modern and neutral standard - ready to occupy.

\*\*COMBI BOILER\*\*

\*\*UPVC DOUBLE GLAZING\*\*

The house sits on an extremely popular residential area, within walking distance to Pontypridd town centre and train station - giving access into Cardiff in 25 Minutes.

RCT COUBCIL TAX BAND 'A' - £1,342.81

GROUND FLOOR 285 sq.ft. approx. 1ST FLOOR 290 sq.ft. approx.

TOTAL FLOOR AREA: 575 sq.ft. approx.

White every altering his been imake to ensure the accessor of the floorpian contained here, measurement of obors, medican, coom and they when them are supportained and on expensibility as salen for any every contained to the contained of the contained and the second of the contained of the contained and the second of the contained of the contained and the contained an