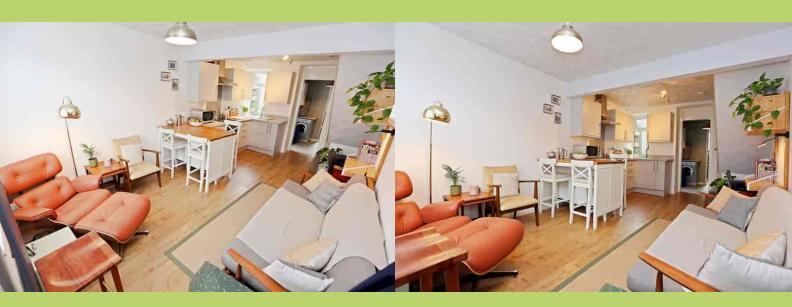

Dylan Davies are delighted to bring to the market this refurbished property in the heart of the Graig, Pontypridd. The main living space has an open plan feel - as is popular these days, plus a utility room and shower room. The property also has a well maintained and low maintenance rear garden.

The main living area has an open plan feel with the living room and kitchen encompassing the main seating area/lounge and the kitchen space. All completed to a high standard, with modern open plan living requirements in mind. Heading into the rear of the property we find a handing utility / pantry space - which in turn frees up space in the kitchen.