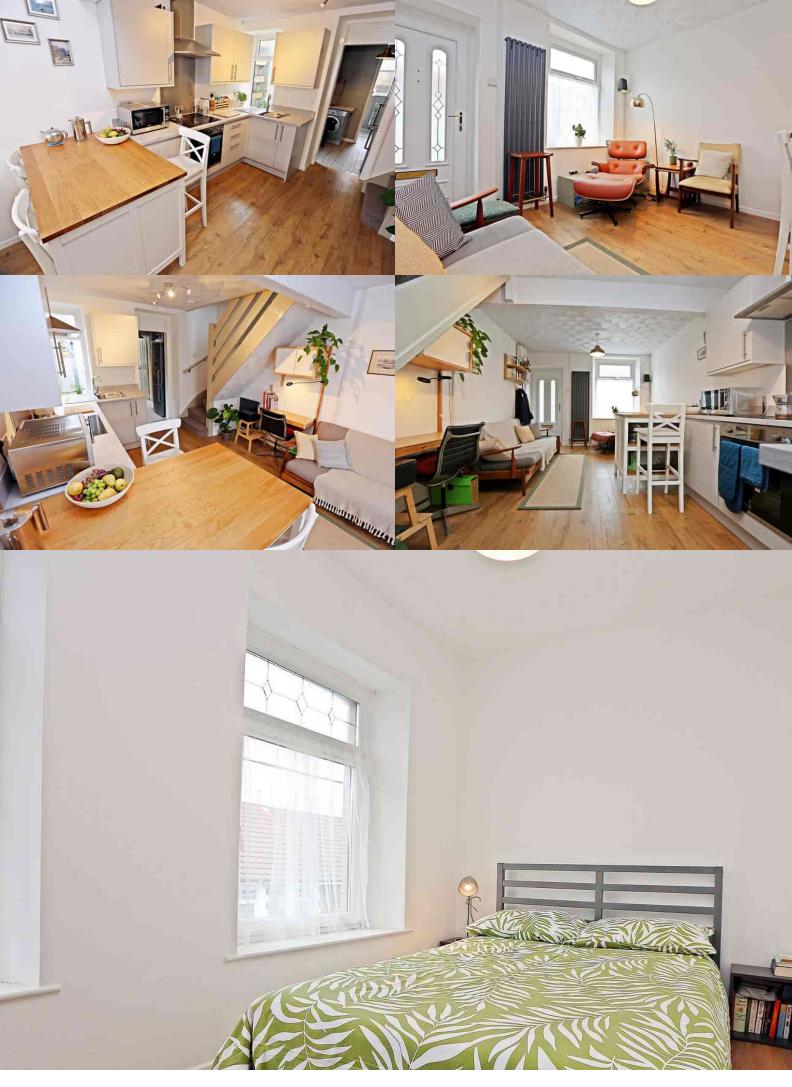

The main living area has an open plan feel with the living room and kitchen encompassing the main seating area/lounge and the kitchen space. All completed to a high standard, with modern open plan living requirements in mind. Heading into the rear of the property we find a handing utility / pantry space - which in turn frees up space in the kitchen.

Upstairs has three well proportioned bedrooms, all completed to a modern and neutral standard - ready to occupy.

\*\*COMBI BOILER\*\*

\*\*UPVC DOUBLE GLAZING\*\*

The house sits on an extremely popular residential area, within walking distance to Pontypridd town centre and train station - giving access into Cardiff in 25 Minutes.