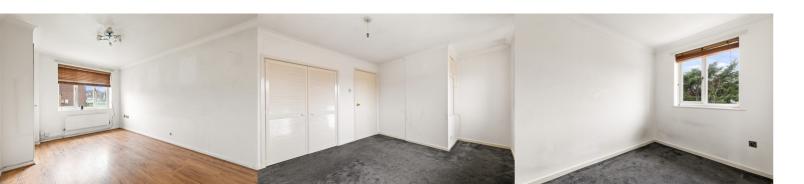

### Lounge

3.02m x 4.13m (9' 11" x 13' 7")

Painted white, neutral hard flooring and large window to the front. Access into the kitchen/diner.

#### Bedroom 2

2.10m x 2.74m (6' 11" x 9' 0")

Single bedroom with white walls and carpeted flooring. Bedroom to the back of the property.

#### Bedroom 1

3.19m x 4.06m (10' 6" x 13' 4")

Double bedroom with two built in storage units. White walls and carpeted floor. Two windows looking over the front of the property.