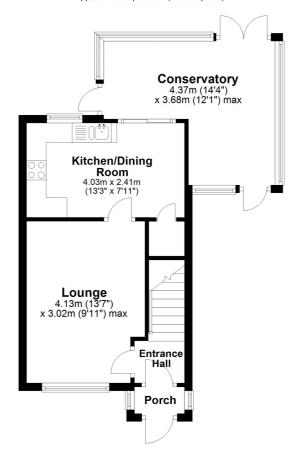

## Conservatory

3.68m x 4.37m (12' 1" x 14' 4")

Double doors onto the rear garden and a side patio door onto the garden. Tiled flooring.

## Kitchen/Diner

2.41m x 4.03m (7' 11" x 13' 3")

Wood laminate fitted units with integrated cooker, hob and extractor fan. Space for washing machine and Fridge/Freezer. Access to the conservatory.

### Lounge

3.02m x 4.13m (9' 11" x 13' 7")

Painted white, neutral hard flooring and large window to the front. Access into the kitchen/diner.

## **Ground Floor**

Approx. 40.6 sq. metres (436.5 sq. feet)