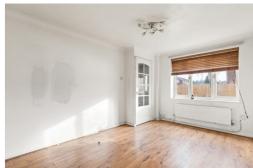

### Lounge

3.02m x 4.13m (9' 11" x 13' 7")

Painted white, neutral hard flooring and large window to the front. Access into the kitchen/diner.