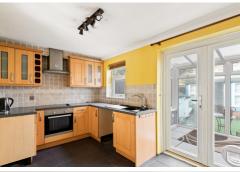

## Kitchen/Diner

2.41m x 4.03m (7' 11" x 13' 3")

Wood laminate fitted units with integrated cooker, hob and extractor fan. Space for washing machine and Fridge/Freezer. Access to the conservatory.