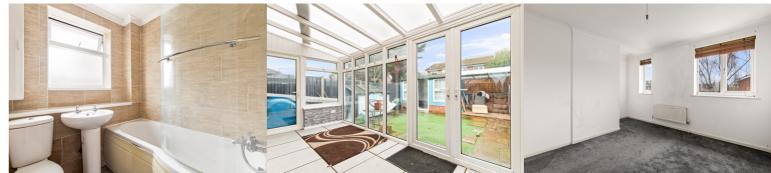

### **Bathroom**

1.86m x 1.87m (6' 1" x 6' 2")

WC, hand basin and bath with overhead shower and screen. Tiled walls and flooring. Window over the back.

## Conservatory

3.68m x 4.37m (12' 1" x 14' 4")

Double doors onto the rear garden and a side patio door onto the garden. Tiled flooring.

#### Bedroom 1

3.19m x 4.06m (10' 6" x 13' 4")

Double bedroom with two built in storage units. White walls and carpeted floor. Two windows looking over the front of the property.