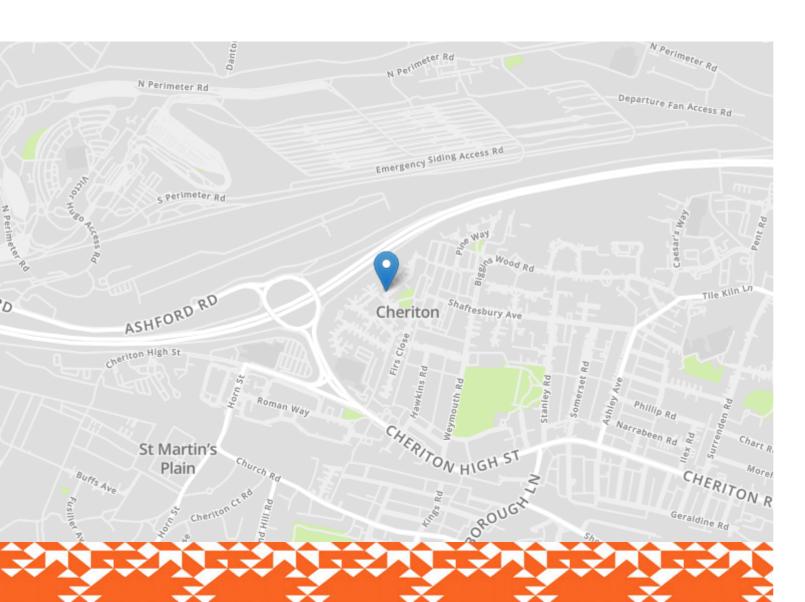

# 27 Firs Lane

FOLKESTONE, Folkestone CT19 4QF

## £250,000 FREEHOLD

DRAFT DETAILS...Burnap + Abel are delighted to offer this two bedroom semi-detached house CHAIN FREE that is situated in a sought after location in Cheriton. The property has been redecorated throughout and offers a lounge, kitchen/diner, family bathroom and two bedrooms. Additional benefits include off road parking, enclosed rear garden, double glazing and gas central heating.