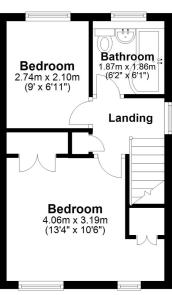

### **Bathroom**

1.86m x 1.87m (6' 1" x 6' 2")

WC, hand basin and bath with overhead shower and screen. Tiled walls and flooring. Window over the back.

#### Bedroom 2

2.10m x 2.74m (6' 11" x 9' 0")

Single bedroom with white walls and carpeted flooring. Bedroom to the back of the property.

#### Bedroom 1

3.19m x 4.06m (10' 6" x 13' 4")

Double bedroom with two built in storage units. White walls and carpeted floor. Two windows looking over the front of the property.

#### First Floor

Approx. 26.9 sq. metres (289.2 sq. feet)