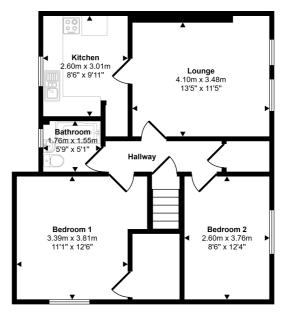

Approx Gross Internal Area 63 sq m / 680 sq ft

#### Floorplan

This floorplan is only for illustrative purposes and is not to scale. Measurements of rooms, doors, windows, and any items are approximate and no responsibility is taken for any error, omission or mis-statement. Icons of items such as bathroom suites are representations only and may not look like the real items. Made with Made Snappy 360.