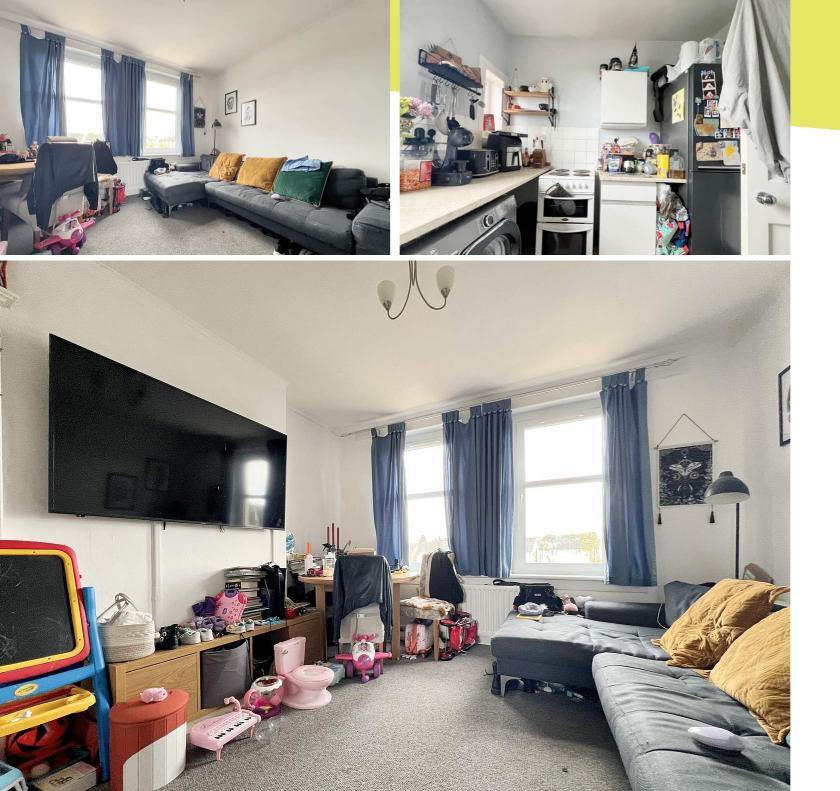

## **200 BIRKENSIDE**

Gorebridge, Midlothian EH23 4JN

. . . . . . . . . . . . . . .

0333 344 2855 | property@portolio.co.uk

Tenanted two bedroom buy-to-let investment located in the popular Midlothian town of Gorebridge. This wellproportioned upper villa flat presents an excellent buy-to-let investment opportunity, with tenants in situ providing immediate rental income. Set within a traditional two-storey block dating from the 1930s, the property comprises an entrance hall, spacious livingroom, kitchen, 2 bedrooms and bathroom. The property benefits from having gas central heating, double glazing, a garden, and being fully compliant for the rental market.

### **FEATURES**

- Tenanted & Fully Compliant
- Buy-to-let Investment
- Home Report £140K
- 2 Bedrooms
- Current Rental £874.67
- Current Yield 7.7%
- 65 sq m
- No Buyer Fees
- EPC Rating C
- Unfurnished Let