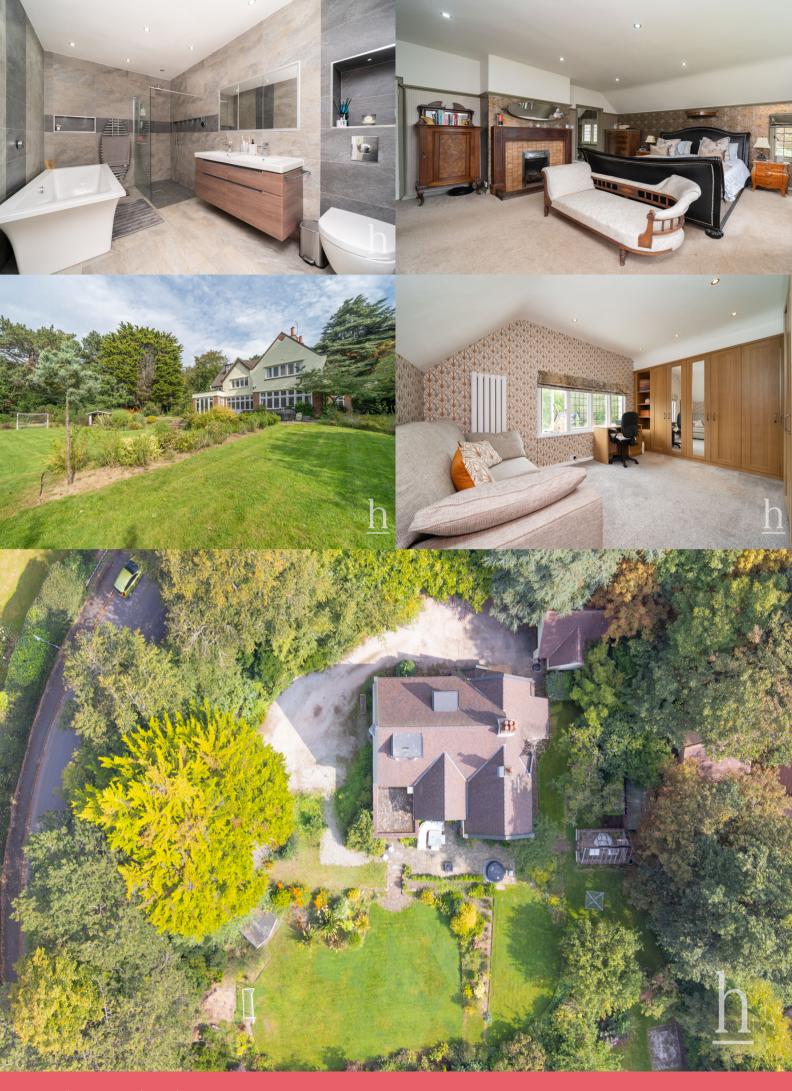

T: 0151 625 0125

E: info@homewirral.co.uk W: www.homewirral.co.uk

A: 42 Grange Road, West Kirby, CH48 4EF

A beautiful Arts and Crafts home, 'Long Hay' is a fine example of an exceptional residence typical of the period, surrounded by well established landscaped gardens, within the highly desirable location of Caldy. The property offers everything that modern day family living requires, yet the owners have taken great care to maintain the period features to this home, which include fireplaces, unique lead lighted doors and ornate moulded ceilings, all enhanced by the complementary interior decor including exquisite William Morris wall coverings. The gardens benefit from a superb south west facing aspect and offer an enchanting space for relaxation and recreation alike. The raised terrace stretches across the whole rear elevation making this the perfect spot for 'Al Fresco' dining and entertaining throughout the summer months.