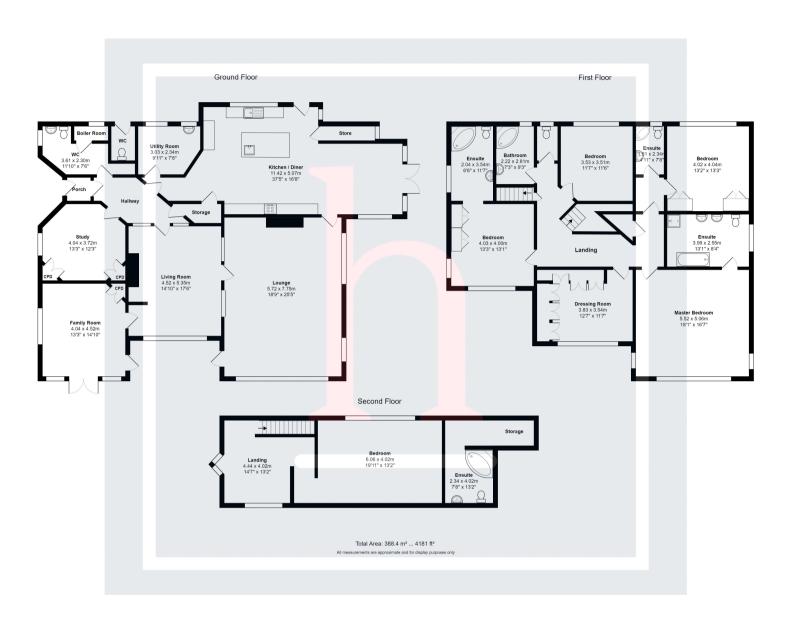

g Hay' is a fine example of an exceptional residence typical of the period, surrounded by well established landscaped gardens, within the highly desirable location of Caldy. The property offers everything that modern day family living requires, yet the owners have taken great care to maintain the period features to this home, which include fireplaces, unique lead lighted doors and ornate moulded ceilings, all enhanced by the complementary interior decor including exquisite William Morris wall coverings. The gardens benefit from a superb south west facing aspect and offer an enchanting space for relaxation and recreation alike. The raised terrace stretches across the whole rear elevation making this the perfect spot for 'Al Fresco' dining and entertaining throughout the summer months.