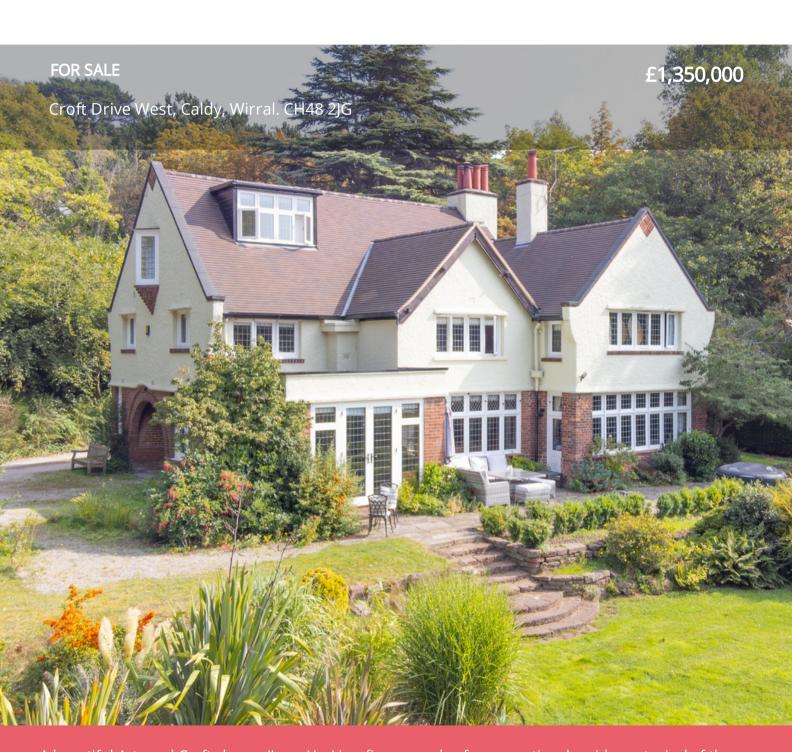

T: 0151 625 0125

E: info@homewirral.co.uk W: www.homewirral.co.uk

A: 42 Grange Road, West Kirby, CH48 4EF

A beautiful Arts and Crafts home, 'Long Hay' is a fine example of an exceptional residence typical of the period, surrounded by well established landscaped gardens, within the highly desirable location of Caldy. The property offers everything that modern day family living requires, yet the owners have taken great care to maintain the period features to this home, which include fireplaces, unique lead lighted doors and ornate moulded ceilings, all enhanced by the complementary interior decor including exquisite William Morris wall coverings. The gardens benefit from a superb south west facing aspect and offer an enchanting space for relaxation and recreation alike. The raised terrace stretches across the whole rear elevation making this the perfect spot for 'Al Fresco' dining and entertaining throughout the summer months.