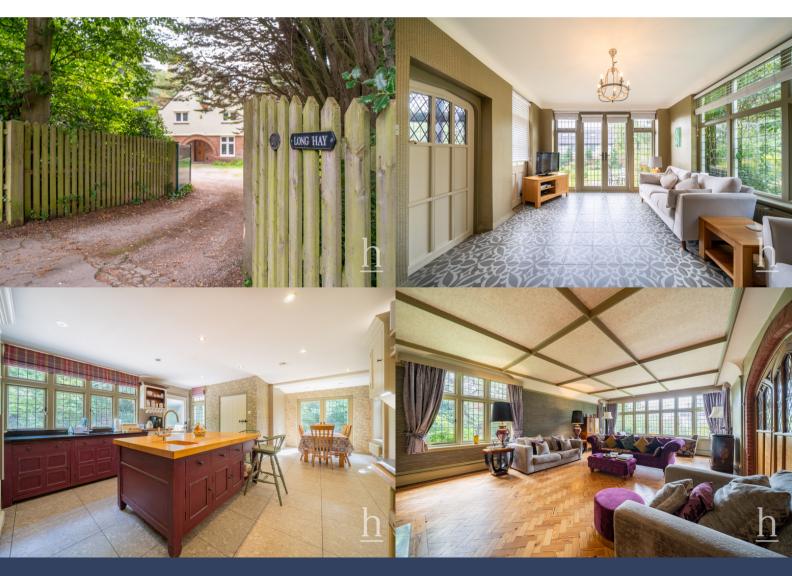

T: 0151 625 0125

E: info@homewirral.co.uk W: www.homewirral.co.uk

A: 42 Grange Road, West Kirby, CH48 4EF

A beautiful Arts and Crafts home, 'Long Hay' is a fine example of an exceptional residence typical of the period, surrounded by well established landscaped gardens, within the highly desirable location of Caldy. The property offers everything that modern day family living requires, yet the owners have taken great care to maintain the period features to this home, which include fireplaces, unique lead lighted doors and ornate moulded ceilings, all enhanced by the complementary interior decor including exquisite William Morris wall coverings. The gardens benefit from a superb south west facing aspect and offer an enchanting space for relaxation and recreation alike. The raised terrace stretches across the whole rear elevation making this the perfect spot for 'Al Fresco' dining and entertaining throughout the summer months.