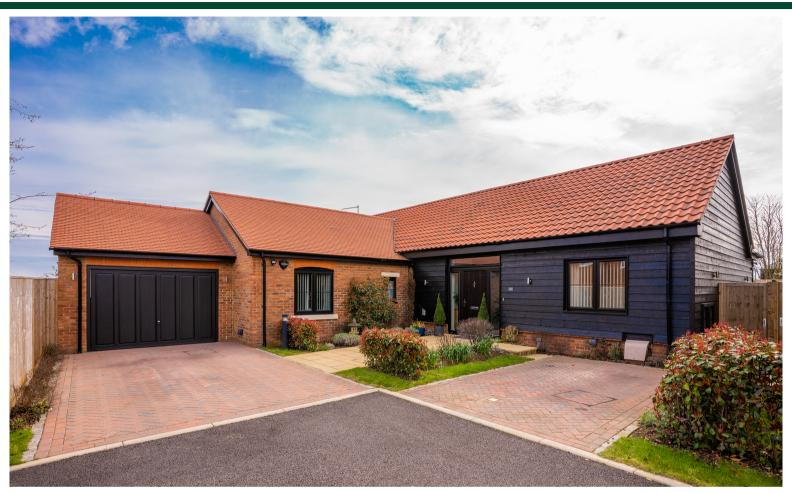

## For Sale

10 Middlefield Lane, Henlow, Bedfordshire, SG16 6PJ

- INDIVIDUAL DETACHED QUALITY BUNGALOW
- COUNTRYSIDE LOCATION YET CLOSE TO RAILWAY STATION + A1 MOTORWAY
- PRIVATE CLOSE OF JUST 6 PROPERTIES
- BUILT BY AWARD WINNING OSPERY HOMES TO A HIGH SPECIFICATION
- OPEN PLAN KITCHEN/DINER WITH BUILT IN APPLIANCES + ISLAND WITH HOB + EXTRACTOR
- SEPARATE LOUNGE + STUDY (IDEAL FOR HOME WORKING)
- PRIVATE GARDEN WITH EXTENSIVE PATIO + SUMMER HOUSE
- LARGE GARAGE + AMPLE OFF PARKING
  STUL COVERED BY THE WIRE HERE
- STILL COVERED BY THE NHBC WARRANTY