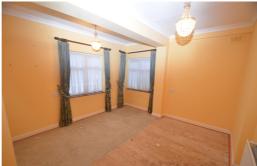

### **Living Room**

Double glazed double doors leading to garden with full length double glazed windows to either side, marble feature fireplace with inset living flame fire, back boiler, twin arched stained and leaded double glazed windows to either side of chimney breast, wall lights, radiators, coved ceiling, original hardwood flooring.