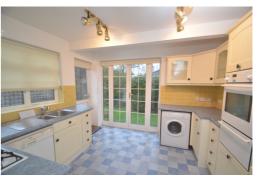

#### **Fitted Kitchen**

Double glazed double doors leading to garden with full length double glazed windows to either side, second double glazed door to garden, UPVC double glazed casement window to rear, full selection of fitted wall and base ample work surfaces, one and a half bowl plumbed for dishwasher, gas hob with extractor hood over, eye level electric oven, integrated fridge freezer, space for tumble