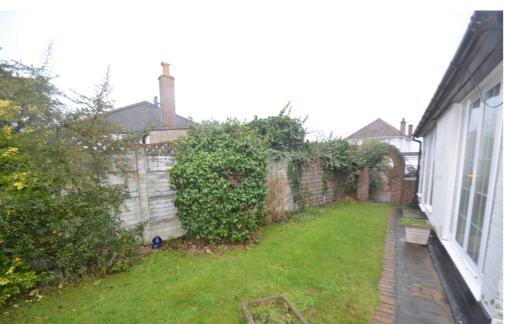

### **Front and Rear Gardens**

The rear garden has mature shrubs on one side, and a lawned area to the other side with patio across the rear. side gate, outside tap.

The front garden has a selection of established shrubs to one side of driveway and across the