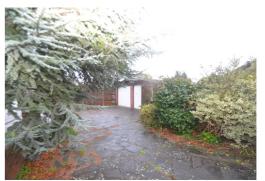

### **Front and Rear Gardens**

The rear garden has mature shrubs on one side, and a lawned area to the other side with patio across the rear. side gate, outside tap.

The front garden has a selection of established shrubs to one side of driveway and across the

## **Driveway Parking**

For one vehicle

### **Pitched Roof Double Garage**