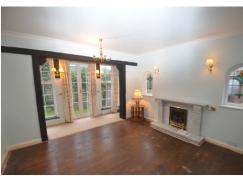

### **Living Room**

Double glazed double doors leading to garden with full length double glazed windows to either side, marble feature fireplace with inset living flame fire, back boiler, twin arched stained and leaded double glazed windows to either side of chimney breast, wall lights, radiators, coved ceiling, original hardwood flooring.