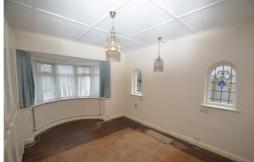

### **Living Room**

Double glazed double doors leading to garden with full length double glazed windows to either side, marble feature fireplace with inset living flame fire, back boiler, twin arched stained and leaded double glazed windows to either side of chimney breast, wall lights, radiators, coved ceiling, original hardwood flooring.