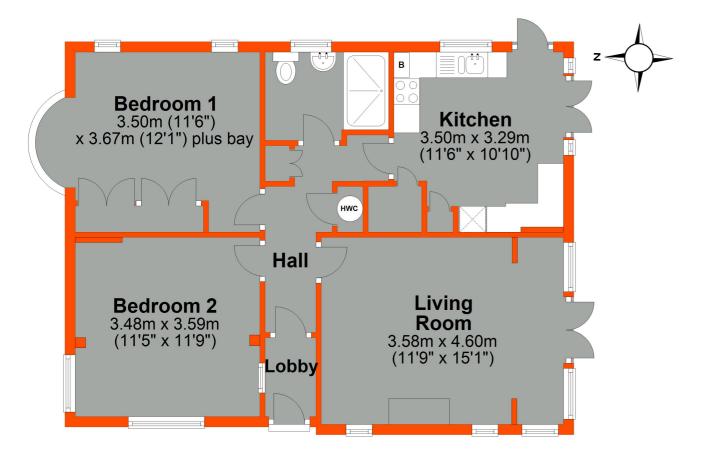

## **Ground Floor**

Approx. 68.2 sq. metres (734.5 sq. feet)

Total area: approx. 68.2 sq. metres (734.5 sq. feet)

isdaimer: All measurements are approximate. No equipment, circuits or fittings have been tested. These particulars are made without responsibility on the part of the gents or Vendor, their accuracy is not guaranteed nor do they form part of any contract and no warranty is given.

## **GROUND FLOOR**

### **Entrance Porch**

#### **Entrance Hall**

Glazed front door, cupboard housing plumbing for washing machine with shelving above, linen cupboard housing hot water cylinder with shelving above, picture rail, radiator, original hardwood flooring.

### **Living Room**

Double glazed double doors leading to garden with full length double glazed windows to either side, marble feature fireplace with inset living flame fire, back boiler, twin arched stained and leaded double glazed windows to either side of chimney breast, wall lights, radiators, coved ceiling, original hardwood flooring.

#### **Fitted Kitchen**

Double glazed double doors leading to garden with full length double glazed windows to either side, second double glazed door to garden, UPVC double glazed casement window to rear, full selection of fitted wall and base ample work surfaces, one and a half bowl plumbed for dishwasher, gas hob with extractor hood over, eye level electric oven, integrated fridge freezer, space for tumble

#### **Bedroom One**

UPVC double glazed bay window to front, twin arched stained and leaded double glazed windows to side, fitted wardrobe, radiator.

#### **Bedroom Two**

Double glazed window to both rear and side, stained and leaded square window to front, coved ceiling, radiator.

#### Wet Room

Stained and leaded double glazed window to rear, shower with fitted screen, wall mounted wash hand basin, low level WC, fitted glass shelving, extractor fan, fully tiled walls and floor, underfloor heating.