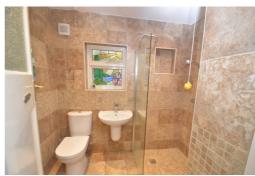

#### Wet Room

Stained and leaded double glazed window to rear, shower with fitted screen, wall mounted wash hand basin, low level WC, fitted glass shelving, extractor fan, fully tiled walls and floor, underfloor heating.