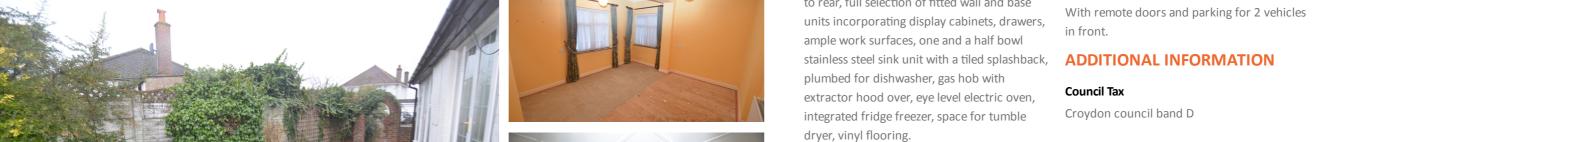

### **Front and Rear Gardens**

The rear garden has mature shrubs on one side, and a lawned area to the other side with patio across the rear. side gate, outside tap.

The front garden has a selection of established shrubs to one side of driveway and across the