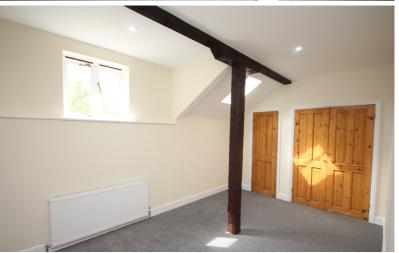

A spacious two bedroom barn conversion with exposed beams and tall ceilings offered with vacant possession. The property is located in the popular village of William close to open countryside and within walking distance of the village Post Office/Store and local pubs.

The property is on one level with a welcoming entrance hall, spacious lounge/dining room and a fitted kitchen which has a full range of integrated appliances including an oven and hob, fridge/freezer, washing machine and dishwasher, two double bedrooms and modern bathroom suite. There is allocated parking at the front of the property and a large enclosed South facing rear garden.