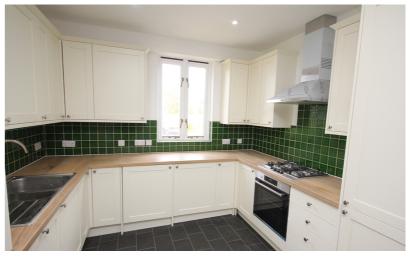

The property is on one level with a welcoming entrance hall, spacious lounge/dining room and a fitted kitchen which has a full range of integrated appliances including an oven and hob, fridge/freezer, washing machine and dishwasher, two double bedrooms and modern bathroom suite. There is allocated parking at the front of the property and a large enclosed South facing rear garden.

- Offered with Vacant Possession No Upper Chain
- Leasehold 990 year lease from September 2002 with 269 years remaining.
- No Service charge or Ground Rent.
- Modern fitted kitchen with integrated appliances.
- Double glazed windows and gas fired central heating.
- Allocated parking.