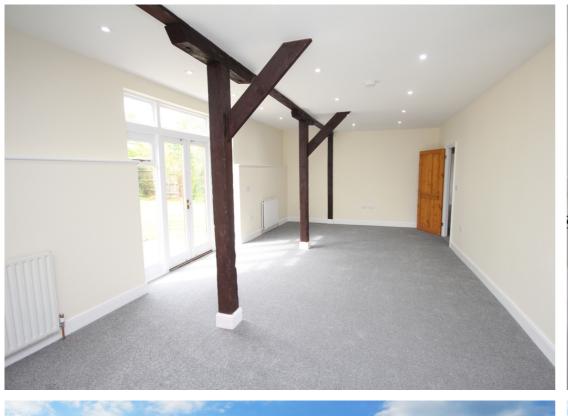

A spacious two bedroom barn conversion with exposed beams and tall ceilings offered with vacant possession. The property is located in the popular village of William close to open countryside and within walking distance of the village Post Office/Store and local pubs.

The property is on one level with a welcoming entrance hall, spacious lounge/dining room and a fitted kitchen which has a full range of integrated appliances including an oven and hob, fridge/freezer, washing machine and dishwasher, two double bedrooms and modern bathroom suite. There is allocated parking at the front of the property and a large enclosed South facing rear garden.