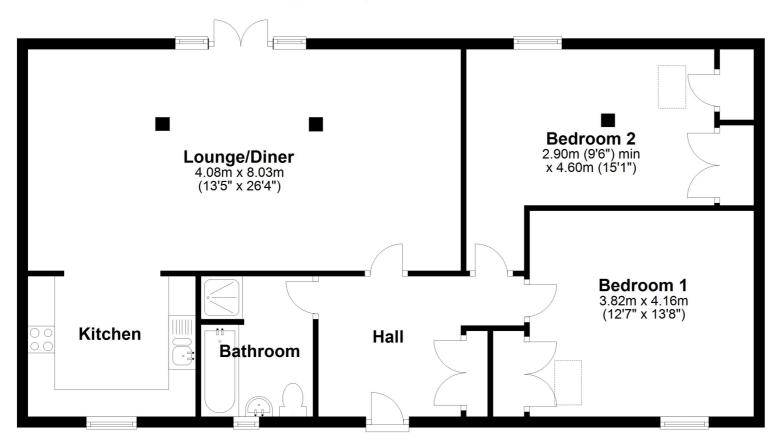

The property is on one level with a welcoming entrance hall, spacious lounge/dining room and a fitted kitchen which has a full range of integrated appliances including an oven and hob, fridge/freezer, washing machine and dishwasher, two double bedrooms and modern bathroom suite. There is allocated parking at the front of the property and a large enclosed South facing rear garden.

## **Ground Floor**

Approx. 91.6 sq. metres (985.9 sq. feet)

Total area: approx. 91.6 sq. metres (985.9 sq. feet)

All measurements are approximate and quoted in metric with imperial equivalents and for general guidance only and whilst every attempt has been made to ensure accuracy, they must not be relied on. The fixtures, fittings and appliances referred to have not been tested and therefore no guarantee can be given and that they are in working order. Internal photographs are reproduced for general information and it must not be inferred that any item shown is included with the property. For a free valuation, contact the numbers listed on the brochure.