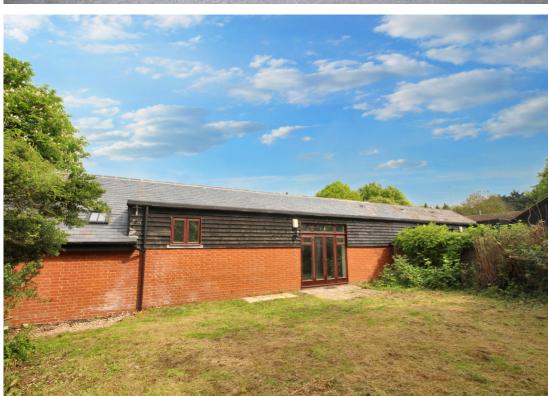

A spacious two bedroom barn conversion with exposed beams and tall ceilings offered with vacant possession. The property is located in the popular village of William close to open countryside and within walking distance of the village Post Office/Store and local pubs.

The property is on one level with a welcoming entrance hall, spacious lounge/dining room and a fitted kitchen which has a full range of integrated appliances including an oven and hob, fridge/freezer, washing machine and dishwasher, two double bedrooms and modern bathroom suite. There is allocated parking at the front of the property and a large enclosed South facing rear garden.