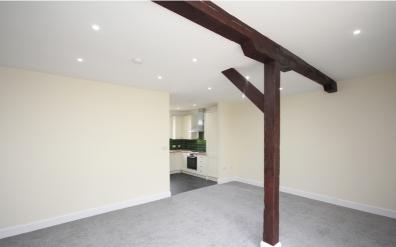

A spacious two bedroom barn conversion with exposed beams and tall ceilings offered with vacant possession. The property is located in the popular village of William close to open countryside and within walking distance of the village Post Office/Store and local pubs.

The property is on one level with a welcoming entrance hall, spacious lounge/dining room and a fitted kitchen which has a full range of integrated appliances including an oven and hob, fridge/freezer, washing machine and dishwasher, two double bedrooms and modern bathroom suite. There is allocated parking at the front of the property and a large enclosed South facing rear garden.