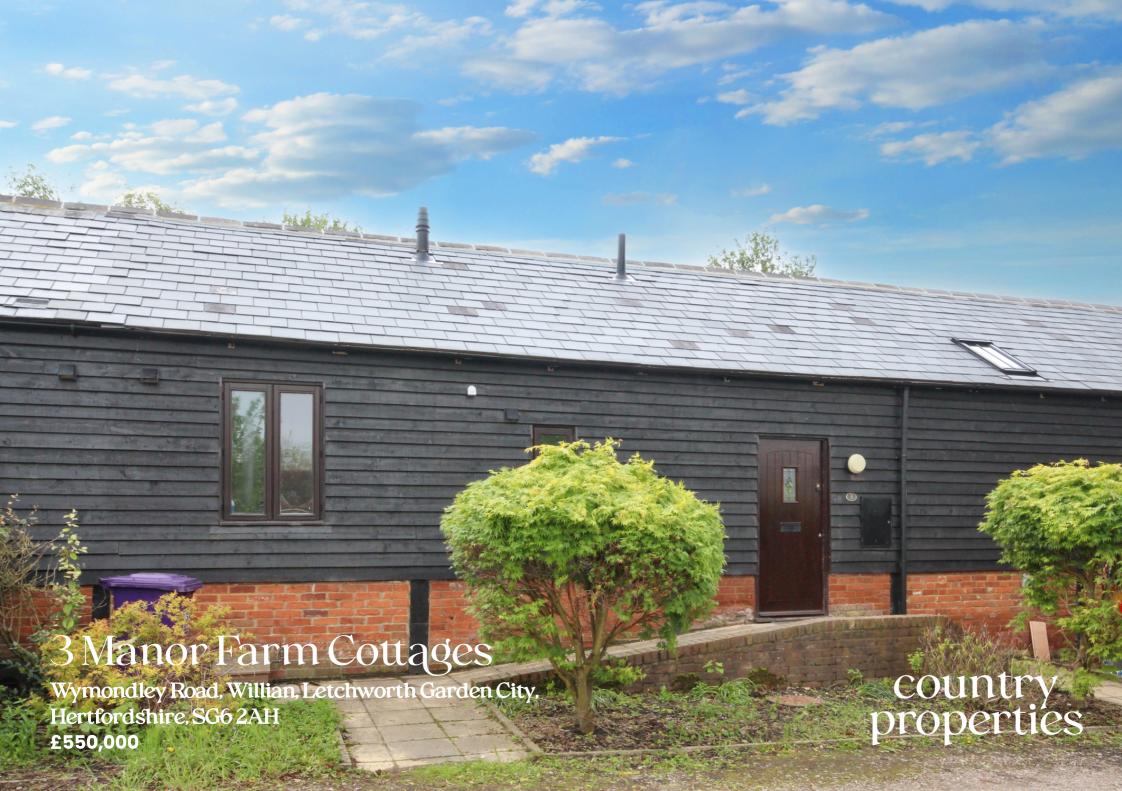

A spacious two bedroom barn conversion with exposed beams and tall ceilings offered with vacant possession. The property is located in the popular village of William close to open countryside and within walking distance of the village Post Office/Store and local pubs.

The property is on one level with a welcoming entrance hall, spacious lounge/dining room and a fitted kitchen which has a full range of integrated appliances including an oven and hob, fridge/freezer, washing machine and dishwasher, two double bedrooms and modern bathroom suite. There is allocated parking at the front of the property and a large enclosed South facing rear garden.

- Offered with Vacant Possession No Upper Chain
- Leasehold 990 year lease from September 2002 with 269 years remaining.
- No Service charge or Ground Rent.
- Modern fitted kitchen with integrated appliances.
- Double glazed windows and gas fired central heating.
- Allocated parking.