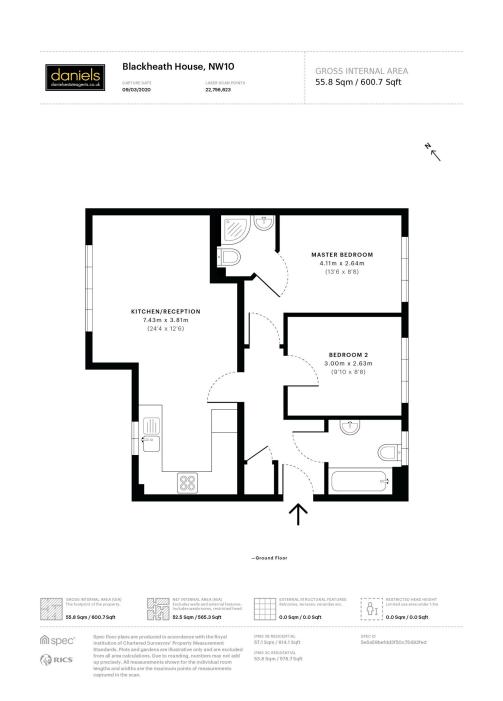

The property offers SPACIOUS ACCOMODATION THROUHOUT and benefits include OPEN PLAN LIVING ROOM & KITCHEN AREA, TWO DOUBLE BEDROOMS, MASTER with ENSUITE and FULLY FITTED FAMILY BATHROOM.

Located on Harlesden Road with fantastic transport links to Kensal Rise and Willesden Green. The ever popular Roundwood Park is only a short walking distance away. Leasehold with approx. 100 years remaining.

## **POINTS OF INTEREST**

- TWO BEDROOMS
- GROUND FLOOR
- PURPOSE BUILT DEVELOPMENT
- WELL MAINTAINED
- OVER 100 YEARS LEASEHOLD
- NO UPPER CHAIN