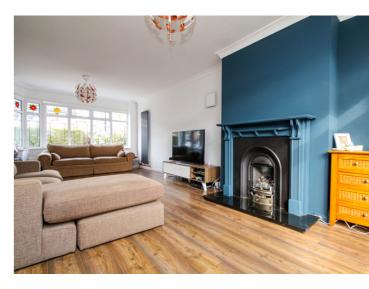

## Eddisbury Avenue, Urmston, M41 8GE

\*\*VIRTUAL TOUR\*\* - \*\*SPACIOUS EXTENDED FAMILY RESIDENCE WITH A SOUTH FACING REAR GARDEN AND A CONVERTED LOFT\*\* -VITALSPACE ESTATE AGENTS are pleased to offer for sale this impressively presented and vastly extended FOUR BEDROOM semi detached family property situated in a popular area of Flixton perfectly placed for a range of amenities and major transport links. Updated by our clients in recent years, this family home benefits from gas central heating and uPVC double glazing and in brief the desirable accommodation comprises; porch, a warm and welcoming hallway, a bay fronted through living dining room, a useful recently installed downstairs shower room, a well proportioned sitting room and an impressive open plan breakfast kitchen. The kitchen itself comes complete with a comprehensive range of base units will a bank of larder cabinets housing a range of integrated appliances. To the first floor, three of the four bedrooms can be found alongside a recently fitted shower room and separate WC. Stairs rise from the first floor landing to a professionally converted loft space where a fourth bedroom can be found. Externally to the front of the property, a gated paved driveway provides ample off road parking whilst to the rear, a south facing garden and raised wooden decked patio area provide an ideal space for a table and chairs during those summer months. Located in a desirable residential area, convenient for a range of highly regarded schools including Acre Hall Primary School and St Monica's RC Primary School. An internal inspection comes highly recommended. Contact VitalSpace Estate Agents on 0161 747 7807 to arrange a viewing.

## Features

- Four bedrooms
- Semi detached property
- Extended accommodation
- Open plan breakfast kitchen
- Gas central heating
- uPVC Double Glazing
- Converted loft room
- South facing garden
- Gated driveway
- Popular location
- Downstairs shower room
- Viewing recommended