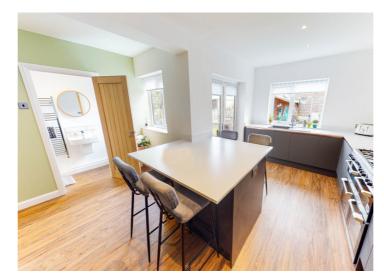

## Eddisbury Avenue, Urmston, M41 8GE

\*\*VIRTUAL TOUR\*\* - \*\*SPACIOUS EXTENDED FAMILY RESIDENCE WITH A SOUTH FACING REAR GARDEN AND A CONVERTED LOFT\*\* -VITALSPACE ESTATE AGENTS are pleased to offer for sale this impressively presented and vastly extended FOUR BEDROOM semi detached family property situated in a popular area of Flixton perfectly placed for a range of amenities and major transport links. Updated by our clients in recent years, this family home benefits from gas central heating and uPVC double glazing and in brief the desirable accommodation comprises; porch, a warm and welcoming hallway, a bay fronted through living dining room, a useful recently installed downstairs shower room, a well proportioned sitting room and an impressive open plan breakfast kitchen. The kitchen itself comes complete with a comprehensive range of base units will a bank of larder cabinets housing a range of integrated appliances. To the first floor, three of the four bedrooms can be found alongside a recently fitted shower room and separate WC. Stairs rise from the first floor landing to a professionally converted loft space where a fourth bedroom can be found. Externally to the front of the property, a gated paved driveway provides ample off road parking whilst to the rear, a south facing garden and raised wooden decked patio area provide an ideal space for a table and chairs during those summer months. Located in a desirable residential area, convenient for a range of highly regarded schools including Acre Hall Primary School and St Monica's RC Primary School. An internal inspection comes highly recommended. Contact VitalSpace Estate Agents on 0161 747 7807 to arrange a viewing.

## Features

- Four bedrooms
- Semi detached property
- Extended accommodation
- Open plan breakfast kitchen
- Gas central heating
- uPVC Double Glazing
- Converted loft room
- South facing garden
- Gated driveway
- Popular location
- Downstairs shower room
- Viewing recommended