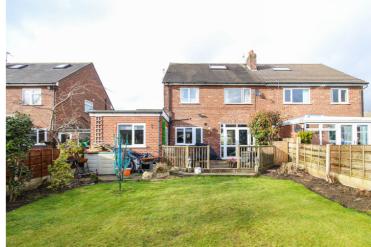

## Eddisbury Avenue, Urmston, M41 8GE

\*\*VIRTUAL TOUR\*\* - \*\*SPACIOUS EXTENDED FAMILY RESIDENCE WITH A SOUTH FACING REAR GARDEN AND A CONVERTED LOFT\*\* -VITALSPACE ESTATE AGENTS are pleased to offer for sale this impressively presented and vastly extended FOUR BEDROOM semi detached family property situated in a popular area of Flixton perfectly placed for a range of amenities and major transport links. Updated by our clients in recent years, this family home benefits from gas central heating and uPVC double glazing and in brief the desirable accommodation comprises; porch, a warm and welcoming hallway, a bay fronted through living dining room, a useful recently installed downstairs shower room, a well proportioned sitting room and an impressive open plan breakfast kitchen. The kitchen itself comes complete with a comprehensive range of base units will a bank of larder cabinets housing a range of integrated appliances. To the first floor, three of the four bedrooms can be found alongside a recently fitted shower room and separate WC. Stairs rise from the first floor landing to a professionally converted loft space where a fourth bedroom can be found. Externally to the front of the property, a gated paved driveway provides ample off road parking whilst to the rear, a south facing garden and raised wooden decked patio area provide an ideal space for a table and chairs during those summer months. Located in a desirable residential area, convenient for a range of highly regarded schools including Acre Hall Primary School and St Monica's RC Primary School. An internal inspection comes highly recommended. Contact VitalSpace Estate Agents on 0161 747 7807 to arrange a viewing.

## Features

- Four bedrooms
- Semi detached property
- Extended accommodation
- Open plan breakfast kitchen
- Gas central heating
- uPVC Double Glazing
- Converted loft room
- South facing garden
- Gated driveway
- Popular location
- Downstairs shower room
- Viewing recommended