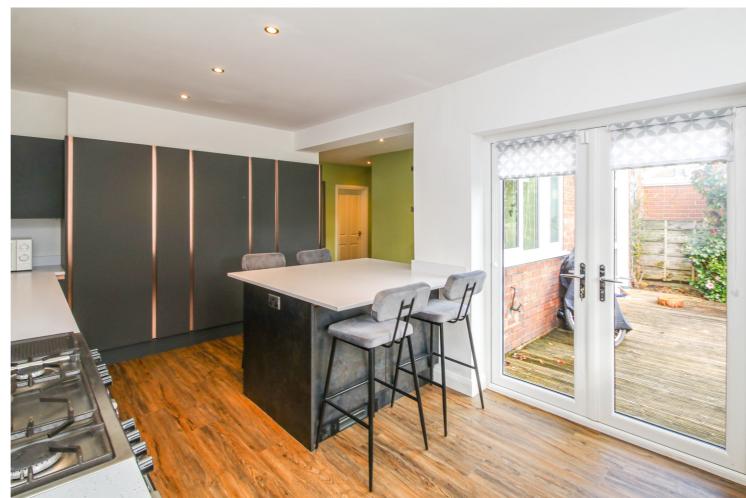

## Eddisbury Avenue, Urmston, M41 8GE

\*\*VIRTUAL TOUR\*\* - \*\*SPACIOUS EXTENDED FAMILY RESIDENCE WITH A SOUTH FACING REAR GARDEN AND A CONVERTED LOFT\*\* -VITALSPACE ESTATE AGENTS are pleased to offer for sale this impressively presented and vastly extended FOUR BEDROOM semi detached family property situated in a popular area of Flixton perfectly placed for a range of amenities and major transport links. Updated by our clients in recent years, this family home benefits from gas central heating and uPVC double glazing and in brief the desirable accommodation comprises; porch, a warm and welcoming hallway, a bay fronted through living dining room, a useful recently installed downstairs shower room, a well proportioned sitting room and an impressive open plan breakfast kitchen. The kitchen itself comes complete with a comprehensive range of base units will a bank of larder cabinets housing a range of integrated appliances. To the first floor, three of the four bedrooms can be found alongside a recently fitted shower room and separate WC. Stairs rise from the first floor landing to a professionally converted loft space where a fourth bedroom can be found. Externally to the front of the property, a gated paved driveway provides ample off road parking whilst to the rear, a south facing garden and raised wooden decked patio area provide an ideal space for a table and chairs during those summer months. Located in a desirable residential area, convenient for a range of highly regarded schools including Acre Hall Primary School and St Monica's RC Primary School. An internal inspection comes highly recommended. Contact VitalSpace Estate Agents on 0161 747 7807 to arrange a viewing.

## Features

- Four bedrooms
- Semi detached property
- Extended accommodation
- Open plan breakfast kitchen
- Gas central heating
- uPVC Double Glazing
- Converted loft room
- South facing garden
- Gated driveway
- Popular location
- Downstairs shower room
- Viewing recommended