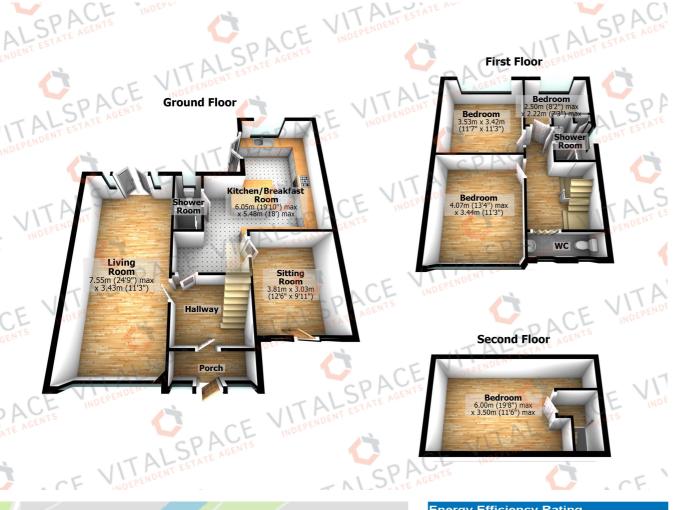

## Eddisbury Avenue, Urmston, M41 8GE

\*\*VIRTUAL TOUR\*\* - \*\*SPACIOUS EXTENDED FAMILY RESIDENCE WITH A SOUTH FACING REAR GARDEN AND A CONVERTED LOFT\*\* -VITALSPACE ESTATE AGENTS are pleased to offer for sale this impressively presented and vastly extended FOUR BEDROOM semi detached family property situated in a popular area of Flixton perfectly placed for a range of amenities and major transport links. Updated by our clients in recent years, this family home benefits from gas central heating and uPVC double glazing and in brief the desirable accommodation comprises; porch, a warm and welcoming hallway, a bay fronted through living dining room, a useful recently installed downstairs shower room, a well proportioned sitting room and an impressive open plan breakfast kitchen. The kitchen itself comes complete with a comprehensive range of base units will a bank of larder cabinets housing a range of integrated appliances. To the first floor, three of the four bedrooms can be found alongside a recently fitted shower room and separate WC. Stairs rise from the first floor landing to a professionally converted loft space where a fourth bedroom can be found. Externally to the front of the property, a gated paved driveway provides ample off road parking whilst to the rear, a south facing garden and raised wooden decked patio area provide an ideal space for a table and chairs during those summer months. Located in a desirable residential area, convenient for a range of highly regarded schools including Acre Hall Primary School and St Monica's RC Primary School. An internal inspection comes highly recommended. Contact VitalSpace Estate Agents on 0161 747 7807 to arrange a viewing.

## Features

- Four bedrooms
- Semi detached property
- Extended accommodation
- Open plan breakfast kitchen
- Gas central heating
- uPVC Double Glazing
- Converted loft room
- South facing garden
- Gated driveway
- Popular location
- Downstairs shower room
- Viewing recommended