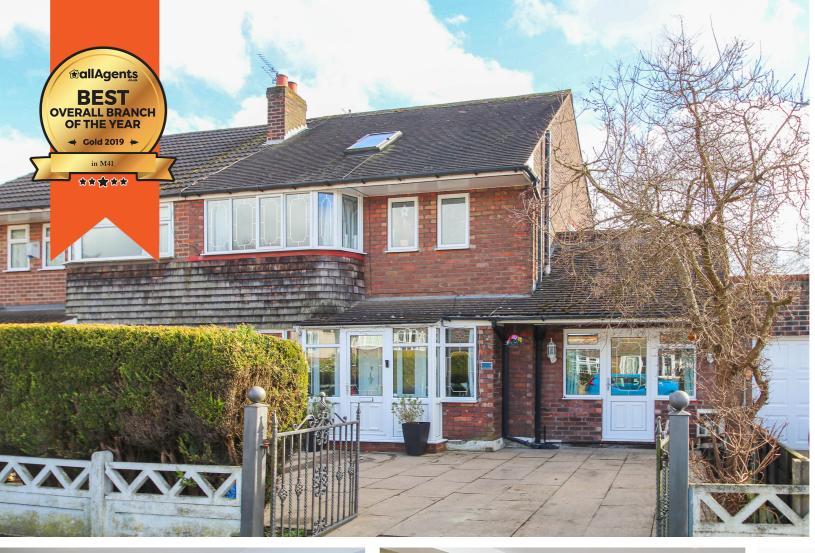

## Eddisbury Avenue, Urmston, M41 8GE

\*\*VIRTUAL TOUR\*\* - \*\*SPACIOUS EXTENDED FAMILY RESIDENCE WITH A SOUTH FACING REAR GARDEN AND A CONVERTED LOFT\*\* -VITALSPACE ESTATE AGENTS are pleased to offer for sale this impressively presented and vastly extended FOUR BEDROOM semi detached family property situated in a popular area of Flixton perfectly placed for a range of amenities and major transport links. Updated by our clients in recent years, this family home benefits from gas central heating and uPVC double glazing and in brief the desirable accommodation comprises; porch, a warm and welcoming hallway, a bay fronted through living dining room, a useful recently installed downstairs shower room, a well proportioned sitting room and an impressive open plan breakfast kitchen. The kitchen itself comes complete with a comprehensive range of base units will a bank of larder cabinets housing a range of integrated appliances. To the first floor, three of the four bedrooms can be found alongside a recently fitted shower room and separate WC. Stairs rise from the first floor landing to a professionally converted loft space where a fourth bedroom can be found. Externally to the front of the property, a gated paved driveway provides ample off road parking whilst to the rear, a south facing garden and raised wooden decked patio area provide an ideal space for a table and chairs during those summer months. Located in a desirable residential area, convenient for a range of highly regarded schools including Acre Hall Primary School and St Monica's RC Primary School. An internal inspection comes highly recommended. Contact VitalSpace Estate Agents on 0161 747 7807 to arrange a viewing.

## Features

- Four bedrooms
- Semi detached property
- Extended accommodation
- Open plan breakfast kitchen
- Gas central heating
- uPVC Double Glazing
- Converted loft room
- South facing garden
- Gated driveway
- Popular location
- Downstairs shower room
- Viewing recommended