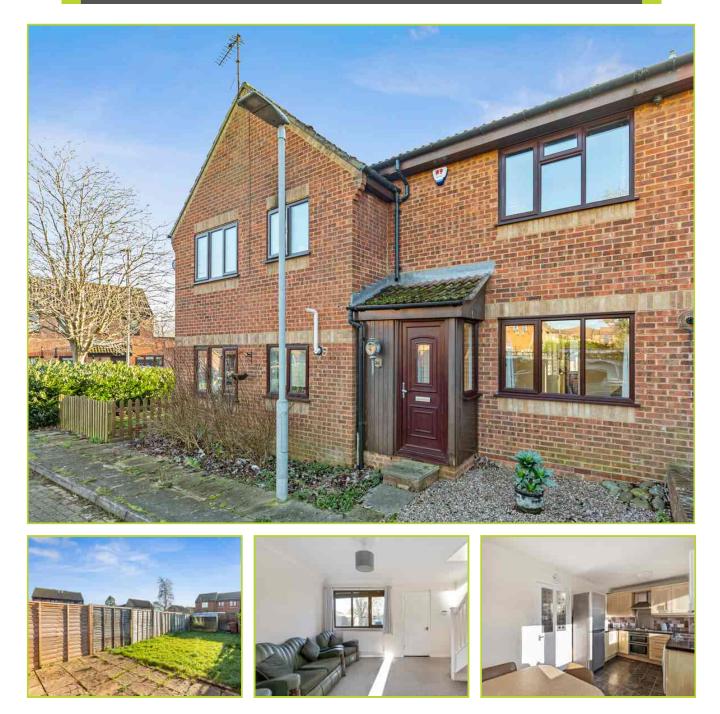

## Ladywalk, Maple Cross, Rickmansworth. WD3 9YZ. £380,000 Freehold

Well Presented Bright & Airy 2 Bedroom Terraced Property, offering spacious accommodation throughout with the benefit of a south facing rear garden and residents allocated parking. CHAIN FREE

The accommodation comprises an entrance porch with a versatile storage cupboard and a door leading into a spacious reception room and a rear south aspect kitchen/breakfast room with access out onto the patio area and garden. To the first floor are the two bedrooms and the family bathroom.

- Chain Free
- Allocated Parking
- Popular & Quiet Location
- South Facing Rear Garden
- Freehold House
- Two Bedrooms
- Council Tax Band C
- Gas Central Heating