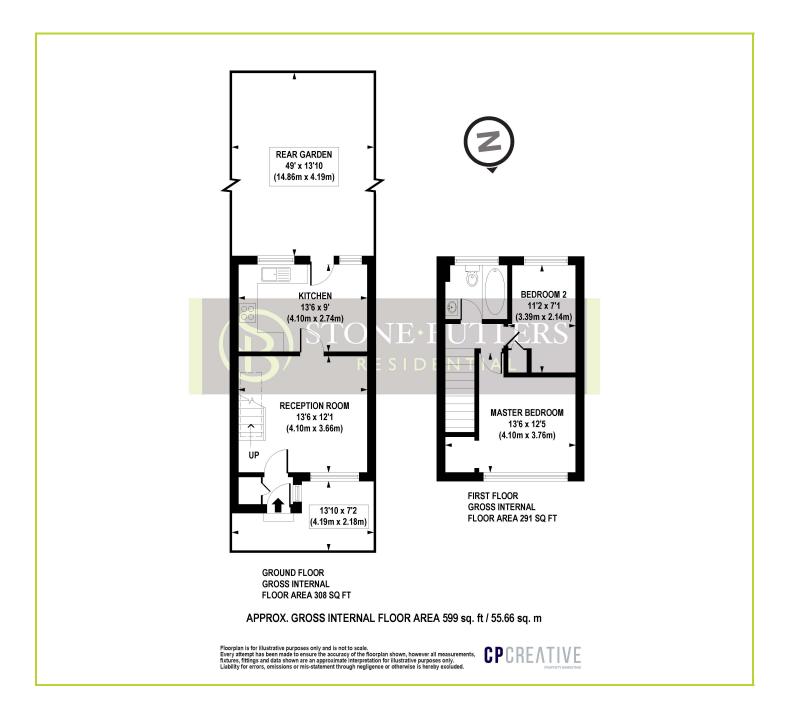

The accommodation comprises an entrance porch with a versatile storage cupboard and a door leading into a spacious reception room and a rear south aspect kitchen/breakfast room with access out onto the patio area and garden. To the first floor are the two bedrooms and the family bathroom.