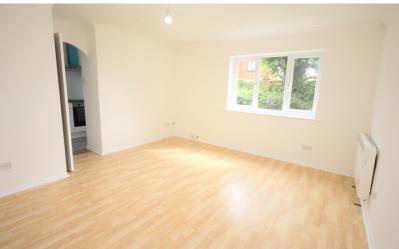

# Lounge/Dining Area

4.26m x 3.95m max (14' 0" x 13' 0") Double glazed window to the rear aspect. TV, telephone and cable points. Electric heating. Coving to the ceiling. Laminate wooden effect flooring. Cupboard housing hot water tank. Archway to: