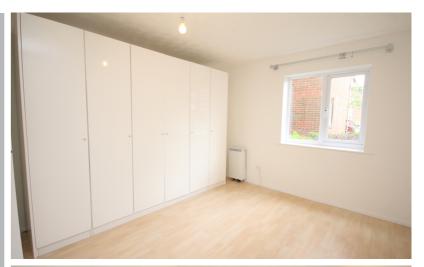

#### Bedroom One

3.72m x 3.26m (12' 2" x 10' 8")

Double glazed window to the front aspect. Laminate wooden effect flooring. Electric heater. Six door white high gloss wardrobe providing ample storage space.