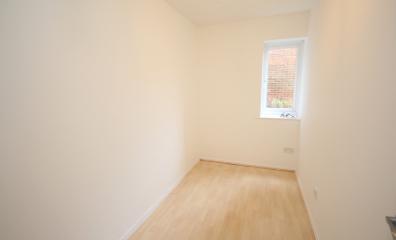

# Bedroom Two/Study

3.22m x 1.62m (10' 7" x 5' 4")

Double glazed window to the front aspect. Laminate wooden effect flooring. Electric heater.