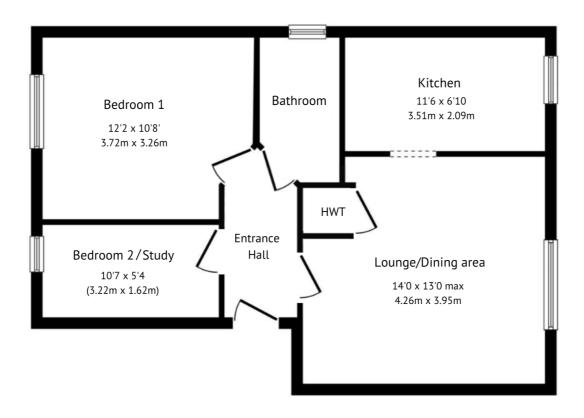

### **Ground Floor**

Communal Entrance

Via secure door with intercom.

**Entrance Hall** 

Wooden door to the front. Electric heater. Fuse box. Wood effect flooring. Entry phone. Doors to:

# Lounge/Dining Area

4.26m x 3.95m max (14' 0" x 13' 0") Double glazed window to the rear aspect. TV, telephone and cable points. Electric heating. Coving to the ceiling. Laminate wooden effect flooring. Cupboard housing hot water tank. Archway to:

#### Kitchen

3.51m x 2.09m (11' 6" x 6' 10")

Fitted white units to base and eye level with contrasting work surfaces. Stainless steel sink unit with mixer tap and drainer. New electric oven and hob with extractor hood over. New fridge/freezer and washing machine also included. Attractive tiling to splash back areas. Double glazed window to the rear aspect

#### Bedroom One

3.72m x 3.26m (12' 2" x 10' 8")

Double glazed window to the front aspect. Laminate wooden effect flooring. Electric heater. Six door white high gloss wardrobe providing ample storage space.

# Bedroom Two/Study

3.22m x 1.62m (10' 7" x 5' 4")

Double glazed window to the front aspect. Laminate wooden effect flooring. Electric heater.

## Bathroom

Double glazed window to the side aspect.

Marble effect splash back panels. Newly
fitted three piece suite comprising low level
wc, wash hand basin and panel bath with
shower attachment over. Small wall
mounted cabinet.

## Communal Area

Gardens surrounding block. Bin store and recycling areas. Off road parking on a first come first served basis.

**Ground Floor** 

This floor plan is for illustrative purposes only. It is not drawn to scale. Any measurements openings and orientations are approximate. No details are guaranteed, they cannot be relied upon for any purpose and they do not form part of any agreement. No liability is taken for any error, omission or misstatement. A party must rely upon its own inspection(s).