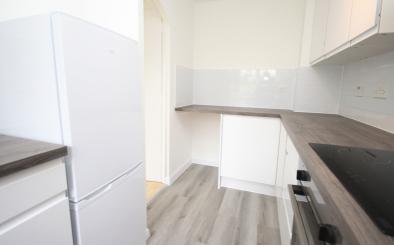

#### Kitchen

3.51m x 2.09m (11' 6" x 6' 10")

Fitted white units to base and eye level with contrasting work surfaces. Stainless steel sink unit with mixer tap and drainer. New electric oven and hob with extractor hood over. New fridge/freezer and washing machine also included. Attractive tiling to splash back areas. Double glazed window to the rear aspect