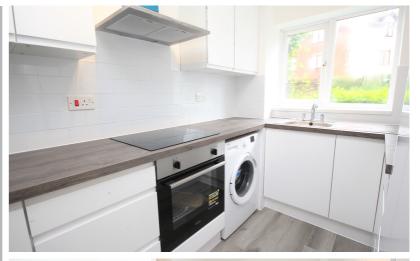

#### Kitchen

3.51m x 2.09m (11' 6" x 6' 10")

Fitted white units to base and eye level with contrasting work surfaces. Stainless steel sink unit with mixer tap and drainer. New electric oven and hob with extractor hood over. New fridge/freezer and washing machine also included. Attractive tiling to splash back areas. Double glazed window to the rear aspect