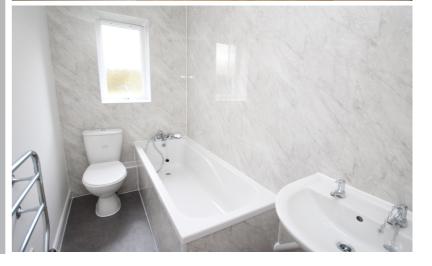

## Bathroom

Double glazed window to the side aspect.

Marble effect splash back panels. Newly
fitted three piece suite comprising low level
wc, wash hand basin and panel bath with
shower attachment over. Small wall
mounted cabinet.