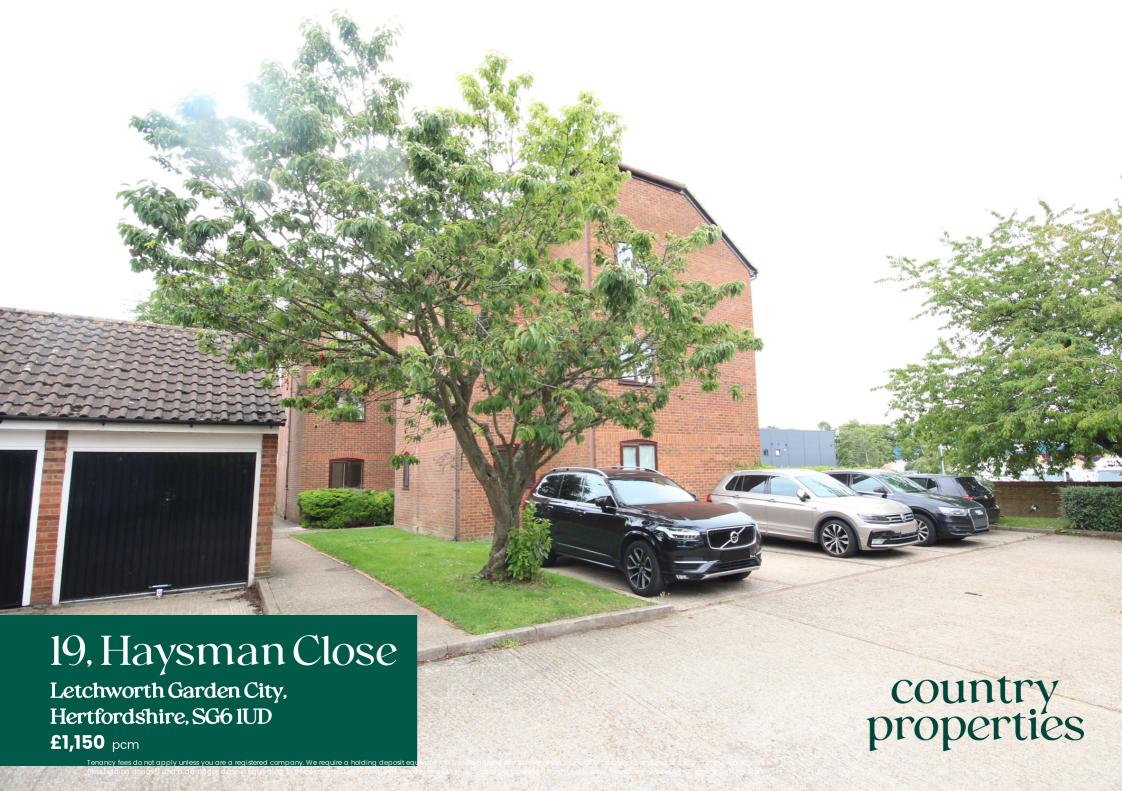

Two bedroom ground floor flat in popular residential location. Spacious lounge/diner and refitted kitchen with appliances. Main bedroom with large wardrobe. Re-fitted bathroom with window. Double glazed windows and electric heating. No pets or smokers allowed. Unfurnished and available 1st May 2025. Contact us today to arrange your viewing!

## Communal Area

Gardens surrounding block. Bin store and recycling areas. Off road parking on a first come first served basis.

**Ground Floor** 

This floor plan is for illustrative purposes only. It is not drawn to scale. Any measurements openings and orientations are approximate. No details are guaranteed, they cannot be relied upon for any purpose and they do not form part of any agreement. No liability is taken for any error, omission or misstatement. A party must rely upon its own inspection(s).