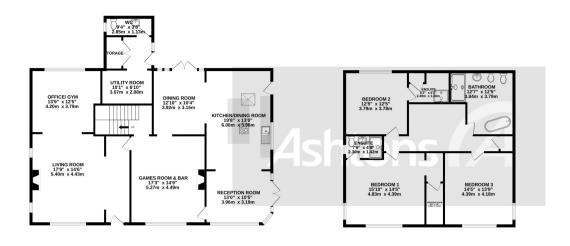

TOTAL FLOOR AREA: 2853 sq.ft. (265.1 sq.m.) approx

Whilst every attempt has been made to ensure the accuracy of the floorplan contained here, measurements of doors, windows, rooms and any other items are approximate and no responsibility is taken for any error, omission or mis-statement. This plan is for illustrative purposes only and should be used as such by any prospective purchaser. The services, systems and appliances shown have not been tested and no guarantee as to their operability or efficiency can be given.

Made with Metropix (2023)

As you approach the house, you'll immediately notice the picturesque setting, surrounded by breathtaking natural beauty. The exterior boasts a beautifully lit up driveway, providing ample parking space, and a double garage for your convenience.