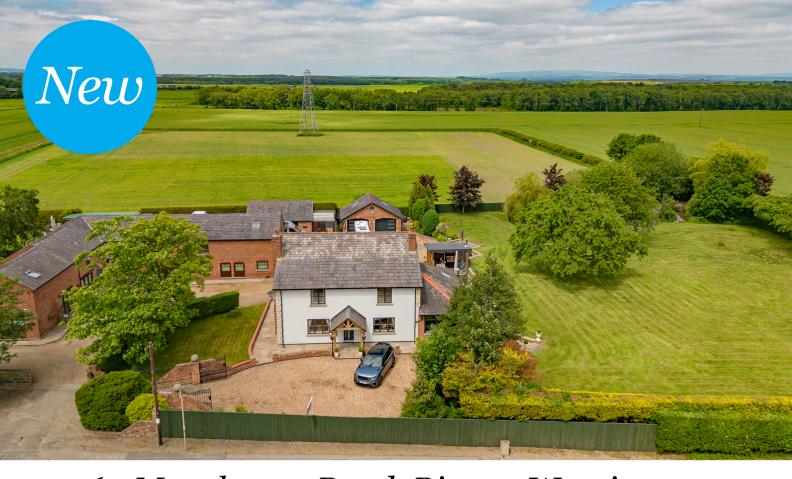

## 160 Manchester Road, Rixton, Warrington, Cheshire. WA3 6EA.

£950,000

Freehold title | Four bedroom detached family home | A perfect blend of Rustic Charm and Contemporary Luxury. | Four receptions rooms | Loft conversion that is currently used as a cinema room | Perfectly located for motorway links and open green spaces | Master with dressing room and en

Made with Metropix (2023)

As you approach the house, you'll immediately notice the picturesque setting, surrounded by breathtaking natural beauty. The exterior boasts a beautifully lit up driveway, providing ample parking space, and a double garage for your convenience.

Stepping inside, you'll be greeted by a warm and inviting atmosphere. The lounge features a cozy wood burner, perfect for those chilly evenings, and showcases the original oak beams that add character and a touch of history to the space. The integrated Neff appliances and wine cooler in the kitchen make it a chef's delight, while the snug area provides a comfortable space for relaxation and casual dining.