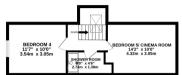

TOTAL FLOOR AREA: 2853 sq.ft. (265.1 sq.m.) approx

Whilst every attempt has been made to ensure the accuracy of the floorplan contained here, measurements of doors, windows, rooms and any other items are approximate and no responsibility is taken for any error, omission or mis-statement. This plan is for illustrative purposes only and should be used as such by any prospective purchaser. The services, systems and appliances shown have not been tested and no guarantee as to their operability or efficiency can be given.

Made with Metropix (2023)

As you approach the house, you'll immediately notice the picturesque setting, surrounded by breathtaking natural beauty. The exterior boasts a beautifully lit up driveway, providing ample parking space, and a double garage for your convenience.