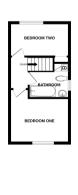

## Landing

Access to loft and fitted carpet.

#### Bedroom One

10' 10" x 11' 11" (3.30m x 3.63m) Max - Double glazed window to front, radiator and fitted carpet.

#### Bedroom Two

7' 0" x 11' 11" (2.13m x 3.63m) Double glazed window to rear, radiator and fitted carpet..

#### Bathroom

4' 10" x 8' 1" (1.47m x 2.46m) Double glazed window to side, panel bath with shower above, low flush w/c, pedestal wash hand basin, cupboard housing boiler and towel radiator.