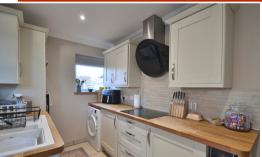

#### Kitchen

6' 9" x 11' 11" (2.06m x 3.63m) Double glazed window to side, fitted kitchen with matching wall and base units, integrated double oven, integrated hob with extractor above, space for washing machine and tumble dryer, designer radiator and tiled flooring.