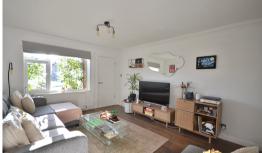

#### Lounge

17' 0" x 11' 11" (5.18m x 3.63m) Double glazed window to front, radiator, laminate flooring and storage cupboard.