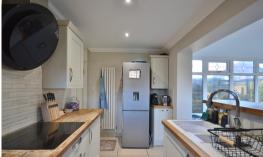

#### Kitchen

6' 9" x 11' 11" (2.06m x 3.63m) Double glazed window to side, fitted kitchen with matching wall and base units, integrated double oven, integrated hob with extractor above, space for washing machine and tumble dryer, designer radiator and tiled flooring.