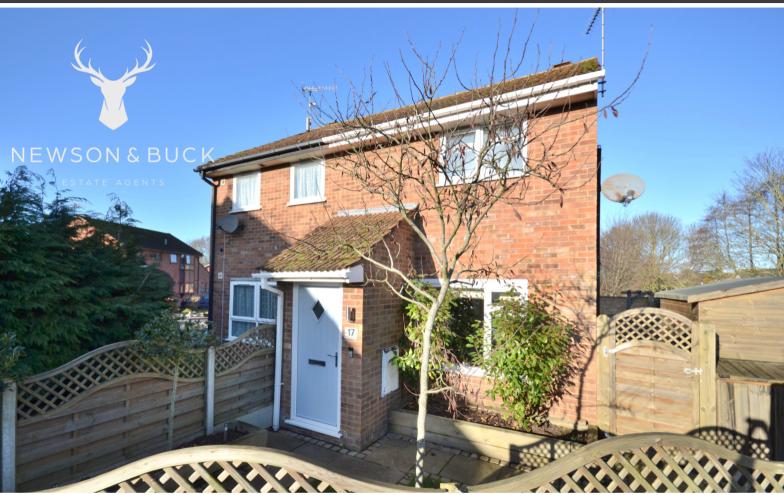

# 17 Stock Lea Road, North Wootton, King's Lynn, Norfolk PE30 3RP £229,995

A very well presented two bedroom semi-detached home in the highly desirable Village of North Wootton. The accommodation comprises entrance hall, lounge, kitchen, dining /sun room, two bedrooms and a family bathroom. The property further benefits from gas central heating, double glazing, garage and off road parking for two/three vehicles.

#### Garden

To the front of the property is a low maintenance garden with a patio area and access to the rear garden.