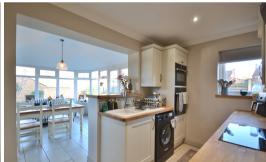

#### Kitchen

6' 9" x 11' 11" (2.06m x 3.63m) Double glazed window to side, fitted kitchen with matching wall and base units, integrated double oven, integrated hob with extractor above, space for washing machine and tumble dryer, designer radiator and tiled flooring.

## Dining / Sun Room

12' 4" x 9' 2" (3.76m x 2.79m) Double glazed windows to rear and both sides, double glazed doors to side, under floor tile heating.