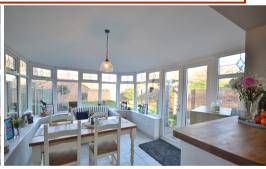

## Dining / Sun Room

12' 4" x 9' 2" (3.76m x 2.79m) Double glazed windows to rear and both sides, double glazed doors to side, under floor tile heating.