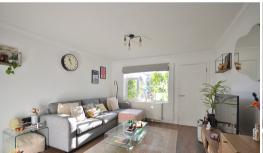

#### Lounge

17' 0" x 11' 11" (5.18m x 3.63m) Double glazed window to front, radiator, laminate flooring and storage cupboard.