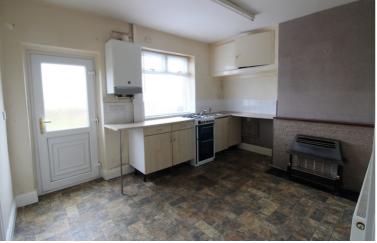

## **FULL DESCRIPTION**

Of interest to a variety of buyers is this spacious three bedroom through terrace situated in the sought after historic village of Haworth with stunning far reaching views to the rear. The accommodation comprises of an entrance hall, the lounge has a gas fire, radiator, double glazed window to the front. The kitchen has a range of base and wall mounted units, gas fire, built in pantry, spacious under stairs storage cupboard, double glazed window and door leading to the rear garden. To the first floor there are three bedrooms and the bathroom which has a three piece suite comprising of bath with shower over, WC, wash hand basin. externally there are front and rear gardens, stunning far reaching views. Offered for sale with no onward chain, EPC rating is C.