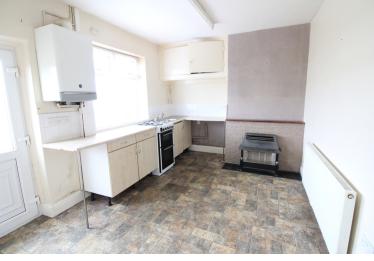

## **FULL DESCRIPTION**

Of interest to a variety of buyers is this spacious three bedroom through terrace situated in the sought after historic village of Haworth with stunning far reaching views to the rear. The accommodation comprises of an entrance hall, the lounge has a gas fire, radiator, double glazed window to the front. The kitchen has a range of base and wall mounted units, gas fire, built in pantry, spacious under stairs storage cupboard, double glazed window and door leading to the rear garden. To the first floor there are three bedrooms and the bathroom which has a three piece suite comprising of bath with shower over, WC, wash hand basin. externally there are front and rear gardens, stunning far reaching views. Offered for sale with no onward chain, EPC rating is C.