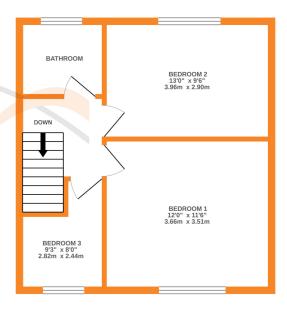

> STORE PANTRY KITCHEN 133" x 96" 4.04m x 2.90m Day & Co LOUNCE 163" x 120" 4.95m x 3.66m

GROUND FLOOR

## 1ST FLOOR

t has been made to ensure the accuracy of the floorphan contained here, measurements rooms and any other items are approximate and no responsibility is taken for any error, atement. This plan is for illustrative purposes only and should be used as such by any er. The services, systems and appliances shown have not been tested and no guarantee as to their operability or efficiency can be given. Made with Metropix C2024