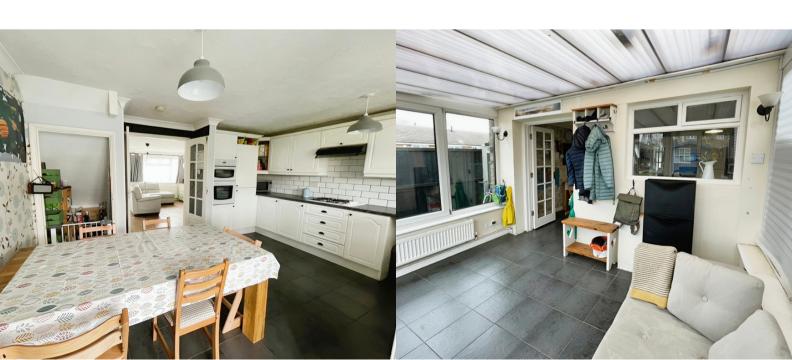

## KITCHEN/DINER

15' 0" x 11' 10" (4.57m x 3.61m)

Fitted with a range of base and wall mounted storage cupboards, under stairs storage cupboard, integrated electric double oven and gas hob with extractor over, integrated fridge/freezer, stainless steel sink unit, space and plumbing for washing machine and dishwasher, door to conservatory.

## **CONSERVATORY**

11' 11" x 7' 3" (3.63m x 2.21m)

Double glazed windows and doors to rear garden.