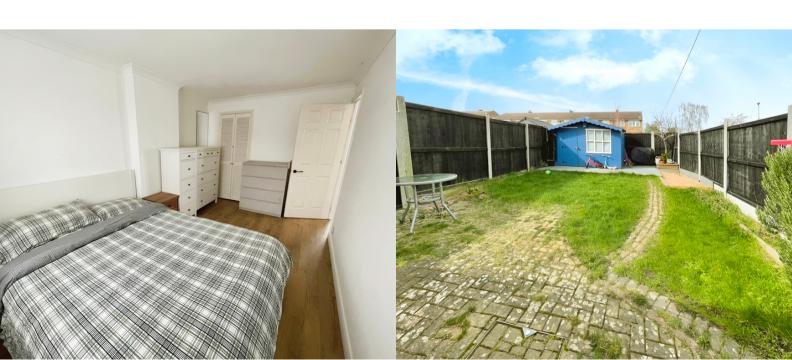

## **BEDROOM ONE**

14' 4" x 8' 10" (4.37m x 2.69m)

Double glazed window to front, storage cupboard.

## **EXTERIOR**

Front Garden - Mainly laid to lawn with a pathway leading to the front door and a side access.

Rear Garden - Commences with a patio area with the remainder being laid to lawn and raised decked area.