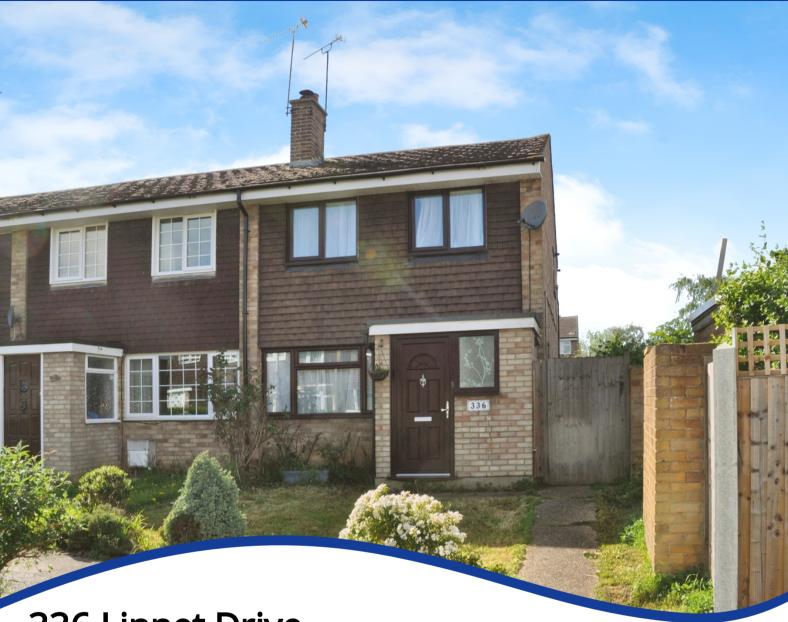

# 336 Linnet Drive, Chelmsford, Essex, CM2 8AL

- THREE BEDROOM END OF TERRACED HOME
- CLOAKROOM
- LOUNGE
- KITCHEN/DINER
- CONSERVATORY

- FAMILY BATHROOM
- PLEASANT FRONT AND REAR GARDENS
- POPULAR LOCATION
- VIEWING ESSENTIAL
- NO ONWARD CHAIN

# PROPERTY DESCRIPTION

Situated in the frequently requested Tile Kiln area is this spacious THREE BEDROOM end-of-terraced family home. The accommodation comprises of an entrance lobby, cloakroom, lounge, kitchen/diner and conservatory to the ground floor with three bedrooms and a family bathroom to the first floor. The property further benefits from gas central heating, double glazed windows, front and rear gardens and is offered to the market with NO ONWARD CHAIN. (Council Tax Band