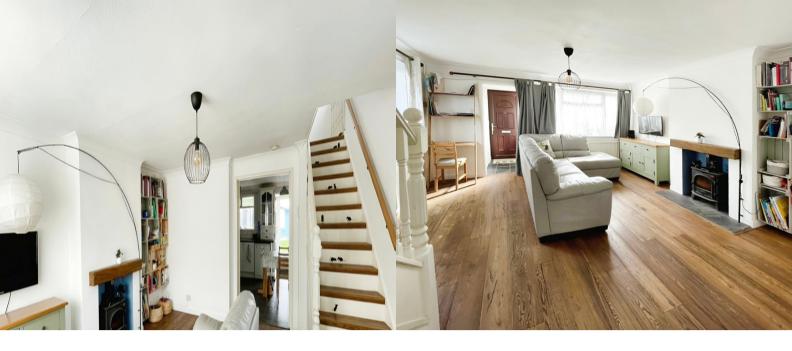

# **LOUNGE**

15' 2" x 13' 11" (4.62m x 4.24m)

Double glazed windows to front and side, wood burner, stairs rising to first floor, double doors to Kitchen/Diner.