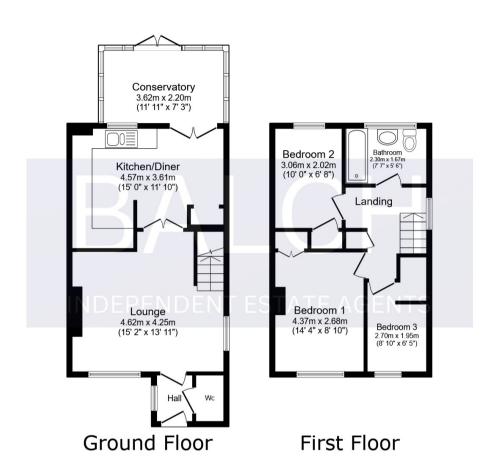

## **ENTRANCE LOBBY**

Door to Lounge and door to cloakroom.

## **CLOAKROOM**

Obscure double glazed window to front, low level wc, wash hand basin.

# **LOUNGE**

15' 2" x 13' 11" (4.62m x 4.24m)

Double glazed windows to front and side, wood burner, stairs rising to first floor, double doors to Kitchen/Diner.

## KITCHEN/DINER

15' 0" x 11' 10" (4.57m x 3.61m)

Fitted with a range of base and wall mounted storage cupboards, under stairs storage cupboard, integrated electric double oven and gas hob with extractor over, integrated fridge/freezer, stainless steel sink unit, space and plumbing for washing machine and dishwasher, door to conservatory.

## **CONSERVATORY**

11' 11" x 7' 3" (3.63m x 2.21m)

Double glazed windows and doors to rear garden.

# FIRST FLOOR LANDING

Loft access, airing cupboard, double glazed window to side, doors to:

## **BEDROOM ONE**

14' 4" x 8' 10" (4.37m x 2.69m)

Double glazed window to front, storage cupboard.

## **BEDROOM TWO**

10' 0" x 6' 8" (3.05m x 2.03m)

Double glazed window to rear, storage cupboard.

## **BEDROOM THREE**

8' 10" x 6' 5" (2.69m x 1.96m)

Double glazed window to front, storage cupboard.

## **FAMILY BATHROOM**

7' 7" x 5' 6" (2.31m x 1.68m)

Obscure double glazed window to rear, panelled bath with shower over, low level wc, wash hand basin, heated towel rail, wall mounted Worcester combi boiler.