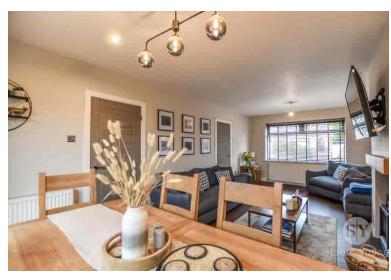

Upton entering this wonderful property you are greeted by the hallway which has stairs to the first floor. The inviting lounge/ dining area provides the ideal space to relax as well as entertain guests, featuring a multi fuel burning stove and patio doors to the rear garden. The kitchen which boasts ample storage in the form of base and eye level units with contrasting work surfaces provides plenty of space for utilities as well as the integrated 4x ring gas hob, double oven and dishwasher. On the first floor leading from the landing is the relaxing master bedroom followed by a further excellent sized second double bedroom and a single third bedroom. Completing the property internally is a two piece family bathroom suite in white as well as a separate w/c. The property is fully double glazed throughout and is warmed through gas central heating.

# Lounge

22' 06" x 10' 11" (6.86m x 3.33m) Amtico herringbone flooring, multi fuel stove, wooden beam, ceiling spotlights, space for dining table, uPVC double glazed window and patio doors, panel radiator x2, TV point.