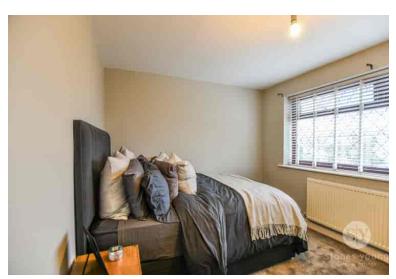

Upton entering this wonderful property you are greeted by the hallway which has stairs to the first floor. The inviting lounge/ dining area provides the ideal space to relax as well as entertain guests, featuring a multi fuel burning stove and patio doors to the rear garden. The kitchen which boasts ample storage in the form of base and eye level units with contrasting work surfaces provides plenty of space for utilities as well as the integrated 4x ring gas hob, double oven and dishwasher. On the first floor leading from the landing is the relaxing master bedroom followed by a further excellent sized second double bedroom and a single third bedroom. Completing the property internally is a two piece family bathroom suite in white as well as a separate w/c. The property is fully double glazed throughout and is warmed through gas central heating.

### **Bedroom Two**

 $10' 10'' \times 9' 05'' (3.30m \times 2.87m)$  Carpet flooring, uPVC double glazed window, panel radiator.

# **Bedroom Three**

9' 01" x 7' 11" (2.77m x 2.41m) Carpet flooring, uPVC double glazed window, panel radiator.