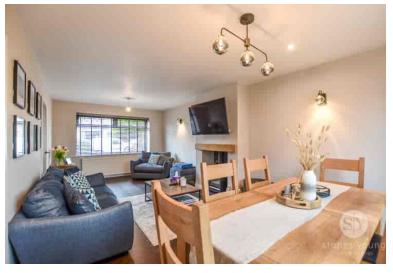

Upton entering this wonderful property you are greeted by the hallway which has stairs to the first floor. The inviting lounge/ dining area provides the ideal space to relax as well as entertain guests, featuring a multi fuel burning stove and patio doors to the rear garden. The kitchen which boasts ample storage in the form of base and eye level units with contrasting work surfaces provides plenty of space for utilities as well as the integrated 4x ring gas hob, double oven and dishwasher. On the first floor leading from the landing is the relaxing master bedroom followed by a further excellent sized second double bedroom and a single third bedroom. Completing the property internally is a two piece family bathroom suite in white as well as a separate w/c. The property is fully double glazed throughout and is warmed through gas central heating.

# Lounge

22' 06" x 10' 11" (6.86m x 3.33m) Amtico herringbone flooring, multi fuel stove, wooden beam, ceiling spotlights, space for dining table, uPVC double glazed window and patio doors, panel radiator x2, TV point.