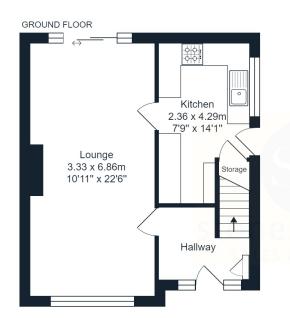

# **Hallway**

Amtico herringbone flooring, stairs to first floor, double glazed uPVC front door, panel radiator.

# Lounge

22' 06" x 10' 11" (6.86m x 3.33m) Amtico herringbone flooring, multi fuel stove, wooden beam, ceiling spotlights, space for dining table, uPVC double glazed window and patio doors, panel radiator x2, TV point.

# Kitchen

14' 01" x 7' 09" (4.29m x 2.36m) Range of fitted wall and base units and contrasting work surfaces, laminate flooring, 4x ring gas hob, tiled splashbacks, double oven, plumbed for washing machine, integral dishwasher, stainless steel sink and drainer, extractor fan, wall mounted boiler, storage, uPVC double glazed window and door to rear, panel radiator.

# FLOORPLAN & EPC

# Hollies Road, Wilpshire, Blackburn

Total Area: 82.8 m² ... 891 ft²

All measurements are approximate and for display purposes only.

These particulars are intended to give a fair and reliable description of the property but no responsibility for any inaccuracy or error can be accepted and do not constitute an offer or contract. We have not tested any services or appliances (including central heating if fitted) referred to in these particulars and the purchasers are advised to satisfy themselves as to the working order and condition. If a property is unoccupied at any time there may be reconnection charges for any switched off/disconnected or drained services or appliances. All measurements are approximate.