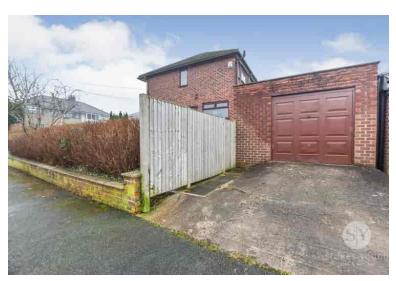

Wilpshire is a highly sought after location due to being close to fantastic amenities including a butchers, and local restaurants such as the Bonny Inn and the newly refurbished Wilpshire Hotel. The property also falls within the catchment area of excellent schools. This property benefits from a low maintenance front garden which has been well maintained by the current vendor. Along with driveway parking and a detached garage with power and lighting, there is also on street parking available. To the rear you'll discover a flagged garden, perfect for entertaining. This remarkable property is expected to be extremely popular and so early viewing is highly advised.

# **FEATURES**

- Detached garage with power and lighting
- Freehold
- No Chain Delay!
- Two double bedrooms

- Driveway parking
- Sought after Wilpshire location
- uPVC Double Glazing & Gas Central Heating
- Council Tax Band C