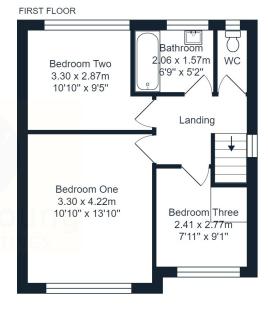

# Landing

Carpet flooring, loft access with drop down ladder, boarding and lighting.

# **Bedroom One**

13' 10" x 10' 10" (4.22m x 3.30m) Carpet flooring, uPVC double glazed window, panel radiator.

### **Bedroom Two**

 $10' 10'' \times 9' 05'' (3.30m \times 2.87m)$  Carpet flooring, uPVC double glazed window, panel radiator.

# **Bedroom Three**

9' 01" x 7' 11" (2.77m x 2.41m) Carpet flooring, uPVC double glazed window, panel radiator.

# **Bathroom**

6' 09" x 5' 02" (2.06m x 1.57m) Karndean flooring, two piece suite in white, mains fed shower, tiled floor to ceiling, ceiling spotlights, panel radiator, double glazed uPVC frosted window.

### W/C

 $5'\ 03''\ x\ 2'\ 02''\ (1.60m\ x\ 0.66m)$  Karndean flooring, w/c in white, tiled splashbacks, ceiling spotlights, double glazed uPVC frosted window.

# FLOORPLAN & EPC

# Hollies Road, Wilpshire, Blackburn

Total Area: 82.8 m² ... 891 ft²

All measurements are approximate and for display purposes only.

These particulars are intended to give a fair and reliable description of the property but no responsibility for any inaccuracy or error can be accepted and do not constitute an offer or contract. We have not tested any services or appliances (including central heating if fitted) referred to in these particulars and the purchasers are advised to satisfy themselves as to the working order and condition. If a property is unoccupied at any time there may be reconnection charges for any switched off/disconnected or drained services or appliances. All measurements are approximate.