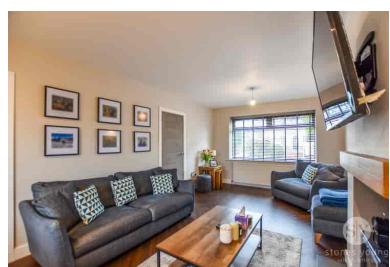

Upton entering this wonderful property you are greeted by the hallway which has stairs to the first floor. The inviting lounge/ dining area provides the ideal space to relax as well as entertain guests, featuring a multi fuel burning stove and patio doors to the rear garden. The kitchen which boasts ample storage in the form of base and eye level units with contrasting work surfaces provides plenty of space for utilities as well as the integrated 4x ring gas hob, double oven and dishwasher. On the first floor leading from the landing is the relaxing master bedroom followed by a further excellent sized second double bedroom and a single third bedroom. Completing the property internally is a two piece family bathroom suite in white as well as a separate w/c. The property is fully double glazed throughout and is warmed through gas central heating.

# Lounge

22' 06" x 10' 11" (6.86m x 3.33m) Amtico herringbone flooring, multi fuel stove, wooden beam, ceiling spotlights, space for dining table, uPVC double glazed window and patio doors, panel radiator x2, TV point.