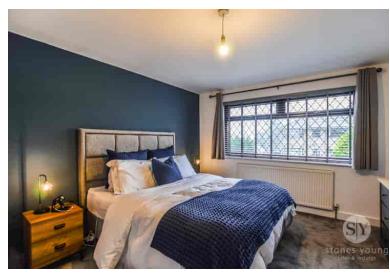

Upton entering this wonderful property you are greeted by the hallway which has stairs to the first floor. The inviting lounge/ dining area provides the ideal space to relax as well as entertain guests, featuring a multi fuel burning stove and patio doors to the rear garden. The kitchen which boasts ample storage in the form of base and eye level units with contrasting work surfaces provides plenty of space for utilities as well as the integrated 4x ring gas hob, double oven and dishwasher. On the first floor leading from the landing is the relaxing master bedroom followed by a further excellent sized second double bedroom and a single third bedroom. Completing the property internally is a two piece family bathroom suite in white as well as a separate w/c. The property is fully double glazed throughout and is warmed through gas central heating.

# **Bedroom One**

13' 10" x 10' 10" (4.22m x 3.30m) Carpet flooring, uPVC double glazed window, panel radiator.