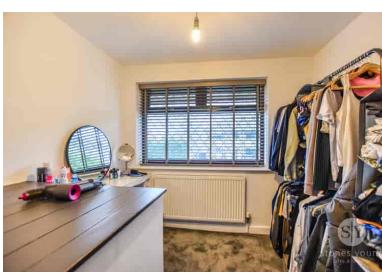

### **Bedroom Two**

 $10' 10'' \times 9' 05'' (3.30m \times 2.87m)$  Carpet flooring, uPVC double glazed window, panel radiator.

# **Bedroom Three**

9' 01" x 7' 11" (2.77m x 2.41m) Carpet flooring, uPVC double glazed window, panel radiator.