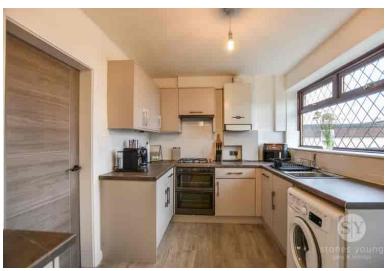

Upton entering this wonderful property you are greeted by the hallway which has stairs to the first floor. The inviting lounge/ dining area provides the ideal space to relax as well as entertain guests, featuring a multi fuel burning stove and patio doors to the rear garden. The kitchen which boasts ample storage in the form of base and eye level units with contrasting work surfaces provides plenty of space for utilities as well as the integrated 4x ring gas hob, double oven and dishwasher. On the first floor leading from the landing is the relaxing master bedroom followed by a further excellent sized second double bedroom and a single third bedroom. Completing the property internally is a two piece family bathroom suite in white as well as a separate w/c. The property is fully double glazed throughout and is warmed through gas central heating.

# Kitchen

14' 01" x 7' 09" (4.29m x 2.36m) Range of fitted wall and base units and contrasting work surfaces, laminate flooring, 4x ring gas hob, tiled splashbacks, double oven, plumbed for washing machine, integral dishwasher, stainless steel sink and drainer, extractor fan, wall mounted boiler, storage, uPVC double glazed window and door to rear, panel radiator.