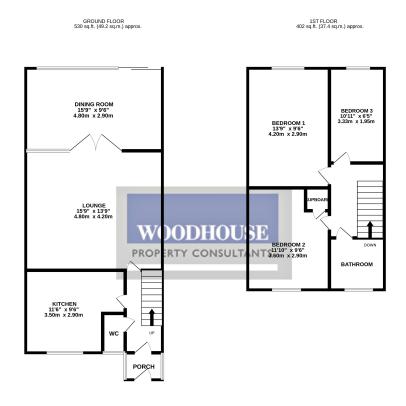

The house itself comprises of an entrance hall which leads to the refitted Kitchen, Lounge, and Dining Room Conservatory. There is a ground floor WC before heading upstairs. To the 1st floor there there 3 x good-sized Bedrooms and the Family Bathroom. Carpets upstairs are being changed next week.

ROOM DESCRIPTIONS

TOTAL FLOOR AREA : 932 sq.ft. (86.6 sq.m.) approx. White every strengt hos been make to ensure the accuracy of the flooping-iccurated been, measurements accuracy of the flooping of the strength of the strength of the strength of the accuracy of the strength of the strength of the strength of the strength of the prospective purchase. The service, systems and applicates shows have not been taked and no parameter in the strength of the strength of the strength of the strength of the interval and the strength of the st