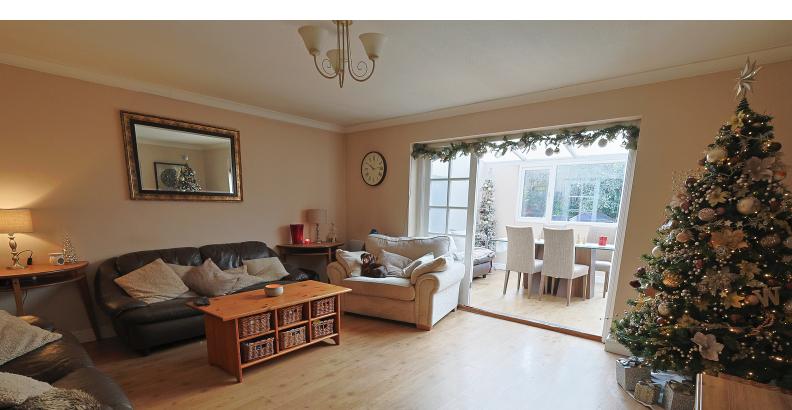

The house itself comprises of an entrance hall which leads to the refitted Kitchen, Lounge, and Dining Room Conservatory. There is a ground floor WC before heading upstairs. To the 1st floor there there 3 x good-sized Bedrooms and the Family Bathroom. Carpets upstairs are being changed next week.