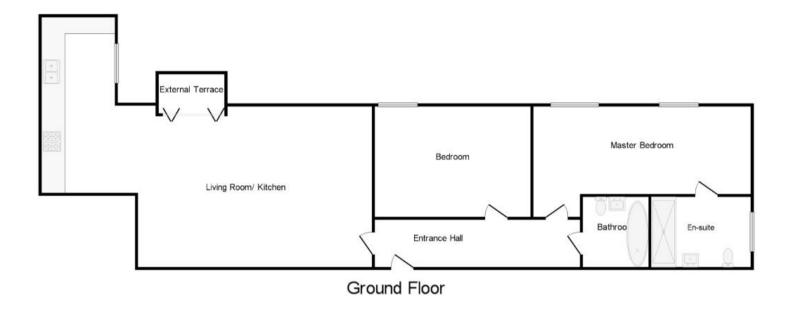

This is a leasehold property with 119 years remaining on the lease; the ground rent is £125 and the service charge is £925.

The interior of this beautifully presented property comprises a spacious living room, fitted kitchen, 2 bedrooms, the family bathroom and en-suite. The exterior boasts gated parking.