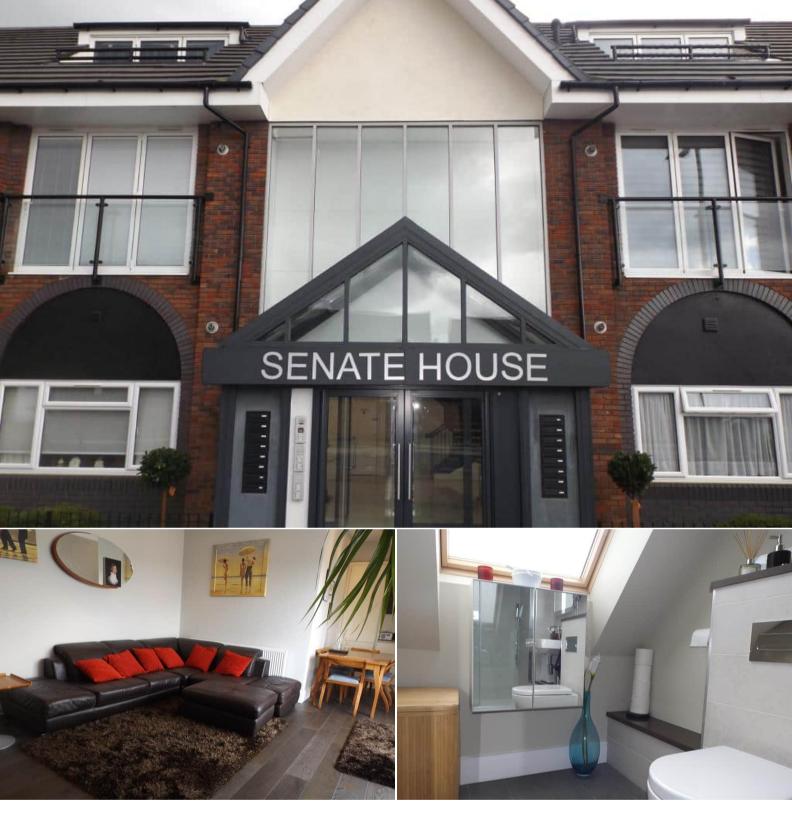

## Southgate Road Potters Bar

Bettermove are proud to present this 2 bedroom penthouse in Hertfordshire.

The property benefits from double glazing, gas central heating throughout and has off street parking available. The council tax band is

This is a leasehold property with 119 years remaining on the lease; the ground rent is £125 and the service charge is £925.

The interior of this beautifully presented property comprises a spacious living room, fitted kitchen, 2 bedrooms, the family bathroom and en-suite. The exterior boasts gated parking.

Located in the popular town of Potters Bar, the property is close to a range of amenities, including shops, supermarkets, restaurants and pubs. Excellent transport connections can be found from A1000, A111 and Potters Bar train station.