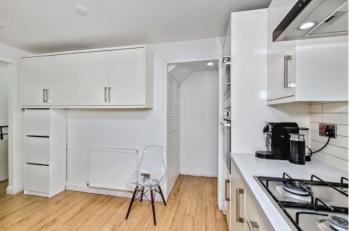

## Summary

This spacious three-bedroom maisonette is situated in the popular residential area of Northfield, just 15 minutes from central Edinburgh by bus or car, and desirably close to Holyrood Park. The property's interiors are light and airy, with understated décor enhanced by attractive modern finishes. On the lower level, a well-appointed kitchen is connected to a southwest-facing reception room, plus there is a convenient shower room from the hall. Upstairs are the three bedrooms served by a bathroom with shower-over-bath. The established development offers residents access to on-site parking and communal gardens, including a play park.

### Features

- Well-connected residential setting
- Second/third-floor maisonette
- Bright and airy modern interiors
- Shared stairwell with secure entry system
- Main door into an entrance hall
- Well-appointed kitchen, connected to:
- Southwest-facing living/dining room
- Two double bedrooms (principal with storage)
- One single bedroom
- Ground-floor shower room
- First-floor bathroom with shower-over-bath
- Communal gardens
- Residents' parking
- Gas central heating and double-glazing