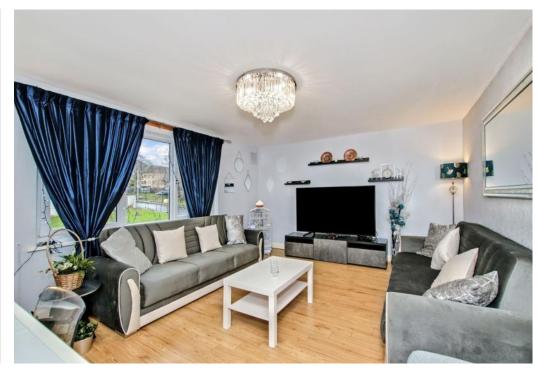

## Summary

This spacious three-bedroom maisonette is situated in the popular residential area of Northfield, just 15 minutes from central Edinburgh by bus or car, and desirably close to Holyrood Park. The property's interiors are light and airy, with understated décor enhanced by attractive modern finishes. On the lower level, a well-appointed kitchen is connected to a southwest-facing reception room, plus there is a convenient shower room from the hall. Upstairs are the three bedrooms served by a bathroom with shower-over-bath. The established development offers residents access to on-site parking and communal gardens, including a play park.

### Features

- Well-connected residential setting
- Second/third-floor maisonette
- Bright and airy modern interiors
- Shared stairwell with secure entry system
- Main door into an entrance hall
- Well-appointed kitchen, connected to:
- Southwest-facing living/dining room
- Two double bedrooms (principal with storage)
- One single bedroom
- Ground-floor shower room
- First-floor bathroom with shower-over-bath
- Communal gardens
- Residents' parking
- Gas central heating and double-glazing