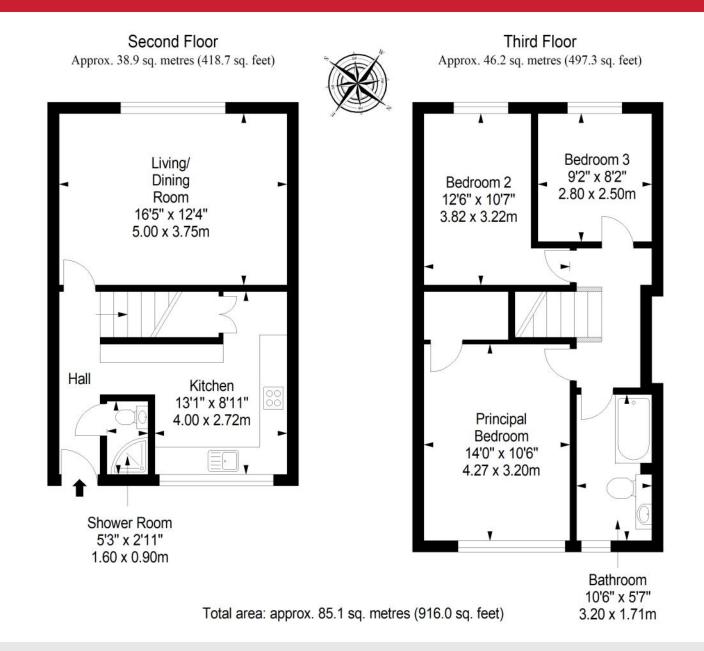

# Floorplan

## Summary

This spacious three-bedroom maisonette is situated in the popular residential area of Northfield, just 15 minutes from central Edinburgh by bus or car, and desirably close to Holyrood Park. The property's interiors are light and airy, with understated décor enhanced by attractive modern finishes. On the lower level, a well-appointed kitchen is connected to a southwest-facing reception room, plus there is a convenient shower room from the hall. Upstairs are the three bedrooms served by a bathroom with shower-over-bath. The established development offers residents access to on-site parking and communal gardens, including a play park.

### Features

- Well-connected residential setting
- Second/third-floor maisonette
- Bright and airy modern interiors
- Shared stairwell with secure entry system
- Main door into an entrance hall
- Well-appointed kitchen, connected to:
- Southwest-facing living/dining room
- Two double bedrooms (principal with storage)
- One single bedroom
- Ground-floor shower room
- First-floor bathroom with shower-over-bath
- Communal gardens
- Residents' parking
- Gas central heating and double-glazing