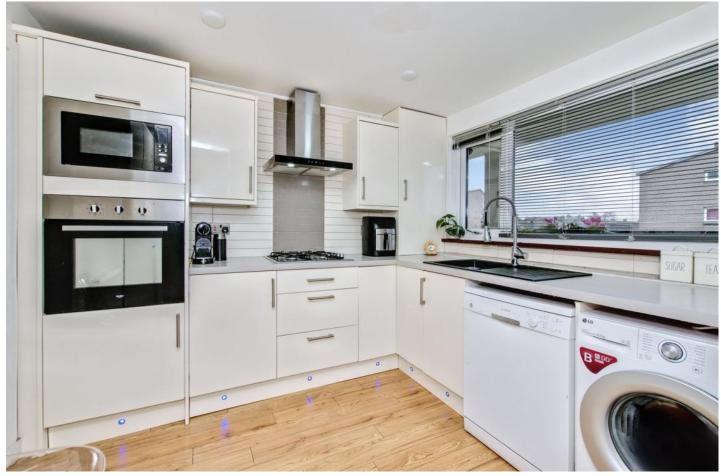

## Summary

This spacious three-bedroom maisonette is situated in the popular residential area of Northfield, just 15 minutes from central Edinburgh by bus or car, and desirably close to Holyrood Park. The property's interiors are light and airy, with understated décor enhanced by attractive modern finishes. On the lower level, a well-appointed kitchen is connected to a southwest-facing reception room, plus there is a convenient shower room from the hall. Upstairs are the three bedrooms served by a bathroom with shower-over-bath. The established development offers residents access to on-site parking and communal gardens, including a play park.

### Features

- Well-connected residential setting
- Second/third-floor maisonette
- Bright and airy modern interiors
- Shared stairwell with secure entry system
- Main door into an entrance hall
- Well-appointed kitchen, connected to:
- Southwest-facing living/dining room
- Two double bedrooms (principal with storage)
- One single bedroom
- Ground-floor shower room
- First-floor bathroom with shower-over-bath
- Communal gardens
- Residents' parking
- Gas central heating and double-glazing