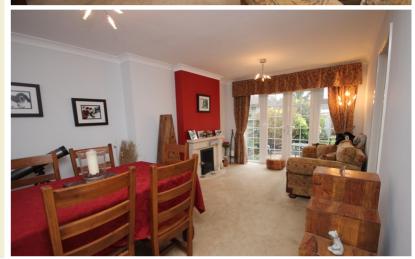

## Dining Room/Snug

19' 1" x 11' 3" (5.82m x 3.43m) Dining area - Double panelled radiator, fitted carpets.

Snug - Multiglazed Georgian style double French doors and windows to rear, stone feature fireplace with stone hearth and living flame gas fire.