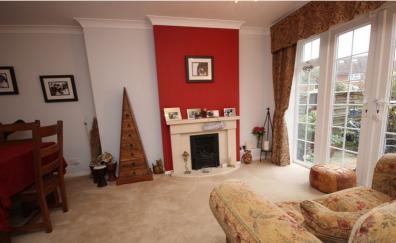

## Lounge

13' 10" x 11' 3" (4.22m x 3.43m)
Feature Adams fireplace with marble hearth and surrounds and living flame gas fire, double panel radiator, double glazed window to front with plantation blinds, fitted carpets, wall light points.

## Dining Room/Snug

19' 1" x 11' 3" (5.82m x 3.43m) Dining area - Double panelled radiator, fitted carpets.

Snug - Multiglazed Georgian style double French doors and windows to rear, stone feature fireplace with stone hearth and living flame gas fire.