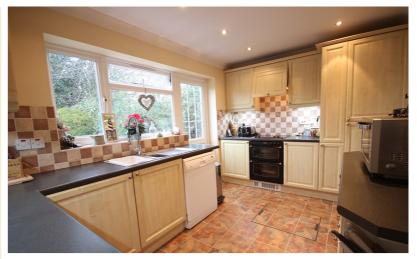

#### Kitchen

13' 2" x 8' 8" (4.01m x 2.64m) A range of base and wall mounted units with work surfaces over, 1.5 basin stainless steel sink and drainer, four ring hob with double oven under and hood over, kick-start Dimplex heater, integrated fridge freezer, plumbing for dishwasher, integrated washing machine, tiled flooring, double glazed window,doors to rear and garage.