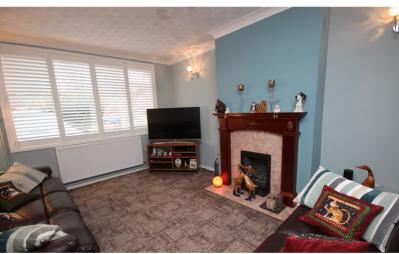

## Lounge

13' 10" x 11' 3" (4.22m x 3.43m)
Feature Adams fireplace with marble hearth and surrounds and living flame gas fire, double panel radiator, double glazed window to front with plantation blinds, fitted carpets, wall light points.