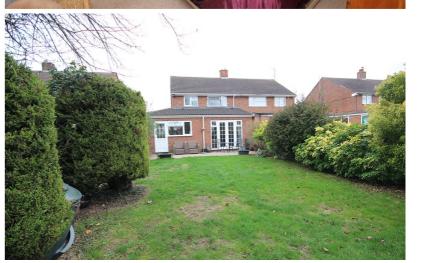

## Rear Garden

Mainly laid to lawn with patio to rear, pagoda, further patio, shed, shrubs and flower borders.