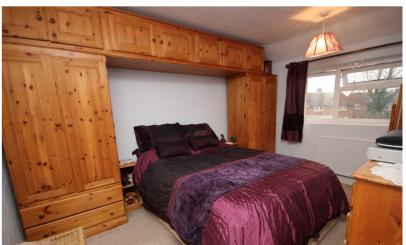

## **Bedroom One**

12' 9" x 9' 3" (3.89m x 2.82m) Double glazed window to rear, radiator, fitted carpets.

## **Bedroom Two**

11' 5" x 10' 0" (3.48m x 3.05m)

Double glazed window to front with plantation blinds, double panelled radiator, fitted carpets.

# **Bedroom Three**

9' 9" x 8' 0" (2.97m x 2.44m) Double glazed window to rear, radiator, fitted carpets.