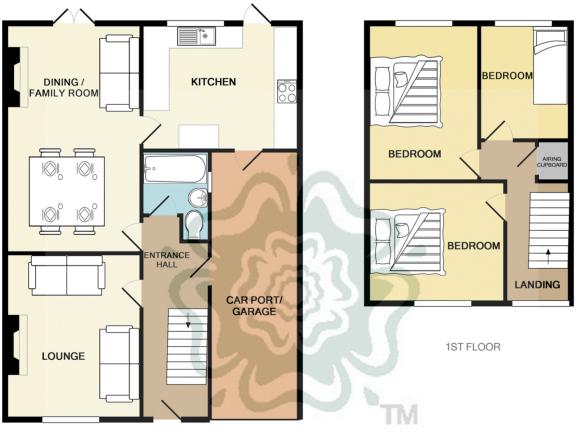

GROUND FLOOR

Whilst every attempt has been made to ensure the accuracy of the floor plan contained here, measurements of doors, windows, rooms and any other items are approximate and no responsibility is taken for any error, omission, or mis-statement. This plan is for illustrative purposes only and should be used as such by any prospective purchaser. The services, systems and appliances shown have not been tested and no guarantee as to their operability or efficiency can be given Made with Metropix @2018

#### **Ground Floor**

#### **Entrance Hall**

Composite entrance door to front, double glazed window to front, fitted carpet, radiator, stairs rising to first floor, Side door,under stairs cupboard.

## Lounge

13' 10" x 11' 3" (4.22m x 3.43m)
Feature Adams fireplace with marble hearth and surrounds and living flame gas fire, double panel radiator, double glazed window to front with plantation blinds, fitted carpets, wall light points.

## Dining Room/Snug

19' 1" x 11' 3" (5.82m x 3.43m) Dining area - Double panelled radiator, fitted carpets.

Snug - Multiglazed Georgian style double French doors and windows to rear, stone feature fireplace with stone hearth and living flame gas fire.

#### Kitchen

13' 2" x 8' 8" (4.01m x 2.64m) A range of base and wall mounted units with work surfaces over, 1.5 basin stainless steel sink and drainer, four ring hob with double oven under and hood over, kick-start Dimplex heater, integrated fridge freezer, plumbing for dishwasher, integrated washing machine, tiled flooring, double glazed window,doors to rear and garage.

## Bathroom

A suite comprising of a panelled bath with Mira shower over, wash hand basin, low level WC, fully tiled walls, heated towel rail.

## First Floor

## Landing

Fitted carpets, double glazed window to front, loft access, airing cupboard with wall mounted combination boiler.

## **Bedroom One**

12' 9" x 9' 3" (3.89m x 2.82m) Double glazed window to rear, radiator, fitted carpets.

## **Bedroom Two**

11' 5" x 10' 0" (3.48m x 3.05m)

Double glazed window to front with plantation blinds, double panelled radiator, fitted carpets.

# **Bedroom Three**

9' 9" x 8' 0" (2.97m x 2.44m) Double glazed window to rear, radiator, fitted carpets.

## Garage

23' 3" x 8' 6" (7.09m x 2.59m) With side access, up and over door, power and light, outside tap.