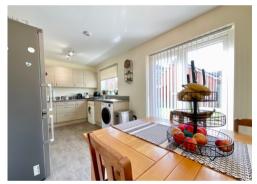

An entrance hall with stairs leading to the first floor providing under stair storage and a downstairs W/C. A good sized family lounge enjoying an outlook to the front with a separate full width kitchen/breakfast room opening to the sunny rear garden.