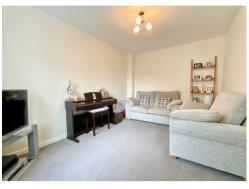

An entrance hall with stairs leading to the first floor providing under stair storage and a downstairs W/C. A good sized family lounge enjoying an outlook to the front with a separate full width kitchen/breakfast room opening to the sunny rear garden.