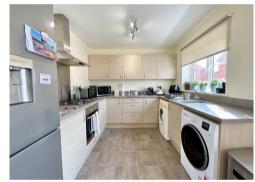

An entrance hall with stairs leading to the first floor providing under stair storage and a downstairs W/C. A good sized family lounge enjoying an outlook to the front with a separate full width kitchen/breakfast room opening to the sunny rear garden.