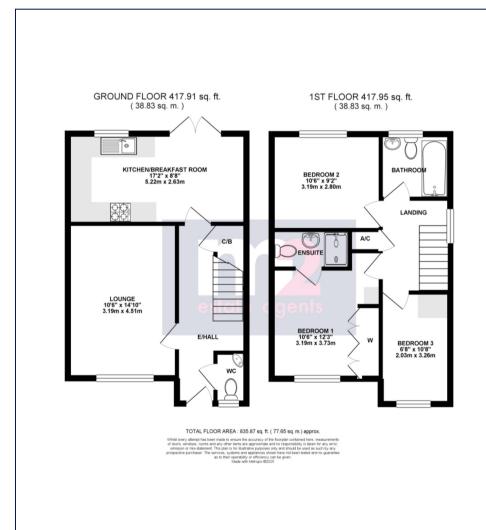

An entrance hall with stairs leading to the first floor providing under stair storage and a downstairs W/C. A good sized family lounge enjoying an outlook to the front with a separate full width kitchen/breakfast room opening to the sunny rear garden.

The first floor has a landing leading to the 3 bedrooms, the master bedroom has built in wardrobes and an en-suit shower room. A family bathroom and the remaining bedrooms.

The front of the property has a double car hard-standing and forecourt laid to lawn, paved pathways that extend to the side access.