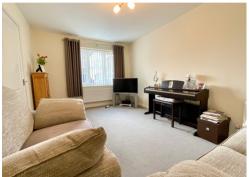

An entrance hall with stairs leading to the first floor providing under stair storage and a downstairs W/C. A good sized family lounge enjoying an outlook to the front with a separate full width kitchen/breakfast room opening to the sunny rear garden.