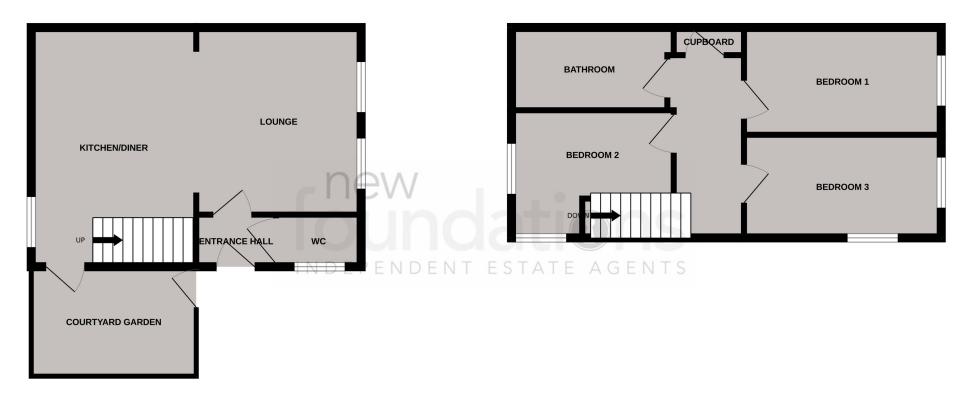

## **ROOM DESCRIPTIONS**

#### Entrance

Private front door leading to the entrance vestibule.

## Ground Floor W/C

With low level WC, wash hand basin, double glazed frosted window, radiator.

## Sitting Room

12' 5" x 10' 10'' (3.78m x 3.30m) With two double glazed windows, radiator, central heating thermostat, archway leading to kitchen/dining room.

# Kitchen/Dining Room

16' O" x 10' 10" (4.88m x 3.30m) A modern fitted kitchen with one and a half bowl stainless steel sink unit with mixer tap and cupboard under, plumbing for washing machine, range of working surfaces with cupboards and drawers under, built in four ring electric hob with extractor hood over, matching wall mounted cupboards, tall storage unit housing double electric oven with storage above and below, Space for fridge freezer, radiator, wall-mounted gas boiler, frosted double glazed window, and door to courtyard garden.

### Landing

Stairs rising to the first floor landing with double glazed window, access to loft hatch.

#### Bedroom 1

9' 8" x 8' 10" (2.95m x 2.69m) Double glazed window with outlook to side, radiator.

#### Bedroom 2

10' 5" x 9' 1" (3.17m x 2.77m) Having two double glazed windows.

### Bedroom 3

8' 10" x 7' 3" (2.69m x 2.21m) Having two double glazed windows and radiator.

### Bathroom

P shaped bath with glass shower screen, mixer tap and shower attachment, wash hand, basin, low level, WC, extractor, fan, heated towel rail, tiled floor and part tiled and walls.

#### Outside

The property benefits from a small courtyard walled garden and parking.

GROUND FLOOR 1ST FLOOR

Whilst every attempt has been made to ensure the accuracy of the floorplan contained here, measurements of doors, windows, rooms and any other items are approximate and no responsibility is taken for any error, omission or mis-statement. This plan is for illustrative purposes only and should be used as such by any prospective purchaser. The services, systems and appliances shown have not been tested and no guarantee as to their operability or efficiency can be given.