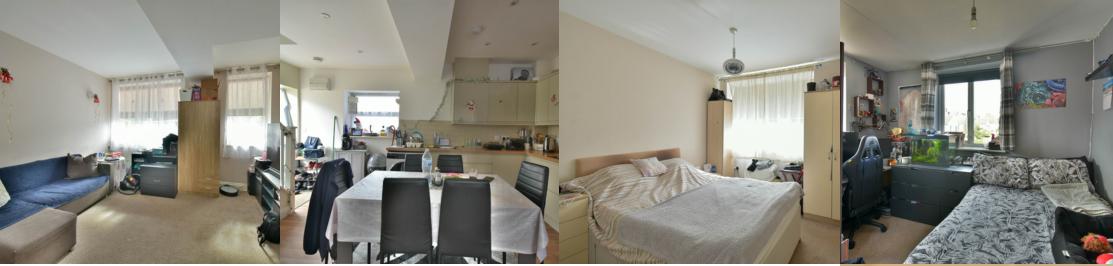

## Sitting Room

12' 5" x 10' 10'' (3.78m x 3.30m) With two double glazed windows, radiator, central heating thermostat, archway leading to kitchen/dining room.

# Kitchen/Dining Room

16' O" x 10' 10" (4.88m x 3.30m) A modern fitted kitchen with one and a half bowl stainless steel sink unit with mixer tap and cupboard under, plumbing for washing machine, range of working surfaces with cupboards and drawers under, built in four ring electric hob with extractor hood over, matching wall mounted cupboards, tall storage unit housing double electric oven with storage above and below, Space for fridge freezer, radiator, wall-mounted gas boiler, frosted double glazed window, and door to courtyard garden.

#### Bedroom 1

9' 8" x 8' 10" (2.95m x 2.69m) Double glazed window with outlook to side, radiator.

#### Bedroom 2

10' 5" x 9' 1" (3.17m x 2.77m) Having two double glazed windows.

### Bedroom 3

8' 10" x 7' 3" (2.69m x 2.21m) Having two double glazed windows and radiator.