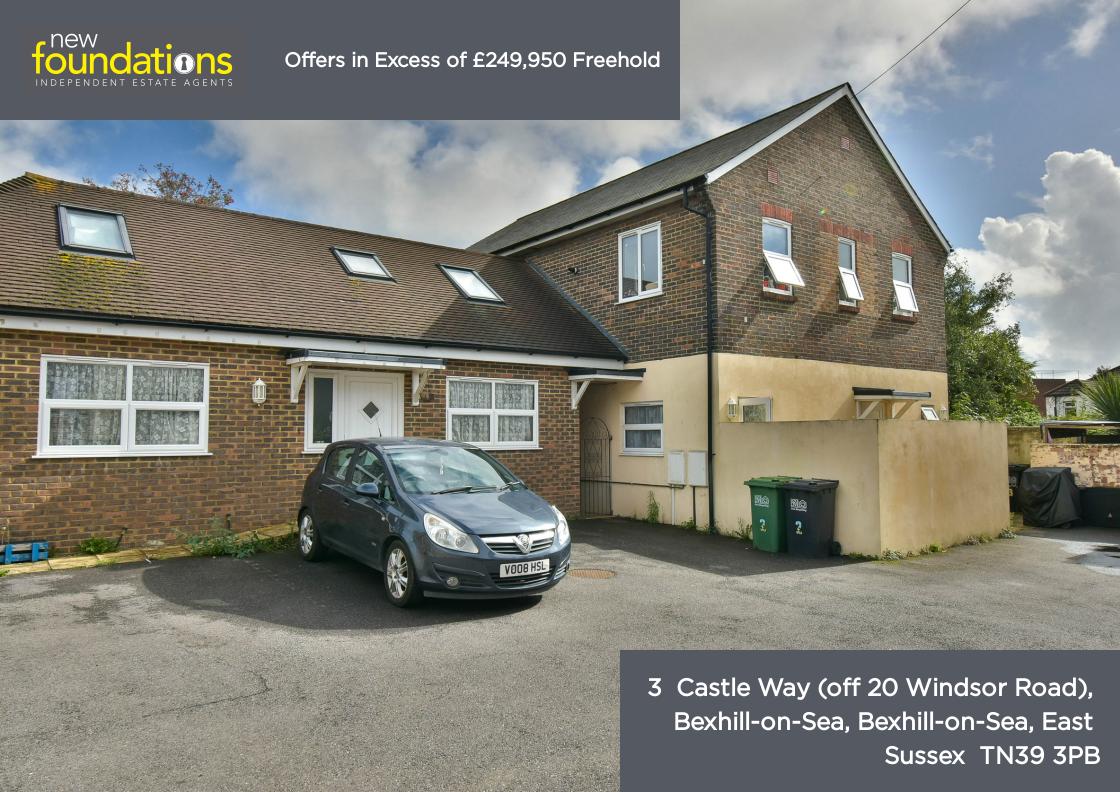

## PROPERTY DESCRIPTION

A 3 bedroom house situated in Bexhill Town Centre and tucked away in a mews just off Windsor Road. The accommodation comprises entrance hall, ground floor W/C, sitting room, modern kitchen/diner, 3 first floor bedrooms, family bathroom, gas boiler and radiators, double glazed, small courtyard garden, off road parking. EPC-C

# **FEATURES**

- 3 Bedroom House
- Town Centre Location
- Modern Fitted Kitchen
- Ground Floor W/C
- Modern Family Bathroom

- Situated In A Mews Off Windsor Road
- Gas Boiler and Radiators
- Double Glazed
- Off Road Parking
- Council Band A