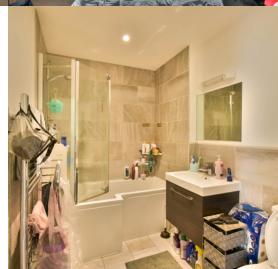

### Bathroom

P shaped bath with glass shower screen, mixer tap and shower attachment, wash hand, basin, low level, WC, extractor, fan, heated towel rail, tiled floor and part tiled and walls.