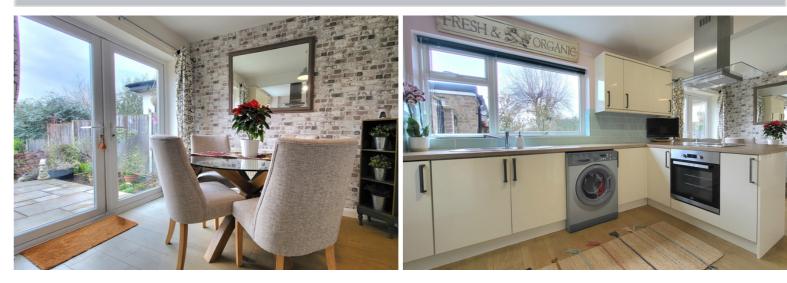

### **KITCHEN / DINER**

9'8" (max)(2.95m x 8'6" (min) (2.59m) x 19' 3" (5.87m) (approx) FIRST FLOOR LANDING Fitted with a range of base and Window to side, loft access and eye level units with work cupboard. surfaces over, stainless steel sink unit with mixer tap over, 12' 0" x 9' 1" (min) (3.66m x integrated oven, with hob extractor fan over, breakfast bar, plumbing for a washing machine, two radiators and door to living room. UPVC double glazed window to rear, stable door to side. French door to rear.