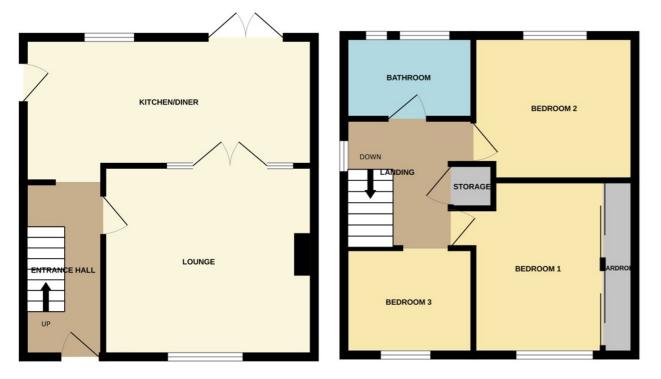

### **ENTRANCE**

to first floor.

### **KITCHEN / DINER**

9'8" (max)(2.95m x 8'6" (min) (2.59m) x 19' 3" (5.87m) (approx) FIRST FLOOR LANDING Fitted with a range of base and Window to side, loft access and eye level units with work cupboard. surfaces over, stainless steel sink unit with mixer tap over, 12' 0" x 9' 1" (min) (3.66m x integrated oven, with hob extractor fan over, breakfast bar, plumbing for a washing machine, two radiators and door to living room. UPVC double glazed window to rear, stable door to side. French door to rear.

### LIVING ROOM

Door to front, radiator and stairs 12' 9" x 14' 0" (min) (3.89m x 4.27m) 15' 4" (max) (4.67m) (approx) Window to front and radiator.

# **BEDROOM 1**

2.77m) 10' 9" (into wardrobe) (3.28m) (approx) Window to front, built in wardrobe and radiator.

### **BEDROOM 2**

10' 6" x 10' 1" (3.20m x 3.07m) (approx) Window to rear and radiator.

## **BEDROOM 3**

8' 0" x 7' 1" (2.44m x 2.16m) A single garage with light and (approx) Window to front and power. radiator.

The floorplan is for illustrative BATHROOM 8' 8" x 5' 5" (2.64m x 1.65m) purposes only. Fixtures and (approx) Fitted with a three piece fittings do not represent the suite comprising low level W/C, current state of the property. Not wash hand basin, bath with to scale and is meant as a guide shower over and heated towel only. rail. Window to rear.

## GARAGE