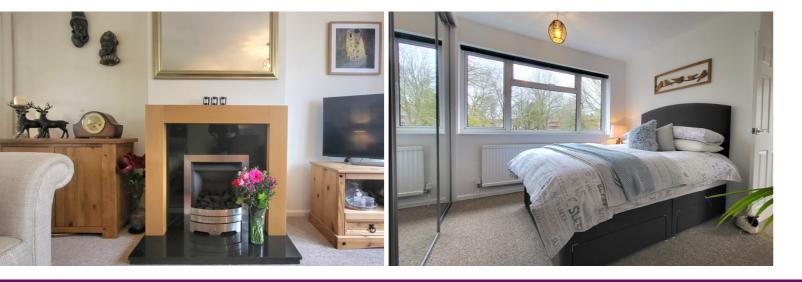

### LIVING ROOM

Door to front, radiator and stairs 12' 9" x 14' 0" (min) (3.89m x 4.27m) 15' 4" (max) (4.67m) (approx) Window to front and radiator.

# **BEDROOM 1**

2.77m) 10' 9" (into wardrobe) (3.28m) (approx) Window to front, built in wardrobe and radiator.