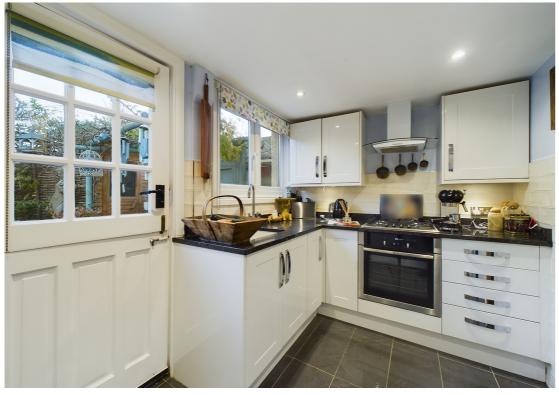

This beautiful three bedroom cottage is ideally located in the wonderful village of Ickleford which is within a short walk to all village amenities.

The property is presented in superb condition throughout and is a credit to the current owner as it offers the perfect blend of character and charm and is bursting with period features. The well balanced and versatile accommodation is spaciously arranged over two floors. The ground floor offers a charming entrance hall that is spacious and is currently used as a dining room. The amazing living room offers a rear bay window and stunning feature fireplace. The fitted kitchen is to the rear of the property and offers a character stable door leading out to the rear garden. The first floor accommodation offers three good sized bedrooms and a four piece family bathroom suite with roll top bath. Outside to the rear is a lovely enclosed garden that has been landscaped and offers various seating areas as well as a lawn area. There is a garage with the property and this is accessed around the back of the cottage.