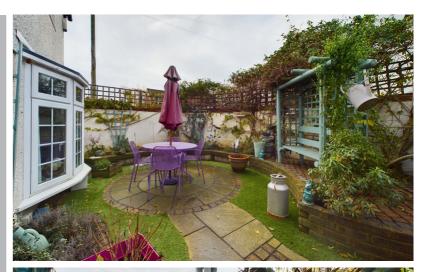

This beautiful three bedroom cottage is ideally located in the wonderful village of Ickleford which is within a short walk to all village amenities.

The property is presented in superb condition throughout and is a credit to the current owner as it offers the perfect blend of character and charm and is bursting with period features. The well balanced and versatile accommodation is spaciously arranged over two floors. The ground floor offers a charming entrance hall that is spacious and is currently used as a dining room. The amazing living room offers a rear bay window and stunning feature fireplace. The fitted kitchen is to the rear of the property and offers a character stable door leading out to the rear garden. The first floor accommodation offers three good sized bedrooms and a four piece family bathroom suite with roll top bath. Outside to the rear is a lovely enclosed garden that has been landscaped and offers various seating areas as well as a lawn area. There is a garage with the property and this is accessed around the back of the cottage.

- A wonderful three bedroom period property in a sought after village
- Generous living room with feature fire place
- Large hallway/dining room through to the kitchen
- Exceptionally presented with period features and a contemporary feel
- Enclosed landscaped rear garden with seating areas
- 0.6 mile, 12 mins walk to Hitchin Lavender Fields (as per Google Maps)
- 2 miles, 9 mins drive to Hitchin railway station (as per Google Maps)