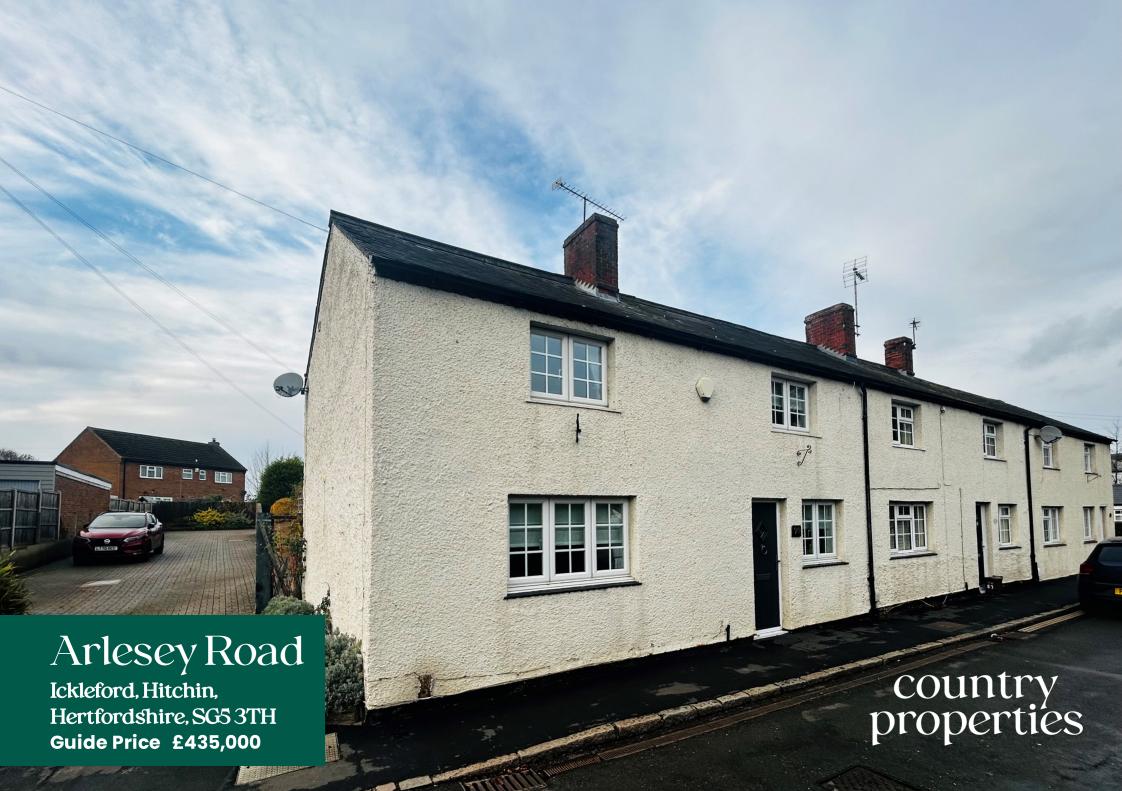

This beautiful three bedroom cottage is ideally located in the wonderful village of Ickleford which is within a short walk to all village amenities.

The property is presented in superb condition throughout and is a credit to the current owner as it offers the perfect blend of character and charm and is bursting with period features. The well balanced and versatile accommodation is spaciously arranged over two floors. The ground floor offers a charming entrance hall that is spacious and is currently used as a dining room. The amazing living room offers a rear bay window and stunning feature fireplace. The fitted kitchen is to the rear of the property and offers a character stable door leading out to the rear garden. The first floor accommodation offers three good sized bedrooms and a four piece family bathroom suite with roll top bath. Outside to the rear is a lovely enclosed garden that has been landscaped and offers various seating areas as well as a lawn area. There is a garage with the property and this is accessed around the back of the cottage.

- A wonderful three bedroom period property in a sought after village
- Generous living room with feature fire place
- Large hallway/dining room through to the kitchen
- Exceptionally presented with period features and a contemporary feel
- Enclosed landscaped rear garden with seating areas
- 0.6 mile, 12 mins walk to Hitchin Lavender Fields (as per Google Maps)
- 2 miles, 9 mins drive to Hitchin railway station (as per Google Maps)