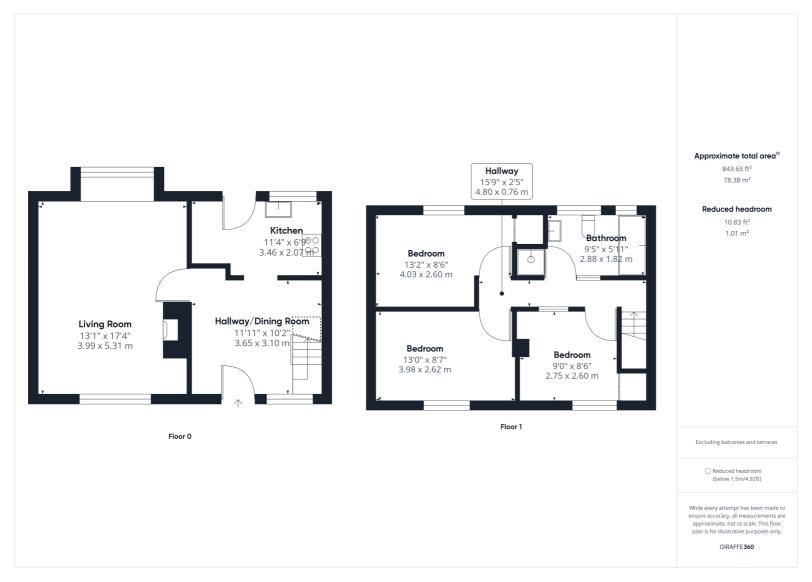

This beautiful three bedroom cottage is ideally located in the wonderful village of Ickleford which is within a short walk to all village amenities.

The property is presented in superb condition throughout and is a credit to the current owner as it offers the perfect blend of character and charm and is bursting with period features. The well balanced and versatile accommodation is spaciously arranged over two floors. The ground floor offers a charming entrance hall that is spacious and is currently used as a dining room. The amazing living room offers a rear bay window and stunning feature fireplace. The fitted kitchen is to the rear of the property and offers a character stable door leading out to the rear garden. The first floor accommodation offers three good sized bedrooms and a four piece family bathroom suite with roll top bath. Outside to the rear is a lovely enclosed garden that has been landscaped and offers various seating areas as well as a lawn area. There is a garage with the property and this is accessed around the back of the cottage.

- A wonderful three bedroom period property in a sought after village
- Generous living room with feature fire place
- Large hallway/dining room through to the kitchen
- Exceptionally presented with period features and a contemporary feel
- Enclosed landscaped rear garden with seating areas
- 0.6 mile, 12 mins walk to Hitchin Lavender Fields (as per Google Maps)
- 2 miles, 9 mins drive to Hitchin railway station (as per Google Maps)