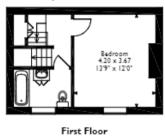

## Cross Lane, Huddersfield Approximate Gross Internal Area 88 Sq M/948 Sq Ft

Lower Ground Floor

Please note that the location of doors, windows and other items are approximate and this floorplan is to be used for illustrative purposes only. Unauthorized reproduction is prohibited.

The council tax band is A.

The interior of this beautifully presented property comprises a spacious kitchen and dining area on the lower ground floor, a reception room on the ground floor, bedroom 1 and family bathroom on the 1st floor leading up to bedroom 2 on the 2nd floor. The exterior boasts a private rear garden, perfect for enjoying the summer months.