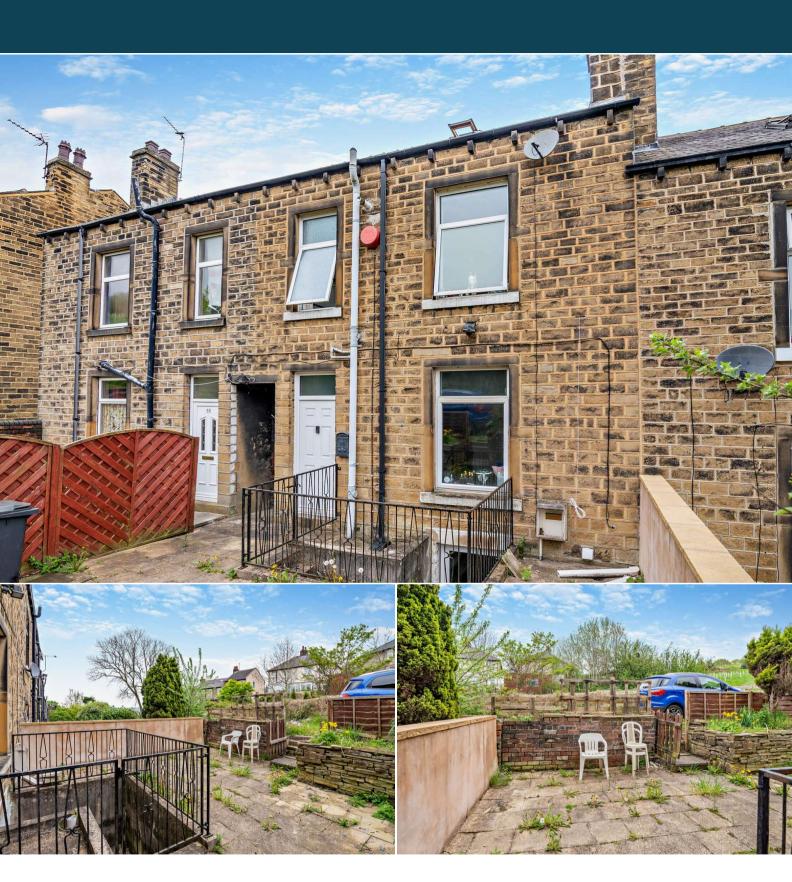

## Huddersfield

Bettermove are proud to present this 2 bedroom terraced house in Huddersfield. This property is available with no forward chain.

The property benefits from double glazing, gas central heating throughout and has parking available via the street outside.

The council tax band is A.

The interior of this beautifully presented property comprises a spacious kitchen and dining area on the lower ground floor, a reception room on the ground floor, bedroom 1 and family bathroom on the 1st floor leading up to bedroom 2 on the 2nd floor. The exterior boasts a private rear garden, perfect for enjoying the summer months.

Located in the popular town of Huddersfield, the property is close to a range of amenities, including shops, supermarkets, restaurants and pubs.

Excellent transport connections can be found from the M62, A62, Huddersfield train station and many local bus routes.