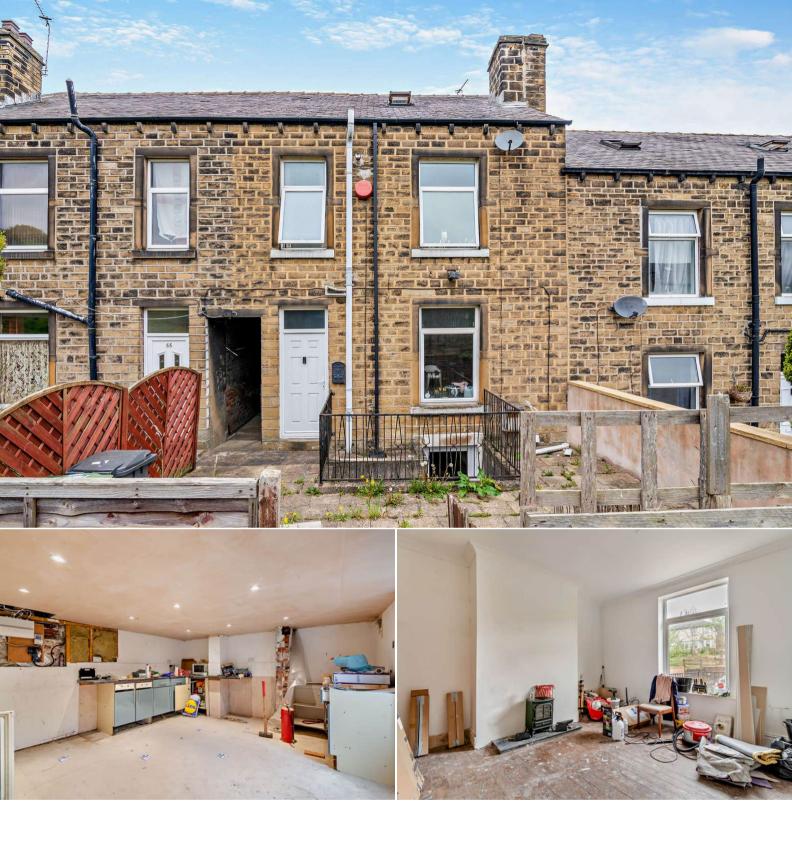

## Huddersfield

Bettermove are proud to present this 2 bedroom terraced house in Huddersfield. This property is available with no forward chain.

The property benefits from double glazing, gas central heating throughout and has parking available via the street outside.

The council tax band is A.

The interior of this beautifully presented property comprises a spacious kitchen and dining area on the lower ground floor, a reception room on the ground floor, bedroom 1 and family bathroom on the 1st floor leading up to bedroom 2 on the 2nd floor. The exterior boasts a private rear garden, perfect for enjoying the summer months.