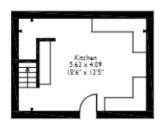

## Cross Lane, Huddersfield Approximate Gross Internal Area 88 Sq M/948 Sq Ft

Lower Ground Floor

Please note that the location of doors, windows and other items are approximate and this floorplan is to be used for illustrative purposes only. Unauthorized reproduction is prohibited.