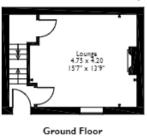

## Cross Lane, Huddersfield Approximate Gross Internal Area 88 Sq M/948 Sq Ft

Lower Ground Floor

Please note that the location of doors, windows and other items are approximate and this floorplan is to be used for illustrative purposes only. Unauthorized reproduction is prohibited.

The council tax band is A.

The interior of this beautifully presented property comprises a spacious kitchen and dining area on the lower ground floor, a reception room on the ground floor, bedroom 1 and family bathroom on the 1st floor leading up to bedroom 2 on the 2nd floor. The exterior boasts a private rear garden, perfect for enjoying the summer months.