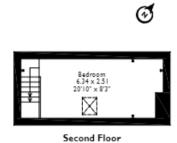

## Cross Lane, Huddersfield Approximate Gross Internal Area 88 Sq M/948 Sq Ft

Lower Ground Floor

Please note that the location of doors, windows and other items are approximate and this floorplan is to be used for illustrative purposes only. Unauthorized reproduction is prohibited.

The council tax band is A.

The interior of this beautifully presented property comprises a spacious kitchen and dining area on the lower ground floor, a reception room on the ground floor, bedroom 1 and family bathroom on the 1st floor leading up to bedroom 2 on the 2nd floor. The exterior boasts a private rear garden, perfect for enjoying the summer months.