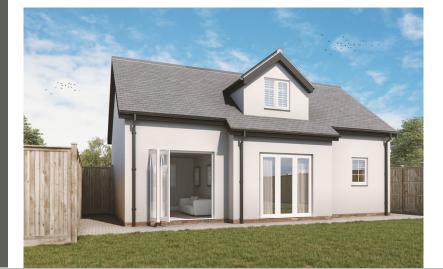

two cars. To the rear there will be an attractive South/West facing garden with a paved sun patio, the remainder being turfed.

With a full 10 year new home warranty, construction is moving at pace on-site and reservations are now being taken - Don't hesitate to contact one of our sales consultants to arrange your site visit.