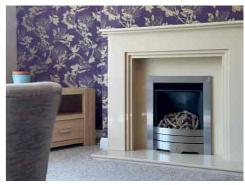

Step inside to a welcoming HALLWAY leading through to a generous LOUNGE/DINER, complete with a feature fireplace and French doors opening onto the charming SOUTH-FACING REAR GARDEN. The stylish fitted KITCHEN includes integrated appliances and offers views over the garden.