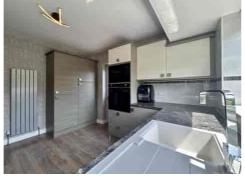

Step inside to a welcoming HALLWAY leading through to a generous LOUNGE/DINER, complete with a feature fireplace and French doors opening onto the charming SOUTH-FACING REAR GARDEN. The stylish fitted KITCHEN includes integrated appliances and offers views over the garden.