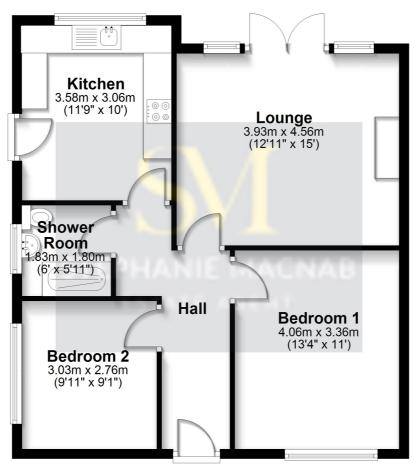

Step inside to a welcoming HALLWAY leading through to a generous LOUNGE/DINER, complete with a feature fireplace and French doors opening onto the charming SOUTH-FACING REAR GARDEN. The stylish fitted KITCHEN includes integrated appliances and offers views over the garden.

There are two well-proportioned bedrooms, including a spacious main room with fitted wardrobes, and a MODERN SHOWER ROOM with walk-in enclosure and contemporary tiling.

Outside, the property boasts a DRIVEWAY, detached GARAGE, and a mature REAR GARDEN that enjoys a SUNNY ASPECT—perfect for afternoon relaxation or entertaining.

## **Ground Floor**

Approx. 64.1 sq. metres (690.1 sq. feet)

Total area: approx. 64.1 sq. metres (690.1 sq. feet)

This floorplan is for illustrative purposes only and is not to scale.

Plan produced using PlanUp.