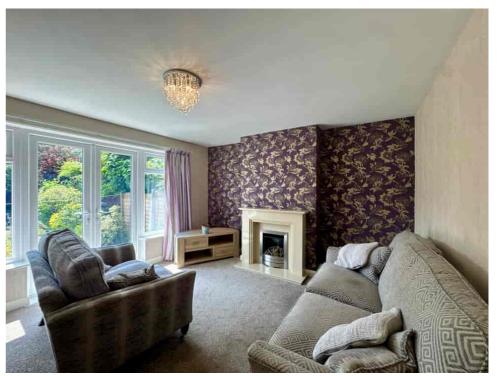

Step inside to a welcoming HALLWAY leading through to a generous LOUNGE/DINER, complete with a feature fireplace and French doors opening onto the charming SOUTH-FACING REAR GARDEN. The stylish fitted KITCHEN includes integrated appliances and offers views over the garden.