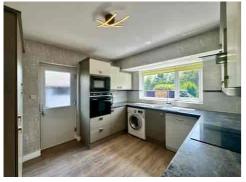

Step inside to a welcoming HALLWAY leading through to a generous LOUNGE/DINER, complete with a feature fireplace and French doors opening onto the charming SOUTH-FACING REAR GARDEN. The stylish fitted KITCHEN includes integrated appliances and offers views over the garden.