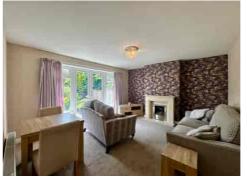

Step inside to a welcoming HALLWAY leading through to a generous LOUNGE/DINER, complete with a feature fireplace and French doors opening onto the charming SOUTH-FACING REAR GARDEN. The stylish fitted KITCHEN includes integrated appliances and offers views over the garden.