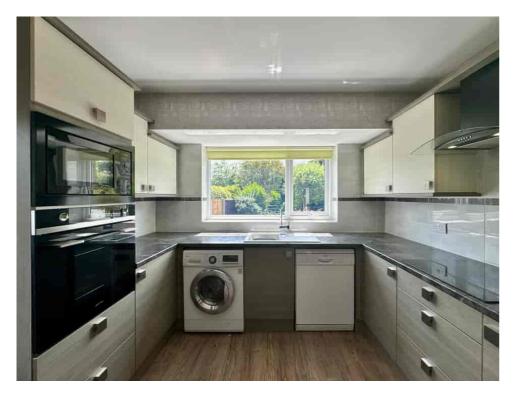

Step inside to a welcoming HALLWAY leading through to a generous LOUNGE/DINER, complete with a feature fireplace and French doors opening onto the charming SOUTH-FACING REAR GARDEN. The stylish fitted KITCHEN includes integrated appliances and offers views over the garden.