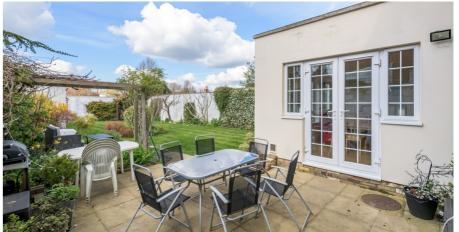

Outside, there is a driveway, with room to park up to four cars, a large garage / workshop, and a beautiful walled garden. Both garden and garage have direct access to a back lane with more off-road parking, and a protected village green.