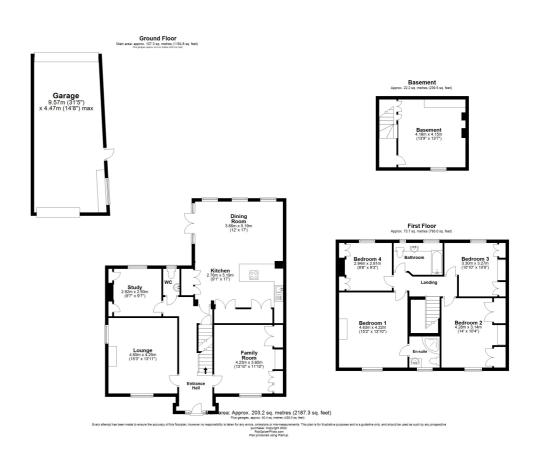

## **Property Description**

Step in the storybook charm of this splendid, detached period property located close to the heart of Hitchin town centre. This character-filled house boasts a myriad of features, including a beautiful kitchen/dining/living room overlooking the back garden, two reception rooms, study, downstairs toilet, large cellar (utility / second study), four spacious double bedrooms, an en-suite and family bathroom.

Outside, there is a driveway, with room to park up to four cars, a large garage / workshop, and a beautiful walled garden. Both garden and garage have direct access to a back lane with more off-road parking, and a protected village green.

A unique, tucked away treasure, this home offers peace and convenience in equal measure. The generous 2200 sq/ft layout allows for ample room to relax and entertain. Additionally, the 450 sq/ft garage/workshop could offers a haven for a hobbyist, or could potentially provide additional living space