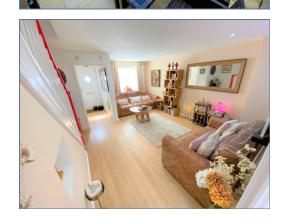

Upon entering, you'll be greeted by the spacious living room, enhanced by LED spotlights that create a warm and inviting atmosphere. Natural light cascades through the room from the kitchen diner, providing a seamless transition between spaces. The well-appointed kitchen diner includes an integrated oven with a gas hob, catering to the needs of any aspiring chef. Additionally, there is ample space for freestanding appliances, ensuring functionality and convenience. One of the key highlights of this home is the downstairs cloakroom, a practical addition that enhances the overall living experience.