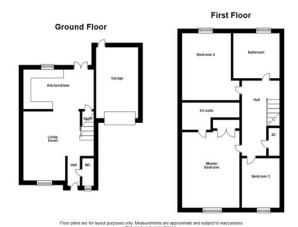

Upon entering, you'll be greeted by the spacious living room, enhanced by LED spotlights that create a warm and inviting atmosphere. Natural light cascades through the room from the kitchen diner, providing a seamless transition between spaces. The well-appointed kitchen diner includes an integrated oven with a gas hob, catering to the needs of any aspiring chef. Additionally, there is ample space for freestanding appliances, ensuring functionality and convenience. One of the key highlights of this home is the downstairs cloakroom, a practical addition that enhances the overall living experience.

Moving to the first floor, you'll discover two generously sized double bedrooms that offer comfort and tranquility for restful nights. Furthermore, there is a well-proportioned single bedroom currently utilized as a dressing room, providing versatility to suit individual preferences and requirements.

The chic three-piece bathroom exudes sophistication, featuring tasteful tiling throughout. It comprises a vanity basin, a bath with an overhead shower, and a w/c, offering a luxurious and relaxing space.

Stepping outside, you'll be greeted by a beautifully presented rear garden. Recently fitted with a new patio area, it provides the perfect setting for outdoor entertaining and al fresco dining. The astro turf grass and mature plants add a touch of greenery and elegance to the space. Additionally, the garden offers access to the garage, providing valuable storage space.

To the side of the property, you'll find the driveway and garage, ensuring ample parking for vehicles and additional storage options.

Oxley Park is a popular location approximately three miles from Central Milton Keynes Station. The property is within walking distance to local amenities and is within the catchment area of The Hazeley Academy. The local area boasts scenic walks through woodland.