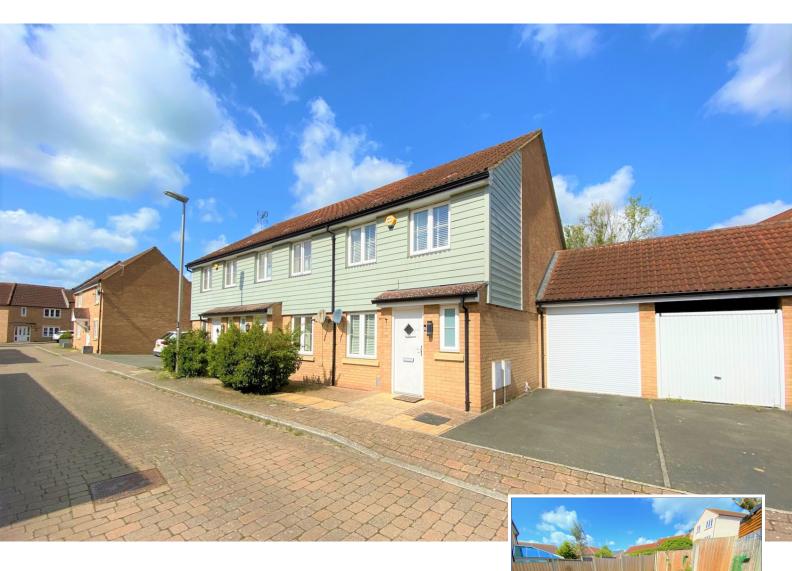

## £375,000 Freehold

- Three Bedroom Semi Detached Home
- Garage & Driveway
- Beautifully Presented Garden
- Immaculate Throughout
- Sought After Area
- EPC-C
- · Council Tax Band C
- EPC Rating

Stylish three-bedroom semi-detached home with a garage, driveway, and a beautifully presented garden is a true gem

To the side of the property, you'll find the driveway and garage, ensuring ample parking for vehicles and additional storage options.

Oxley Park is a popular location approximately three miles from Central Milton Keynes Station. The property is within walking distance to local amenities and is within the catchment area of The Hazeley Academy. The local area boasts scenic walks through woodland.