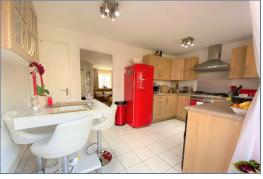

Upon entering, you'll be greeted by the spacious living room, enhanced by LED spotlights that create a warm and inviting atmosphere. Natural light cascades through the room from the kitchen diner, providing a seamless transition between spaces. The well-appointed kitchen diner includes an integrated oven with a gas hob, catering to the needs of any aspiring chef. Additionally, there is ample space for freestanding appliances, ensuring functionality and convenience. One of the key highlights of this home is the downstairs cloakroom, a practical addition that enhances the overall living experience.