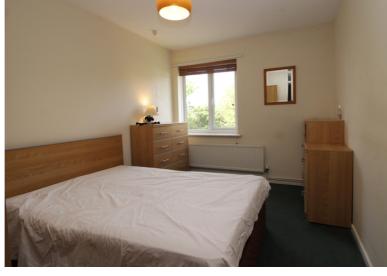

# **Double Bedroom**

3.99m x 2.11m (13' 1" x 6' 11") uPVC window overlooking the front of the property. Radiator, ceiling light and power.