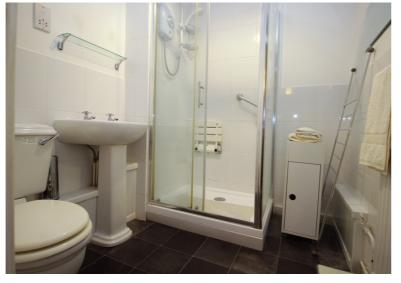

#### Shower Room

Fitted with a walk-in shower enclosure with electric shower over. Low level WC and pedestal wash hand basin. Radiator, ceiling light.