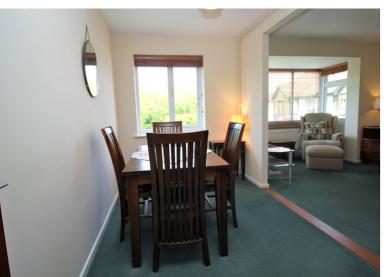

#### Lounge

4.95m x 3.02m (16' 3" x 9' 11")

Large uPVC bay window overlooking the front of the property. Radiator, ceiling light and power. Open plan into dining area.

#### **Dining Area**

2.74m x 3.99m (9' x 13' 1")

uPVC window overlooking the front of the property. Space for dining furniture. Radiator, ceiling light and power.