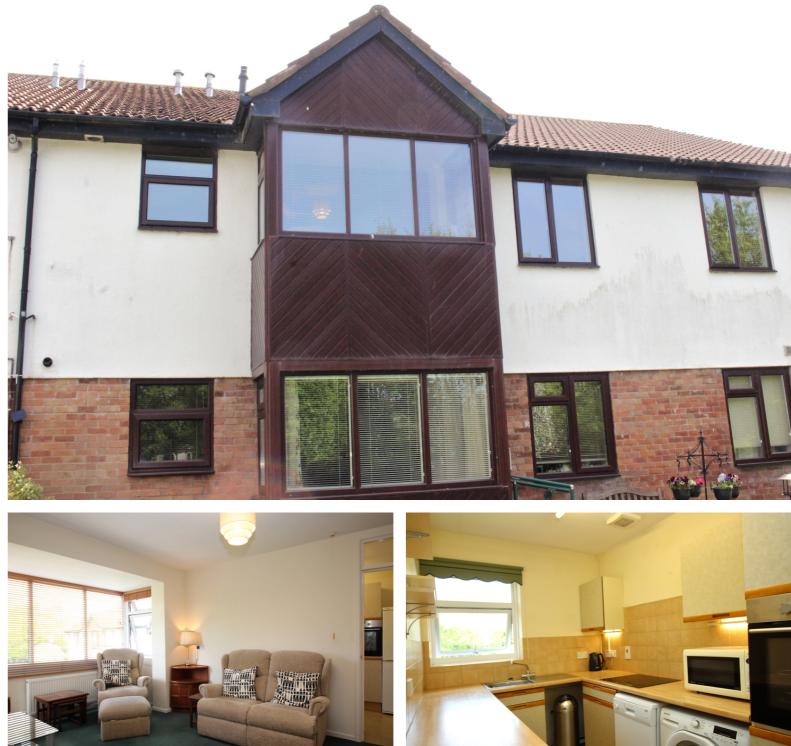

## Main entrance

Enter via Intercom system into shared hallway, lift and stairs to the first floor. Flat 14 is situated on the first floor and has a solid wood front door leading into the hallway.

#### Lounge

4.95m x 3.02m (16' 3" x 9' 11")

Large uPVC bay window overlooking the front of the property. Radiator, ceiling light and power. Open plan into dining area.

#### Kitchen

3.53m x 2.03m (11' 7" x 6' 8")

Fitted with a range of base and wall units with contrasting work surfaces over and tiled surrounds. Stainless steel sink and drainer with mixer tap over. Inset electric oven and induction hob. Space for white goods. Radiator, ceiling light and power. uPVC Window overlooking the front of the property.