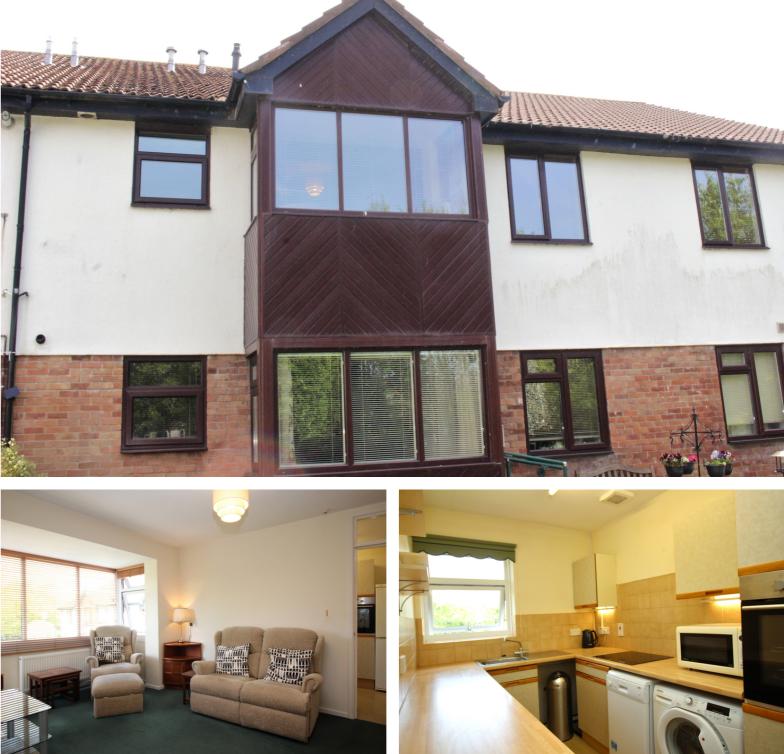

## Main entrance

Enter via Intercom system into shared hallway, lift and stairs to the first floor. Flat 14 is situated on the first floor and has a solid wood front door leading into the hallway.

#### Lounge

4.95m x 3.02m (16' 3" x 9' 11")

Large uPVC bay window overlooking the front of the property. Radiator, ceiling light and power. Open plan into dining area.

#### Kitchen

3.53m x 2.03m (11' 7" x 6' 8")

Fitted with a range of base and wall units with contrasting work surfaces over and tiled surrounds. Stainless steel sink and drainer with mixer tap over. Inset electric oven and induction hob. Space for white goods. Radiator, ceiling light and power. uPVC Window overlooking the front of the property.