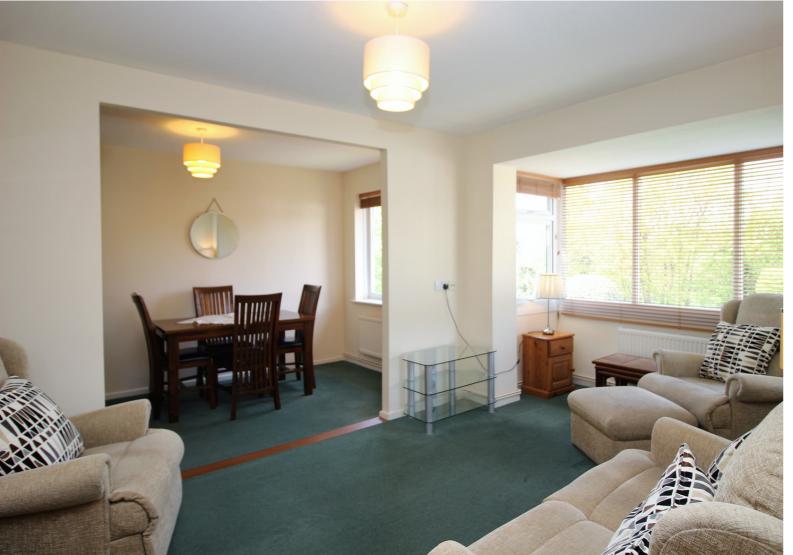

#### Lounge

4.95m x 3.02m (16' 3" x 9' 11")

Large uPVC bay window overlooking the front of the property. Radiator, ceiling light and power. Open plan into dining area.

#### **Dining Area**

2.74m x 3.99m (9' x 13' 1")

uPVC window overlooking the front of the property. Space for dining furniture. Radiator, ceiling light and power.